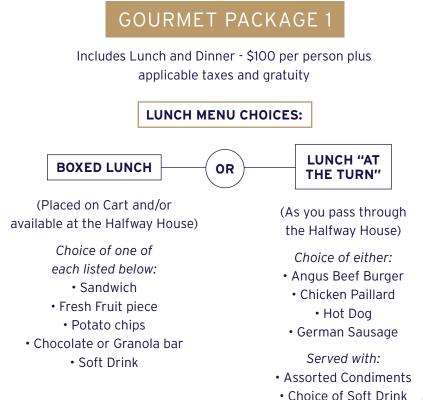

### Includes Lunch and Dinner - \$85 per person plus applicable taxes and gratuity

BOXED LUNCH OR

(Placed on Cart and/or available at the Halfway House)

> Choice of one of each listed below: • Sandwich

- Fresh Fruit piece
  - Potato chips
- Chocolate or Granola bar
  - Soft Drink

(As you pass through the Halfway House)

LUNCH "AT

THE TURN"

Choice of either:

- Angus Beef Burger
  - Chicken Paillard

• Hot Dog

• German Sausage

Served with:

- Assorted Condiments
- Choice of Soft Drink
  - Bag of Chips