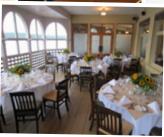

## BIGWIN ISLAND GOLF CLUB OFFERS A VARIETY OF GROUP AND CORPORATE DINING PACKAGES TO COMPLEMENT YOUR PROFESSIONAL GOLF OUTING

Our Marine Dining Room has a historic atmosphere, and offers unforgettable panoramic views of The Lake of Bays. Here, you can choose a sumptuous three course meal, gourmet casual fare, or a quick bite and cocktails to enjoy before or after your round.

#### CORPORATE PRE SET DINNER MENUS

Ranging from \$46 to \$65 per person