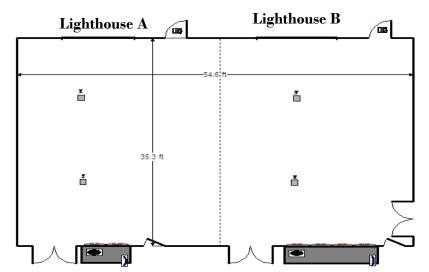

## **Spectacular Spaces**

|                           | BANQUET | CLASSROOM | THEATRE | HOLLOW Sq. | U-SHAPE | SQUARE  | CEILING |
|---------------------------|---------|-----------|---------|------------|---------|---------|---------|
| ROOM                      | SEATING | SEATING   | SEATING | SEATING    | SEATING | FEET    | HEIGHT  |
| LIGHTHOUSE                |         |           |         |            |         | 964 A   |         |
| A or B                    | 50      | 30        | 100     | 20         | 25      | 1,026 B | 12"     |
| LIGHTHOUSE AB<br>COMBINED | 130     | 100       | 200     | 45         | 55      | 1,990   | 12"     |
|                           |         |           |         |            |         |         |         |
| BLUE BEACON<br>BOARDROOM  |         |           |         |            | 10      |         | 12"     |
| LAKESIDE<br>LANDING       | 100     |           | 100     |            |         |         | 12"     |
| WALKER                    | 100     |           | 100     |            |         |         | 12      |
| LIBRARY                   |         |           |         |            |         |         | 12"     |