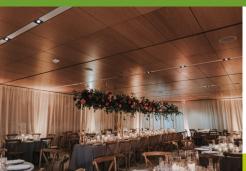

#### **COMMONS + EXHIBIT HALL**

Bamboo ceilings, adjustable lighting and year-round botanical art call for a romantic setting. These two spaces are separated by sliding walls, opening the room entirely for an accessible space. Set the mood with your choice of music streaming from embedded room speakers.