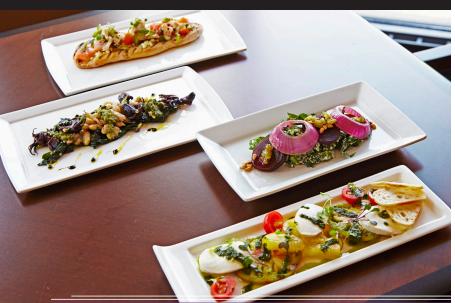

### TOURNAMENT MENUS AND PACKAGES

We provide an outstanding golf experience with customized menus and packages to meet your needs.

- Lunches start at \$12.50 per person, dinners start at \$30 - \$50 per person
- Hole sponsor packages
- Beverage cart services
- Morning shotgun at 7:30 a.m. for a minimum 40 players and a maximum 72 players, ranging from \$90 \$110
- Afternoon shotgun at 1:30 p.m. for a minimum 72 players and a maximum of 144 players, ranging from \$110 \$140
- \$10 Pro Shop credit per player for prizes, gift certificate and giveaway items