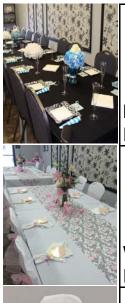

## **Venue Rental Information**

Rental Rate \$80/hr. Please add \$10/hr if alcohol will be served\*

\*Only beer, wine & champagne permitted. No hard liquor allowed.

Rental rate includes table & chair set-up, usage of big screen tv, usage of kitchenette, restroom paper products and trash bags.

## Maximum capacity (varies with set-up) 50 people

\*Multiple Usage Discounts Available \*Fundraiser Discounts Available With Proof of 501(3)(c) status