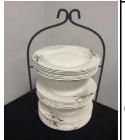

| A A C | Elegant white dishes with simple black floral pattern.<br>Dinner plates, dessert plates, bowls and coffee cups included<br>Qty available - service for up to 40 people<br>Flat rate \$75<br>Add on silverware \$40 |
|-------|--------------------------------------------------------------------------------------------------------------------------------------------------------------------------------------------------------------------|
|       |                                                                                                                                                                                                                    |
|       | Plush red carpet 3' X 8'<br>Qty available - 1<br>Rental Cost \$15                                                                                                                                                  |
|       |                                                                                                                                                                                                                    |
|       | Plush red carpet 3' X 10'<br>Qty available - 1<br>Rental Cost \$20                                                                                                                                                 |
|       | 4.2 quart stainless steel oval chafing dish with fuel<br>Qty available - 2<br>Rental Cost \$20 each                                                                                                                |
|       | 8" Cake Plate with black ribbon<br>Ribbon may be changed to different color for an additional \$5<br>Qty available - 1<br>Rental Cost \$10                                                                         |
|       | 10" Cake Plate with black ribbon<br>Ribbon may be changed to different color for an additional \$5<br>Qty available - 1<br>Rental Cost \$10                                                                        |