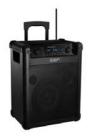

12" Cake Plate with black ribbon
Ribbon may be changed to different color for an additional \$5
Qty available - 1
Rental Cost \$10

Ion Block Rocker Speaker System with wired Microphone Qty available - 1 Rental Cost \$30