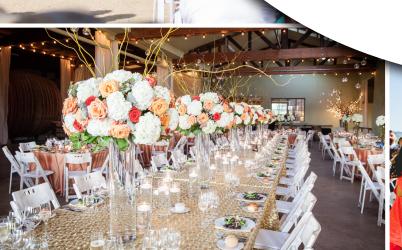

## Amenities Included:

- A 5 hour use of all selected areas Outdoor: Seasonal Gardens, and flowing adjoining Courtyards Indoor: Tasting Room, Lounge, Ballroom, Rustic Barn, and 4 indoor Restrooms
- Vendors can set-up 3 hours prior to guest arrival
- 60" round dining tables
- Specialty tables for Escort Cards and Cake display
- · Ceremony chairs and dining chairs
- 4 72" round antique wine press tables
- Grandiose vintage bar
- · Walk through with Client, Vendors, and Wedding Planner
- · One hour ceremony rehearsal
- · Winery Site Manager throughout event
- Purveyors only from our preferred vendors list

Contact

- Outdoor furniture including cabanas, patio sets, and bistro tables and chairs
- Hard alcohol in select areas only with additional permits and full transportation

Capacity 250 guests

Time frame 5:00pm-10:00pm daily, year round