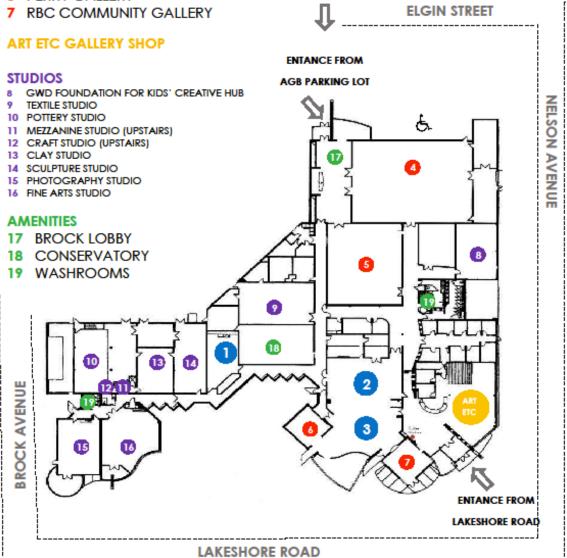

#### **EVENT SPACES**

- 1 FIRESIDE LOUNGE
- 2 ROTARY LAKESHORE
- 3 SHORELINE ROOM

#### **GALLERIES/EXHIBITION SPACE**

- 4 LEE-CHIN FAMILY GALLERY
- 5 DAN LAWRIE FAMILY COURTYARD
- 6 PERRY GALLERY

Haydn Davies, Space Composition for Rebecca, 1978.

THE AGB IS A FULLY ACCESSIBLE FACILITY