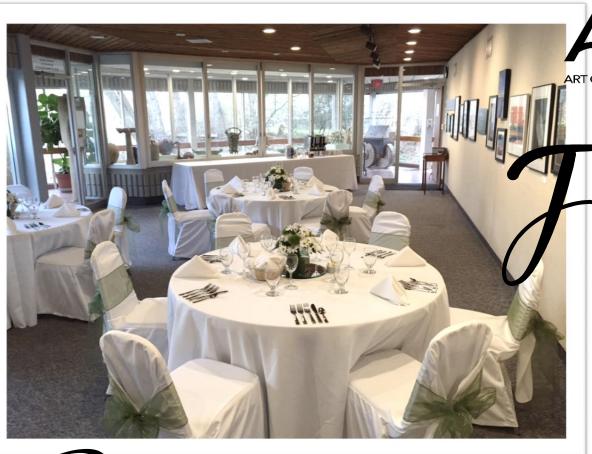

the eremony

Say your vows on site at the AGB surrounded by art and your loved ones!

add \$300 to the room rental fee or ask for a quote for *ceremony only* rentals

Our Shoreline Room accommodates up to 250 guests.

Our Fireside Lounge accommodates up to 65 guests

Our Exhibition Courtyard accommodates 90 guests seated

Please use this list to contact your preferred caterer for a quote

The AGB does not allow any outside food or beverages + we are a nut free facility

the horeline ROOM

apacities: Seated Dinner 200 Cocktail Reception 350

Rental Rates: Friday & Sunday \$1200 Saturday \$1400

ireside

LOUNGE

apacities: Seated Dinner 40 Cocktail Reception 60

Friday & Sunday \$875 Rental Rates: Saturday \$975