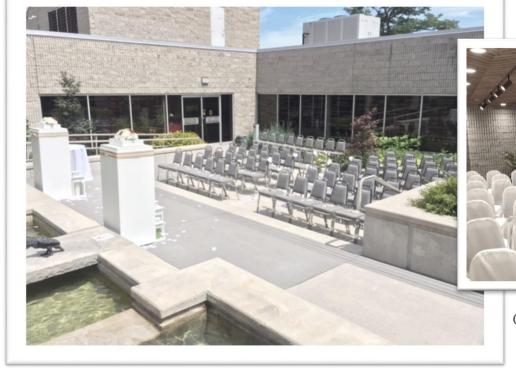

Our Fireside Lounge accommodates up to 65 guests

Our Exhibition Courtyard accommodates 90 guests seated