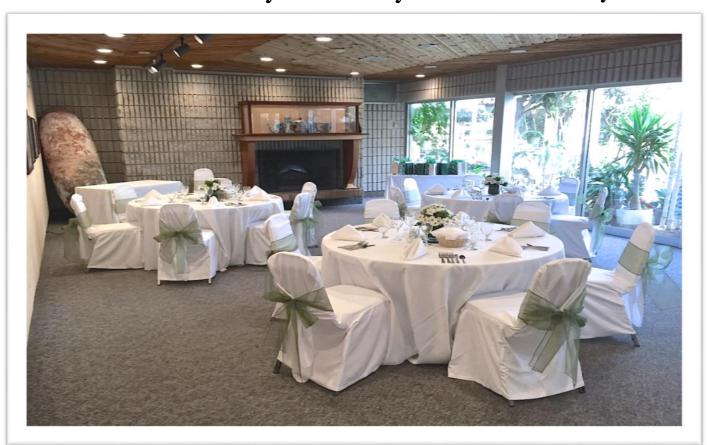

the eremony

Say your vows on site at the AGB surrounded by art and your loved ones!

add \$300 to the room rental fee or ask for a quote for *ceremony only* rentals

Our Shoreline Room accommodates up to 250 guests.

Our Fireside Lounge accommodates up to 65 guests

Our Exhibition Courtyard accommodates 90 guests seated

Please use this list to contact your preferred caterer for a quote

The AGB does not allow any outside food or beverages + we are a nut free facility

the horeline ROOM

apacities: Seated Dinner 200 Cocktail Reception 350

Rental Rates: Friday & Sunday \$1200 Saturday \$1400

ireside

LOUNGE

apacities: Seated Dinner 40 Cocktail Reception 60

Friday & Sunday \$875 Rental Rates: Saturday \$975