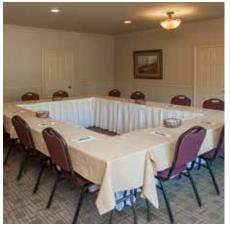

## **BUCKHORN RIDGE**

Located in the lodge just above the main lobby, Buckhorn Ridge offers comfortable seating and spectacular views, making it the perfect spot to relax before, during, or after your meeting. Ideal for small meetings, banquets, or breakout sessions, Buckhorn Ridge provides versatility and convenience your busy guests will appreciate.

552 square feet 19' wide x 24' long x 9' height

### **Seating Capacity**

Theater: 35 Classroom: 18 Banquet: 32 U-shape: 16 Conference: 16 Hollow Square: 22