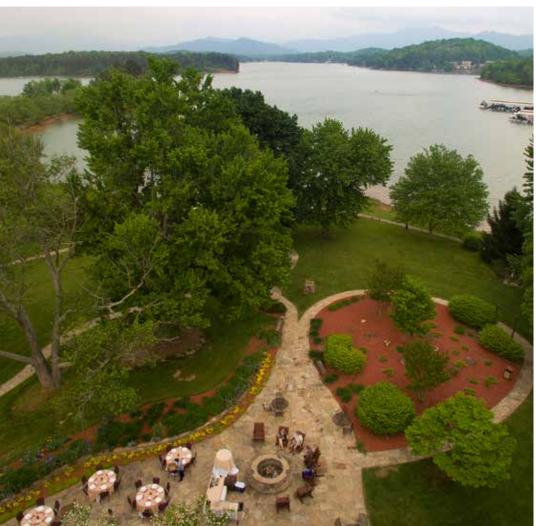

## LAKESIDE PAVILION

Prefer the beauty of the outdoors? Our Lakeside Pavilion is the perfect destination. Located along the scenic shoreline, the Lakeside Pavilion offers an amazing view and can accommodate up to 120 guests. This popular spot even comes complete with its own private fire pit, perfect for s'mores or cocktails.

1200 square feet 20' wide x 60' long x 10' high

**Seating Capacity**Banquet: 60-120