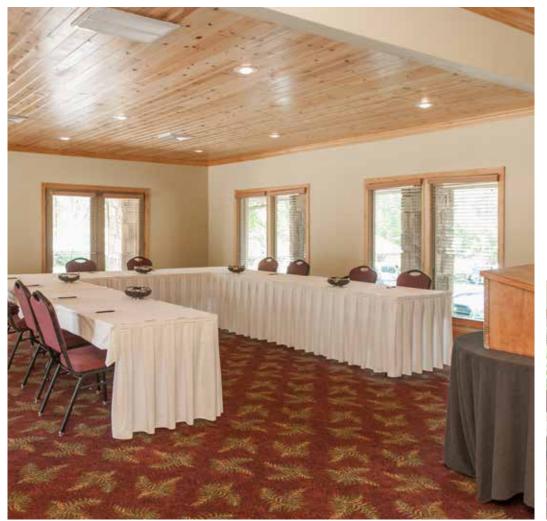

## **BIG SPRINGS RIDGE**

Big Springs Ridge offers understated elegance that is simple yet spectacular. Centrally located for optimal convenience, this location provides maximum privacy with a stunning view of Lake Chatuge and the Blue Ridge Mountains. Big Springs Ridge sets the perfect scene for your next executive retreat, board meeting, or breakout session.

704 square feet 32' wide x 22' 1" long x 9' height

## **Seating Capacity**

Theater: 54 Classroom: 40 Banquet: 48 U-Shape: 20 Conference: 20 Hollow Square: 22