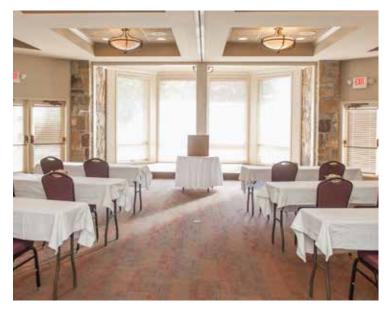

## RED BANKS RIDGE BALLROOM

Don't let the name fool you—this isn't your typical ballroom. The Red Banks Ridge Ballroom features a large stone-stacked fireplace, exposed timber ceiling, and an outdoor terrace with a gorgeous view that overlooks scenic Lake Chatuge and the Blue Ridge Mountains. With enough space to accommodate up to 250 guests, the Red Banks Ridge Ballroom is the perfect venue for your general session, banquet, board meeting, or team-building retreat.

3060 square feet 45' wide x 68' long x 11' height

### **Seating Capacity**

Theater: 250 Classroom: 120 Banquet: 220