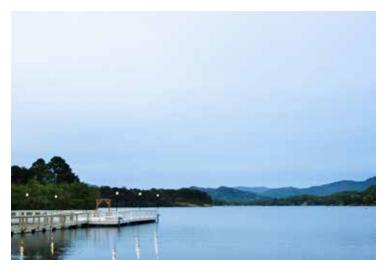

## CHATUGE EVENT PIER

Whether you want to dine on the water or dance under the stars, the Chatuge Event Pier is the perfect place for family, friends or colleagues to celebrate together. This spacious floating pier accommodates parties of up to 200 and offers a visually stunning experience your guests won't soon forget. From weddings and memorial services, to team-building sessions and more . . . the Chatuge Event Pier will turn your gathering into something extraordinary.

3020 Square Feet 55' Wide x 55' Long with 42" Handrail

## **Seating capacity**

Banquet: 150 Reception: 200