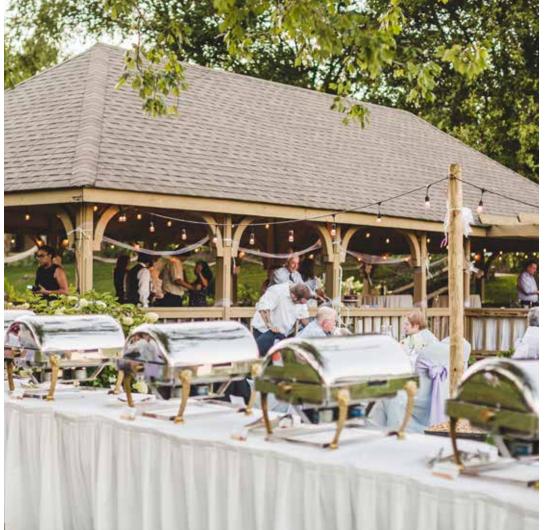

## LAKESIDE PAVILION

Prefer the beauty of the outdoors? Our Lakeside Pavilion is the perfect destination. Located along the scenic shoreline, the Lakeside Pavilion offers an amazing view and can accommodate up to 120 guests. This popular spot even comes complete with its own private fire pit, perfect for s'mores or cocktails.

1200 square feet 20' wide x 60' long x 10' high

**Seating Capacity**Banquet: 60-120