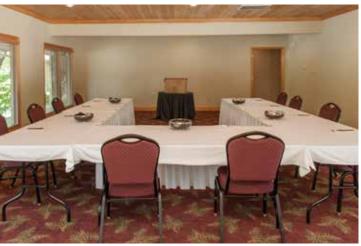

## **BUCKHORN RIDGE**

Located in the lodge just above the main lobby, Buckhorn Ridge offers comfortable seating and spectacular views, making it the perfect spot to relax before, during, or after your meeting. Ideal for small meetings, banquets, or breakout sessions, Buckhorn Ridge provides versatility and convenience your busy guests will appreciate.

552 square feet 19' wide x 24' long x 9' height

### **Seating Capacity**

Theater: 35 Classroom: 18 Banquet: 32 U-shape: 16 Conference: 16 Hollow Square: 22