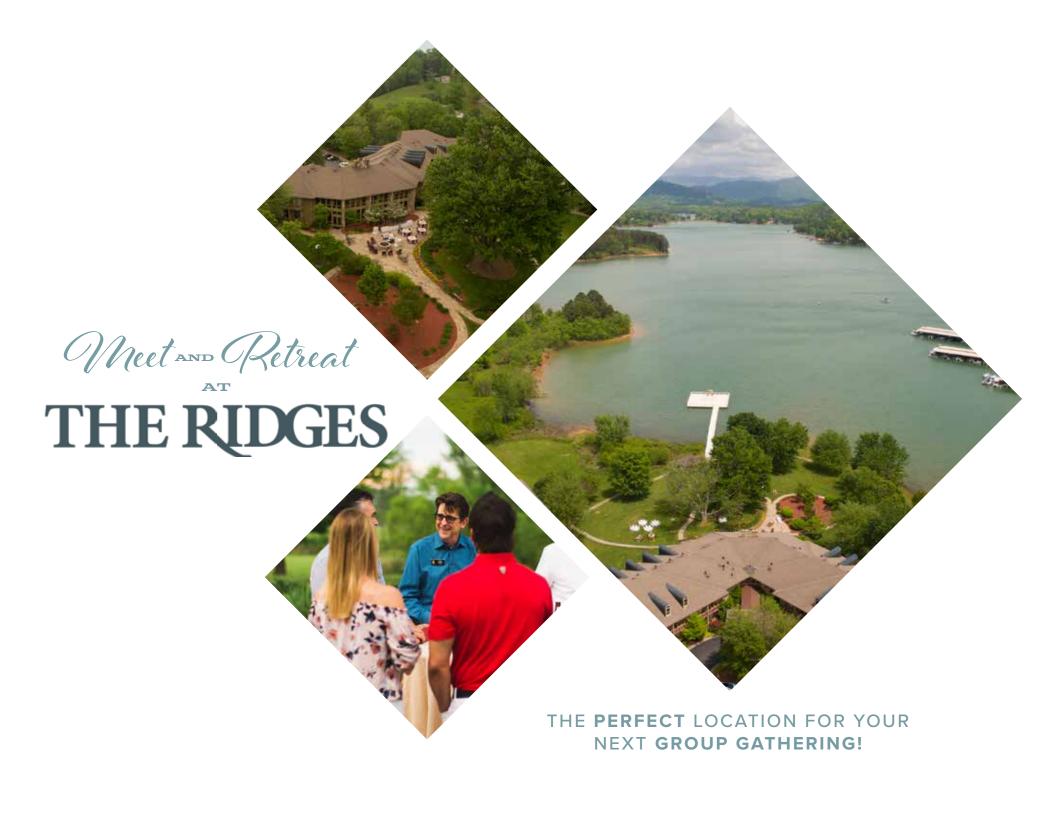

## CHATUGE EVENT PIER

Whether you want to dine on the water or dance under the stars, the Chatuge Event Pier is the perfect place for family, friends or colleagues to celebrate together. This spacious floating pier accommodates parties of up to 200 and offers a visually stunning experience your guests won't soon forget. From weddings and memorial services, to team-building sessions and more . . . the Chatuge Event Pier will turn your gathering into something extraordinary.







3020 Square Feet 55' Wide x 55' Long with 42" Handrail

## **Seating capacity**

Banquet: 150 Reception: 200





## RED BANKS RIDGE BALLROOM

Don't let the name fool you—this isn't your typical ballroom. The Red Banks Ridge Ballroom features a large stone-stacked fireplace, exposed timber ceiling, and an out