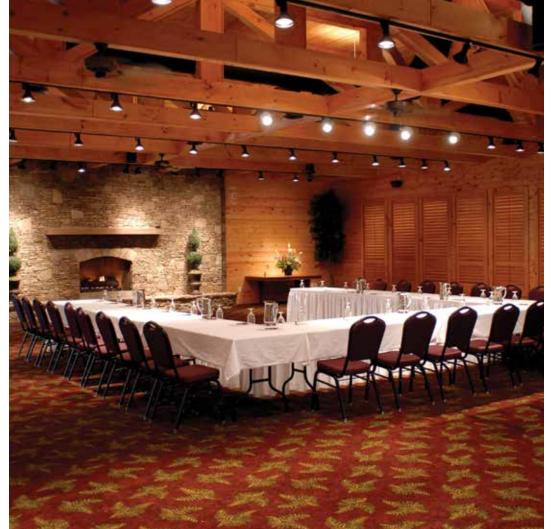

## RED BANKS RIDGE BALLROOM

Don't let the name fool you—this isn't your typical ballroom. The Red Banks Ridge Ballroom features a large stone-stacked fireplace, exposed timber ceiling, and an outdoor terrace with a gorgeous view that overlooks scenic Lake Chatuge and the Blue Ridge Mountains. With enough space to accommodate up to 250 guests, the Red Banks Ridge Ballroom is the perfect venue for your general session, banquet, board meeting, or team-building retreat.

3060 square feet 45' wide x 68' long x 11' height

### **Seating Capacity**

Theater: 250 Classroom: 120 Banquet: 220