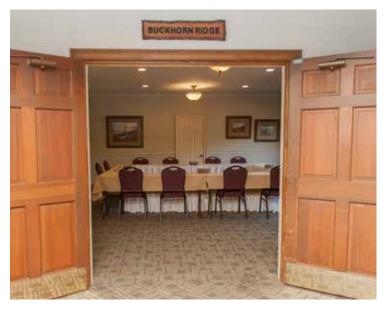

## **BUCKHORN RIDGE**

Located in the lodge just above the main lobby, Buckhorn Ridge offers comfortable seating and spectacular views, making it the perfect spot to relax before, during, or after your meeting. Ideal for small meetings, banquets, or breakout sessions, Buckhorn Ridge provides versatility and convenience your busy guests will appreciate.

552 square feet 19' wide x 24' long x 9' height

### **Seating Capacity**

Theater: 35 Classroom: 18 Banquet: 32 U-shape: 16 Conference: 16 Hollow Square: 22