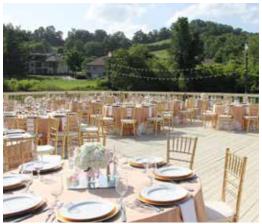

# THE RIDGES PATIO

Experience the magnificence of the Blue Ridge Mountains on the Ridges Patio. Fully immersing your guests in the beautiful North Georgia weather, this breathtaking open-air space is designed to take your special event to the next level.

Please contact our sales department to discuss specific needs for your special event.