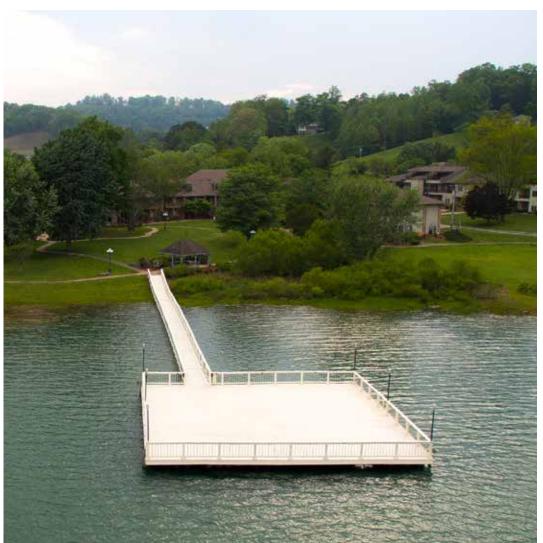

## CHATUGE EVENT PIER

Whether you want to dine on the water or dance under the stars, the Chatuge Event Pier is the perfect place for family, friends or colleagues to celebrate together. This spacious floating pier accommodates parties of up to 200 and offers a visually stunning experience your guests won't soon forget. From weddings and memorial services, to team-building sessions and more . . . the Chatuge Event Pier will turn your gathering into something extraordinary.

3020 Square Feet 55' Wide x 55' Long with 42" Handrail

## **Seating capacity**

Banquet: 150 Reception: 200