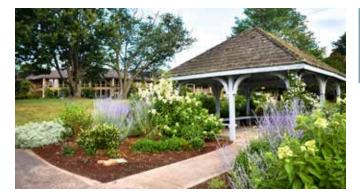

## LAKESIDE PAVILION

Prefer the beauty of the outdoors? Our Lakeside Pavilion is the perfect destination. Located along the scenic shoreline, the Lakeside Pavilion offers an amazing view and can accommodate up to 120 guests. This popular spot even comes complete with its own private fire pit, perfect for s'mores or cocktails.

1200 square feet 20' wide x 60' long x 10' high

**Seating Capacity**Banquet: 60-120