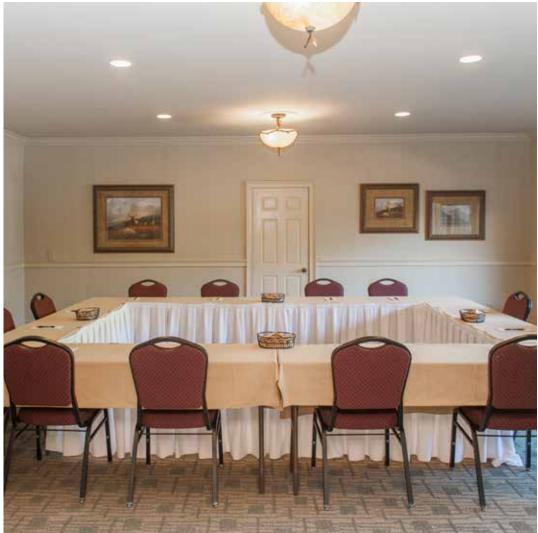

## **BUCKHORN RIDGE**

Located in the lodge just above the main lobby, Buckhorn Ridge offers comfortable seating and spectacular views, making it the perfect spot to relax before, during, or after your meeting. Ideal for small meetings, banquets, or breakout sessions, Buckhorn Ridge provides versatility and convenience your busy guests will appreciate.

552 square feet 19' wide x 24' long x 9' height

### **Seating Capacity**

Theater: 35 Classroom: 18 Banquet: 32 U-shape: 16 Conference: 16 Hollow Square: 22