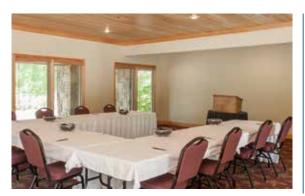

## **BUCKHORN RIDGE**

Located in the lodge just above the main lobby, Buckhorn Ridge offers comfortable seating and spectacular views, making it the perfect spot to relax before, during, or after your meeting. Ideal for small meetings, banquets, or breakout sessions, Buckhorn Ridge provides versatility and convenience your busy guests will appreciate.

552 square feet 19' wide x 24' long x 9' height

### **Seating Capacity**

Theater: 35 Classroom: 18 Banquet: 32 U-shape: 16 Conference: 16 Hollow Square: 22