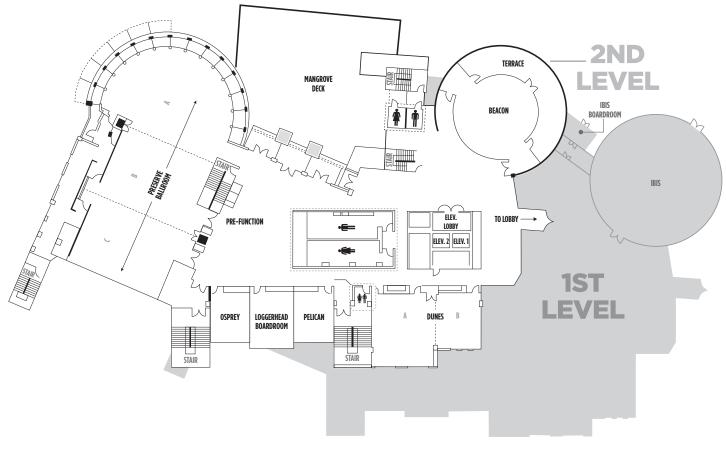

#### **MEETING SPACE**

Boasting over 18,000 square feet of sleek, contemporary meeting and event space, Wyndham Grand Jupiter at Harbourside Place is both Jupiter's and Palm Beach County's quintessential destination for world-class meetings, conferences and chic social events. Our event rooms perfectly merge space, function and design to ensure maximum productivity and the ultimate in understated luxury and comfort.

# MEETING SPACE CAPACITY CHART

| Room Name            | Dimensions             | Area                  | Max Ceiling<br>Height | Theater | Chevron | Classroom | Staggard 6<br>Foot Rounds | Conference | U-Shape | Hollow | Reception |
|----------------------|------------------------|-----------------------|-----------------------|---------|---------|-----------|---------------------------|------------|---------|--------|-----------|
| Beacon               | 37 ft x 59 ft x 12 ft  | 1,259 ft <sup>2</sup> | 12.9 ft               | 100     | 92      | 35        | 60                        | 20         | 25      | 20     | 140       |
| Beacon Terrace       | 29 ft x 57 ft x 14 ft  | 811 ft²               | 15 ft                 | N/A     | N/A     | N/A       | N/A                       | N/A        | N/A     | N/A    | 50        |
| Dunes                | 33 ft x 49 ft x 11 ft  | 1,396 ft²             | 11.9 ft               | 120     | 100     | 70        | 80                        | 42         | 40      | 52     | 150       |
| Dunes A              | 33 ft x 29 ft x 11 ft  | 908 ft <sup>2</sup>   | 11.9 ft               | 70      | 60      | 45        | 40                        | 24         | 24      | 30     | 100       |
| Dunes B              | 24 ft x 20 ft x 11 ft  | 487 ft <sup>2</sup>   | 11.9 ft               | 50      | 40      | 18        | 30                        | 18         | 16      | 22     | 50        |
| Ibis                 | 52 ft x 52 ft x 14ft   | 2,000 ft <sup>2</sup> | 14 ft                 | 125     | 105     | 75        | 130                       | 40         | 30      | 36     | 175       |
| Ibis Boardroom       | 24 ft x 18 ft x 10 ft  | 333 ft²               | 10 ft                 | N/A     | N/A     | N/A       | N/A                       | 10         | N/A     | N/A    | N/A       |
| Loggerhead Boardroom | 23 ft x 19 ft x 11 ft  | 377 ft²               | 12 ft                 | N/A     | N/A     | N/A       | N/A                       | 12         | N/A     | N/A    | N/A       |
| Mangrove Deck        | 49 ft x 52 ft x 11 ft  | 2,548 ft <sup>2</sup> | 25 ft                 | 220     | N/A     | N/A       | 200                       | N/A        | N/A     | N/A    | 470       |
| Osprey               | 24 ft x 18 ft x 11 ft  | 398 ft²               | 11.9 ft               | 28      | 28      | 18        | 30                        | 12         | 15      | 18     | 40        |
| Pelican              | 24 ft x 17 ft x 11 ft  | 392 ft²               | 11.9 ft               | 28      | 28      | 18        | 30                        | 12         | 15      | 18     | 40        |
| Pre-Function         | 97 ft x 167 ft x 13 ft | 7,837 ft²             | 13.9 ft               | N/A     | N/A     | N/A       | N/A                       | N/A        | N/A     | N/A    | 400       |
| Preserve Ballroom    | 117 ft x 43 ft x 13 ft | 5,035 ft²             | 13.9 ft               | 540     | 500     | 320       | 380                       | N/A        | N/A     | N/A    | 530       |
| Preserve A           | 51 ft x 43 ft x 13 ft  | 2,197 ft²             | 13.9 ft               | 200     | 185     | 120       | 130                       | 48         | 45      | 54     | 220       |
| Preserve B           | 35 ft x 43 ft x 13 ft  | 1,505 ft²             | 13.9 ft               | 180     | 175     | 100       | 120                       | 30         | 39      | 42     | 162       |
| Preserve A-B         | 86 ft x 43 ft x 13 ft  | 3,702 ft <sup>2</sup> | 13.9 ft               | 380     | 360     | 220       | 250                       | 78         | 84      | 96     | 382       |
| Preserve C           | 31 ft x 43 ft x 13 ft  | 1,333 ft²             | 13.9 ft               | 160     | 140     | 100       | 120                       | 30         | 39      | 42     | 148       |
| Preserve B-C         | 66 ft x 43 ft x 13 ft  | 2,838 ft <sup>2</sup> | 13.9 ft               | 340     | 315     | 200       | 240                       | 60         | 78      | 84     | 310       |

Each of our contemporary event spaces boasts windows, natural light and elegant décor.

122 Soundings Avenue, Jupiter, FL 33477 | Phone: 561-273-6600