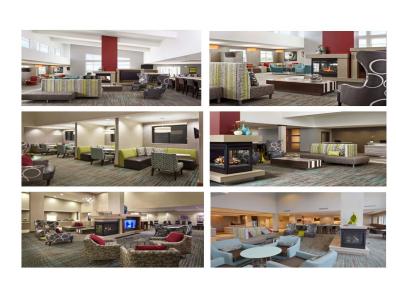

Our Residence Inn will offer:

- ❖ 83 rooms all Suites
- Each Suite has a kitchenette with a full sized refrigerator, microwave, dishwasher, oven and various pans and kitchen utensils
- Business Center
- Fitness Center
- Indoor heated pool
- Complimentary high speed/wireless internet access
- Complimentary Parking
- Marriott Reward members earn 3,000 bonus points per stay (valid on stays 9/25 12/11/17)
- Complimentary hot breakfast buffet each morning
- Complimentary evening light fare Monday Wednesday
- Complimentary Grocery service
- Market Shop
- Laundry on-site
- BBQ area
- Pet friendly