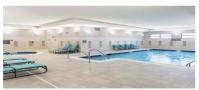

Our Residence Inn will offer:

- ❖ 83 rooms all Suites
- Each Suite has a kitchenette with a full sized refrigerator, microwave, dishwasher, oven and various pans and kitchen utensils
- Business Center
- Fitness Center
- Indoor heated pool
- Complimentary high speed/wireless internet access
- Complimentary Parking
- Marriott Reward members earn 3,000 bonus points per stay (valid on stays 9/25 12/11/17)
- Complimentary hot breakfast buffet each morning
- Complimentary evening light fare Monday Wednesday
- Complimentary Grocery service
- Market Shop
- Laundry on-site
- BBQ area
- Pet friendly