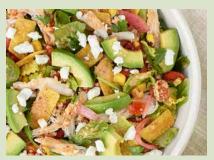

#### Green Goddess Cobb with Chicken 🐽

Chicken raised without antibiotics, arugula, romaine, kale and radicchio blend, vine-ripened tomatoes and pickled red onions tossed in freshly made Green Goddess dressing and topped with avocado, bacon and cagefree hard-boiled egg.

Southwest Chile Lime Ranch with Chicken © Smoked, pulled chicken raised without

antibiotics, romaine, arugula, adobo corn blend, quinoa tomato sofrito blend, fresh cilantro and masa crisps tossed in freshly made chile lime rojo ranch and topped with feta and avocado.