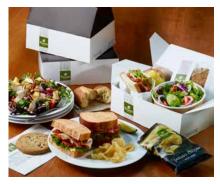

## **Boxed Lunches**

Your favorite lunch item packed in its own box, labeled for your convenience and served with a side and freshly baked cookie.

#### Sandwich Box

Served with whole sandwich, a bag of potato chips, a pickle spear and a cookie.

#### Salad Box

Served with whole salad, piece of Baguette and a cookie.

#### Half Sandwich, Half Salad Box

Served with a half salad, half sandwich, piece of Baguette and a cookie.