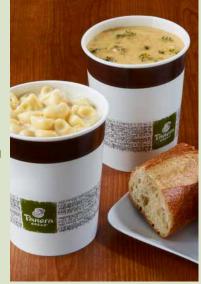

## Soup

#### Soup for a Group

A light lunch or a hearty addition to a luncheon buffet. Served with 4 pieces of freshly baked Baguette. Serves 4.

#### Turkey Chili 屔

Hearty blend of dark meat turkey raised without antibiotics and tender beans, slow cooked with veggies and spices. Served with 4 pieces of freshly baked Baguette. Serves 4.

#### Mac & Cheese 💔

Shell pasta in a blend of creamy cheese sauce and tangy Vermont white cheddar cheese. Served with freshly baked Baguette. Serves 4.

Ask a Catering Coordinator for today's soup selections or visit PaneraBread.com.