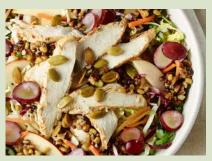

#### Ancient Grain & Arugula with Chicken In Season

Chicken raised without antibiotics, our ancient grain blend, arugula, red grapes and fresh apple and cabbage slaw tossed in sweet white balsamic vinaigrette and topped with roasted and salted pumpkin seeds.