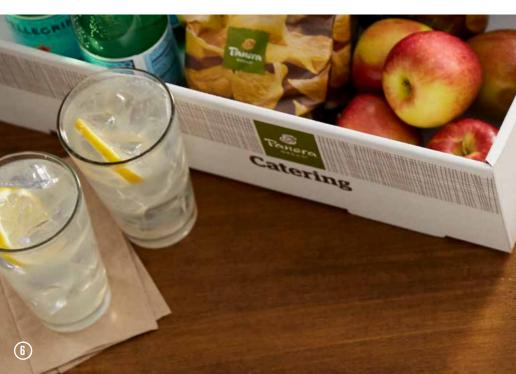

## **Cold Drink Totes**

#### Serves 10.

Passion Papaya Green Tea Agave Lemonade Iced Tea

Premium Orange Juice

## **Individual Beverages**

**Spindrift® Seltzer** Lemon, Raspberry Lime

#### San Pellegrino<sup>®</sup> Sparkling Water

**Bottled Water** 

**Pepsi-Cola Beverages** 12 fl. oz. cans and 2-Liter Bottles available