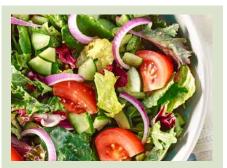

#### Caesar

Romaine, parmesan and housemade black pepper focaccia croutons tossed with Caesar dressing.

Seasonal Greens 🚺 屔

Arugula, romaine, kale and radicchio blend, vine-ripened tomatoes, red onions and diced cucumbers tossed with reduced-fat balsamic vinaigrette.