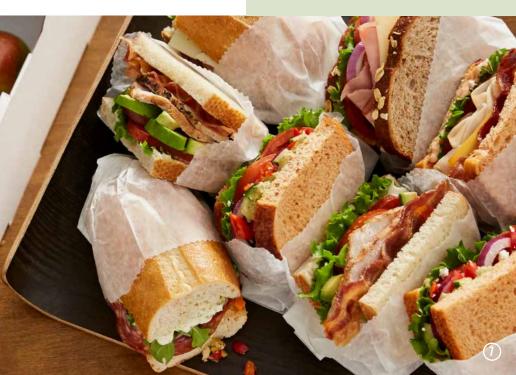

## Sandwich Assortments

Make ordering easy with an assortment of our most popular sandwiches, packed together and ready to serve. Or, customize your selection of sandwiches, salads and cookies to fit your needs.

#### **Deluxe Assorted Sandwiches**

Assortment of 10 half sandwiches (5 whole sandwiches sliced in half), individually wrapped and labeled. Serves 5-7.

Served with:

- choice of any Cafe Salad to share
- 5 bags of potato chips
- 5 pickle spears
- an assortment of 5 cookies
- freshly baked Baguette

#### **Assorted Sandwiches**

Assortment of 10 half sandwiches (5 whole sandwiches sliced in half), individually wrapped and labeled. Serves 5.

Served with:

- 5 bags of potato chips
- 5 pickle spears

See selections on the following pages: