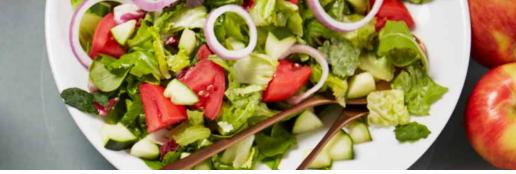

#### Caesar

Romaine, parmesan and housemade black pepper focaccia croutons tossed with Caesar dressing.

Seasonal Greens 🚺 屔

Arugula, romaine, kale and radicchio blend, vine-ripened tomatoes, red onions and diced cucumbers tossed with reduced-fat balsamic vinaigrette.