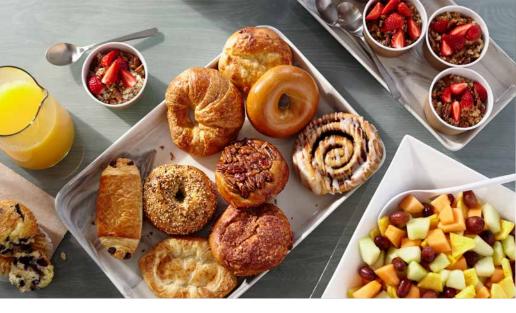

## Breakfast Assortments

#### Morning Continental 🚺

An assortment of 4 freshly baked bagels and 6 pastries. Served with cream cheese spread, butter and preserves, plus orange juice and coffee. Serves 8-10.

- Plain Bagel
- Everything Bagel
- Cinnamon Crunch Bagel
- French Croissant
- Morning Pastries 🚺

An assortment of 10 pastries served with butter and preserves. Serves 8-10.

- Cinnamon Crunch Scone
- French Croissant
- Cheese Pastry
- Chocolate Pastry

- Cheese Pastry
- Chocolate Pastry
- Cinnamon Roll
- Blueberry Muffin with Fresh Blueberries

#### Bagels & Morning Pastries 🚺

An assortment of 4 freshly baked bagels and 6 pastries served with cream cheese spread, butter and preserves. Serves 8-10.

- Plain Bagel
- Asiago Bagel
- Everything Bagel
- Cinnamon Crunch Bagel
- French Croissant
- Cheese Pastry
- Chocolate Pastry
- Cinnamon Roll
- Orange Scone
- Blueberry Muffin with Fresh Blueberries

#### Seasonal Fruit Bowl 🕐 🚱

An assortment of fresh fruits. Large - Serves 10 Small - Serves 5