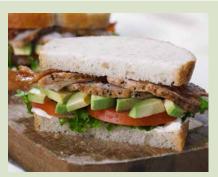

Roasted Turkey & Avocado BLT Roasted turkey raised without antibiotics, applewood-smoked bacon, lettuce, vine-ripened tomatoes, avocado, pure mayo, salt and pepper on Sourdough.