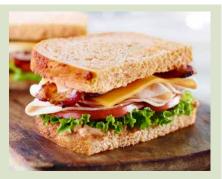

#### **Bacon Turkey Bravo®**

Oven-roasted turkey breast raised without antibiotics, applewood-smoked bacon, smoked Gouda, lettuce, vineripened tomatoes, signature sauce, salt and pepper on Tomato Basil.