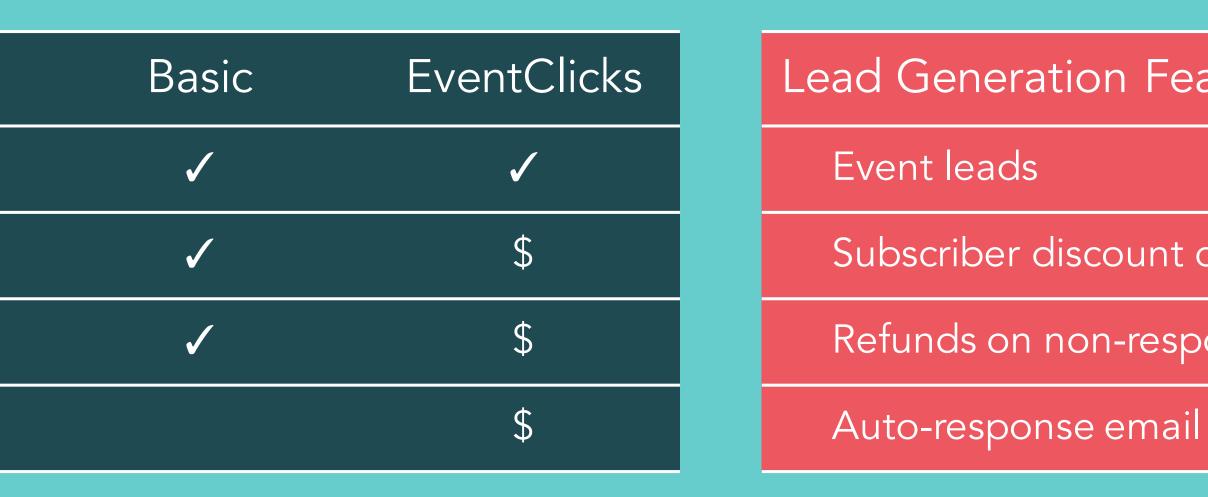

#### **EventClicks**

Pay-for-performance based on your set budget, daily maximums, geographic reach and event types

- \$0.25 per click to your listing
- \$2 \$5 per lead

| atures        | Premium | Basic        | Event |
|---------------|---------|--------------|-------|
|               | Free    | \$           | (     |
| on leads      | Free    | 20%          |       |
| oonsive leads | Free    | $\checkmark$ |       |
| l to planners | Free    |              |       |