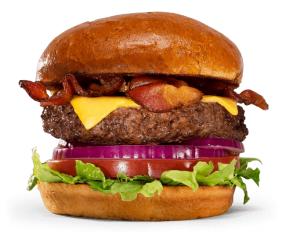

#### burger, fries and a shake | 32.95

kobe sliders served on a freshly baked bun with smoked ketchup, gouda cheese, house made pickles, onion ring with umami fries, baby wedge salad, nutella freak shake | maximum of 75 people

#### entrées

grilled kobe beef, house made pickle and smoked gouda; chicken breast, provolone and bacon

smoked conecuh sausage sliders and mini hot dogs

house made buns

house made chili served with onions, shredded cheddar cheese and fritos

smoked ketchup, habañero mustard, green tomato chow-chow, bacon jam, candied jalapeño relish and herb truffle aioli

cheddar, jalapeño jack and swiss cheeses

sautéed onions and mushrooms

sauerkraut