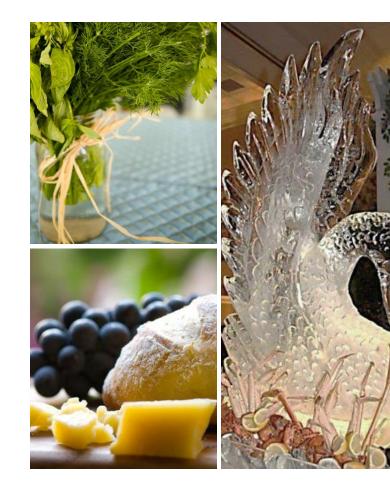

### table centerpieces

- house made bread loaves, gourmet cheeses and olive display presented on a wooden block 25.00 per table
- fresh-picked grand chef's garden herb centerpieces displayed in mason jars 15.00 per table
- floral centerpieces designed by our resort gift shop

#### themed up-lighting

lunch

50 per colored up-light or 500 for whole room (up to 12 lights)

custom ice carvings our chef would be happy to discuss our ice carving options with you