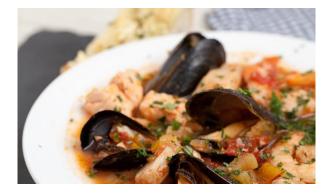

### gulf coast buffet | 42.95

enjoy some fresh local lunch favorites with the gulf coast buffet. this buffet has the perfect blend of surf and turf to appease any appetite. should you choose to add a bar, we recommend fresh hand-crafted mojitos (\$) to give your event that extra "wow". the smooth sounds of jimmy buffet style music playing will enhance the atmosphere as well as your dining experience.

#### soup station

grand seafood gumbo

### salads and sides

grand garden salad bar - croutons, feta cheese, chopped eggs, sliced cucumbers, tomatoes, marinated olives and our house made buttermilk ranch and balsamic dressings

southern-style potato salad

poppy seed shrimp coleslaw

cucumber, feta and onion salad

local farmer's succotash

yukon smashed potatoes

freshly baked biscuits served family-style - baldwin county honey butter

### entrées

burgundy braised short ribs

bronzed chicken with cajun cream sauce

cornmeal-crusted grouper - charred lemon with a spicy rémoulade sauce