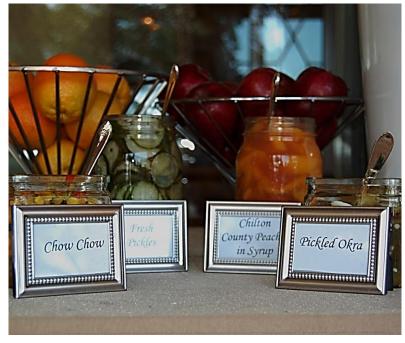

### alabama produce stand | 15.95

green apples, red apples, oranges, bananas, blueberries, raspberries, seasonal whole fruits, grapes, fresh fruit cocktail, chilton county peaches in syrup, fresh pickles and fresh pickled okra