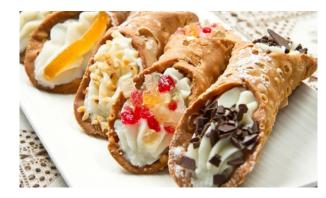

### from our pastry shoppe | choose three of the following:

- grand hotel bread pudding signature whiskey sauce
- southern baldwin county pecan tartlets
- mini flourless chocolate pop rock bomb
- mini cheesecake bites
- key lime tartlets with cherry gel
- valrhona chocolate mousse
- strawberry shortcake