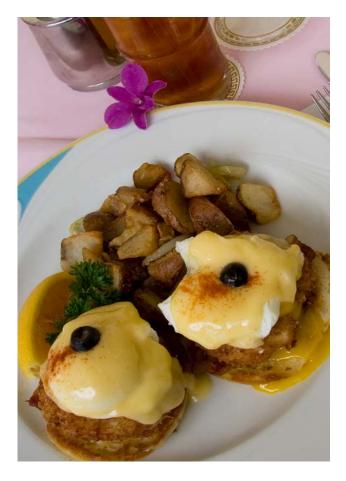

#### Crab Cake Benedict

Mini Crab Cakes on grilled English Muffins with Bacon and topped with Hollandaise Sauce. Served with Breakfast Potatoes

OR