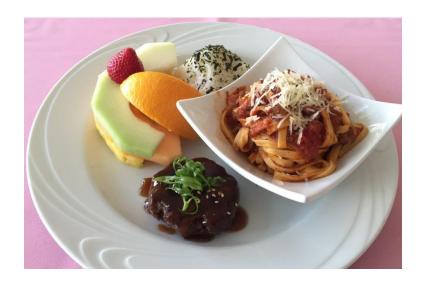

## 2016/2017 Kid's Meal "

(April 1<sup>st</sup>, 2016-March 31<sup>st</sup>, 2017)

11:45am~9:00pm (Last Reservation 7:00pm)
For Lower grades of Elementary school

## ENTRÉE (1 platter) A Platter of Spaghetti, Teriyaki Beef Furikake Rice, Seasonal Fruits

(One Plat Dish)

Spaghetti meat sauce, Beef teriyaki, Furikake rice ball and Seasonal fruit

Ice Cream

Orange Juice