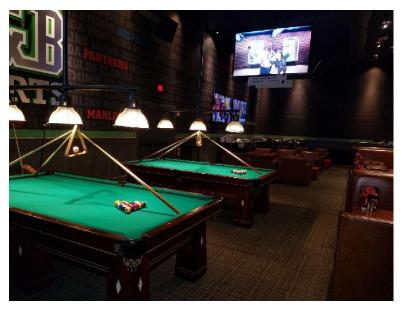

**UPPER 2 & 3 SPORTS LOUNGE** – FITS 40-75 PEOPLE, INCLUDES 2 BILLIARD TABLES, LOUNGE & BOOTH SEATING, AND FLAT SCREEN TVS - \$150.00 AN HOUR (Revenue minimums – Saturdays & Sundays 11am-4pm: \$800.00, after 4pm: \$1,200.00)

ADULT BUFFETS REQUIRE A MINIMUM OF 15 PEOPLE AND \$25.00\* PER PERSON. \*PRIOR TO TAX & GRATUITY

**ABOVE: UPPER 2 & 3 SPORTS LOUNGE** 

\*Room capacity is based on room setup and additional requirements.
Food & beverage minimums may apply on Saturdays and Sundays
Minimums include: room rental, power cards, food & beverage