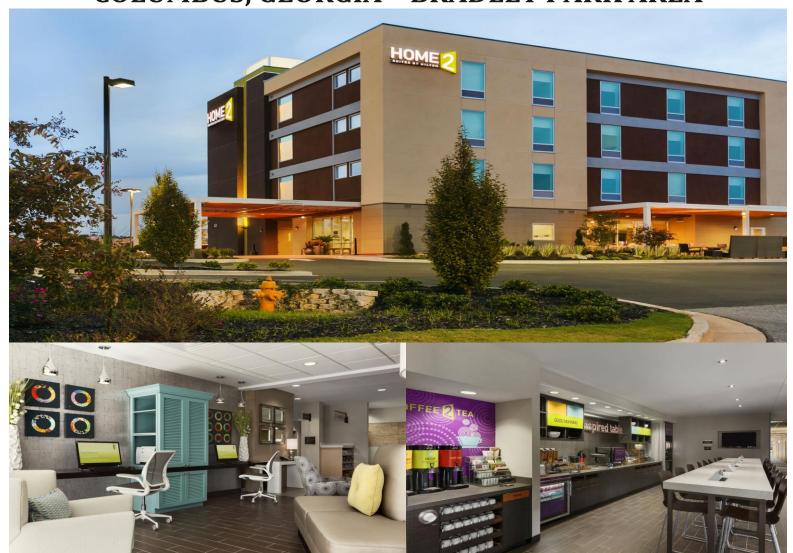

### COLUMBUS, GEORGIA – BRADLEY PARK AREA

### Southern Hospitality, a Modern Vibe and Home2

Welcome to the NEW Home2 Suites by Hilton® Columbus, GA. Create your own space in a modern studio or one-bedroom suite featuring movable furniture and plenty of storage. *All suites provide a living area with a sofa bed and kitchen*. Stay connected with free WiFi and an iHome clock radio with iPod and MP3 dock. Pack the leash and water bowl—Home2 is your pet's home too. Socialize, grill and connect in the Oasis outdoor living area. Cozy up at the fire pit or take a relaxing dip in the saline pool. Meet new people, eat a free breakfast at our Inspired Table™ or surf the web on your laptop or a business center computer. Pick up snacks and travel essentials at Home2 MKT™. Put a new spin on multitasking at Spin2 Cycle, where you can run on a treadmill while you run a load of laundry.