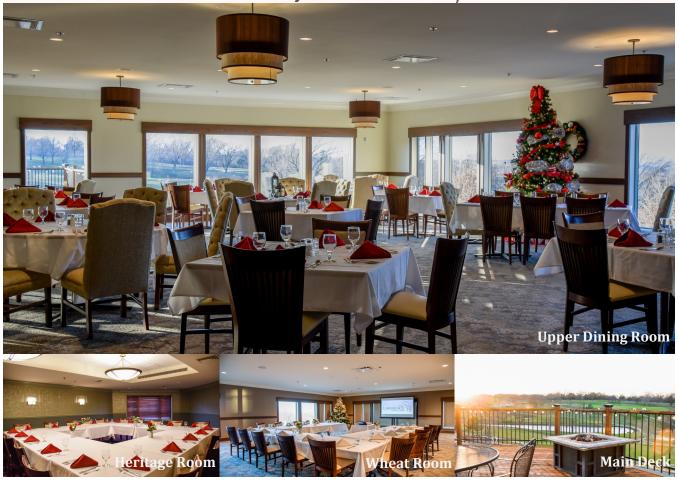

### **HERITAGE ROOM**

ACCOMMODATES UP TO 35 GUESTS

# WHEAT ROOM

ACCOMMODATES UP TO 50 GUESTS

## **UPPER DINING ROOM**

Includes access to deck, main bar and cocktail lounge
ACCOMMODATES UP TO 175 GUESTS

### MAIN CLUB FLOOR

Includes access to deck, main bar, cocktail lounge and Wheat Room
ACCOMMODATES UP TO 240 GUESTS