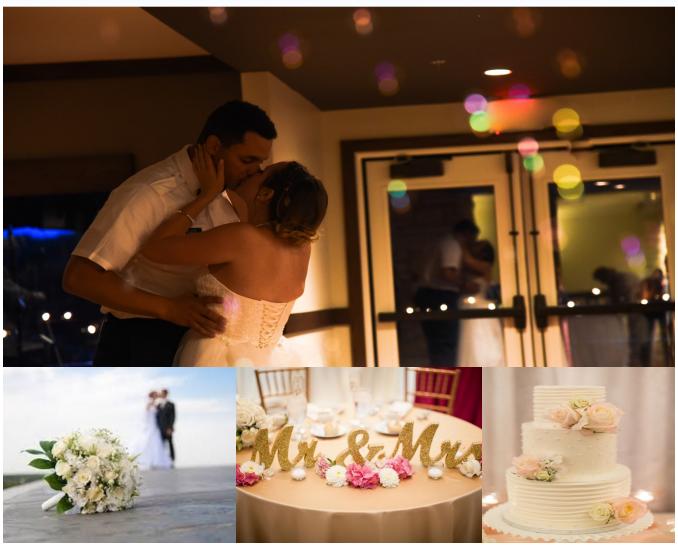

# Wedding Receptions at LC

# Enjoy your special day at LOC, we will take care of the rest

Included with your Venue Rental:

- Event space for up to four hours
- All day access to the event space for set-up and preparation
- Event set-up and tear down
- All linens; including tablecloths, napkins and table skirting
- On-site Event manager for the duration of your event
- Cutting and serving of the wedding cake (\$1 per guest fee)
- ♦ A 20x20 dance floor area
- Serving staff and bartenders
- A food tasting for up to four guests
- Butler service available with the purchase of hors d'oeuvres
- Butler service offered with the purchase of a champagne toast
- Access to the deck, off of the event space overlooking the golf course