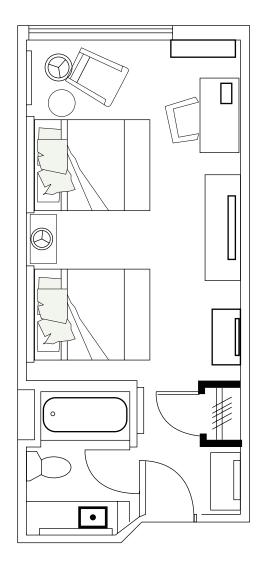

## **SWEET DREAMS**

Modern, chic, trendy - just a few words to describe your evening's retreat. With over seven USB ports to keep you connected, this room is perfect for today's travelers. If working from your room is in your plans the spacious work station will give you ample space to spread out, or catch your prime time shows on a 42" HD television.

- LED Bedside Reading Light
- Back-lit Bathroom Vanity

STANDARD KING ROOM 340 SQ FT STANDARD JUNIOR SUITE 510 SQ FT