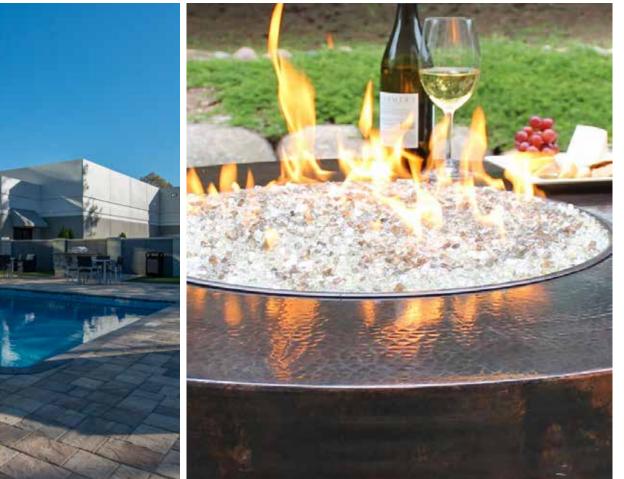

Share a table and American Cuisine at the Providence Restaurant, located off the lobby. Don't forget to unwind in your downtime, poolside in one of the cabanas or next to the fire pit with a glass of wine - the perfect finish to any day.

## **SPLASH**

Take in the sounds of nature and the fresh air at the DoubleTree by Hilton pool. Refresh your senses in our outdoor pool, featuring a poolside grill and fire pit. The pool deck is an ideal location to read a book or listen to music on one of our lounge chairs or in either of our two cabanas. The pool may be reserved for special events.

Why not make a splash for all of the right reasons. Our Chef will work with you on creating tasty shareable plates purveyed by our culinary team in a setting that is pre-SoCal Chic, illuminated by the ever-present Winston Salem star scape. Just expect rave reviews and happy high fives for your artful choice.