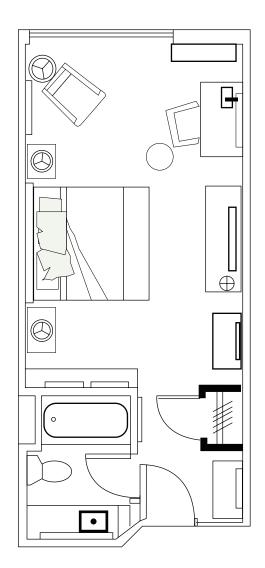

## **SWEET DREAMS**

Modern, chic, trendy - just a few words to describe your evening's retreat. With over seven USB ports to keep you connected, this room is perfect for today's travelers. If working from your room is in your plans the spacious work station will give you ample space to spread out, or catch your prime time shows on a 42" HD television.

- LED Bedside Reading Light
- Back-lit Bathroom Vanity

STANDARD KING ROOM 340 SQ FT STANDARD JUNIOR SUITE 510 SQ FT