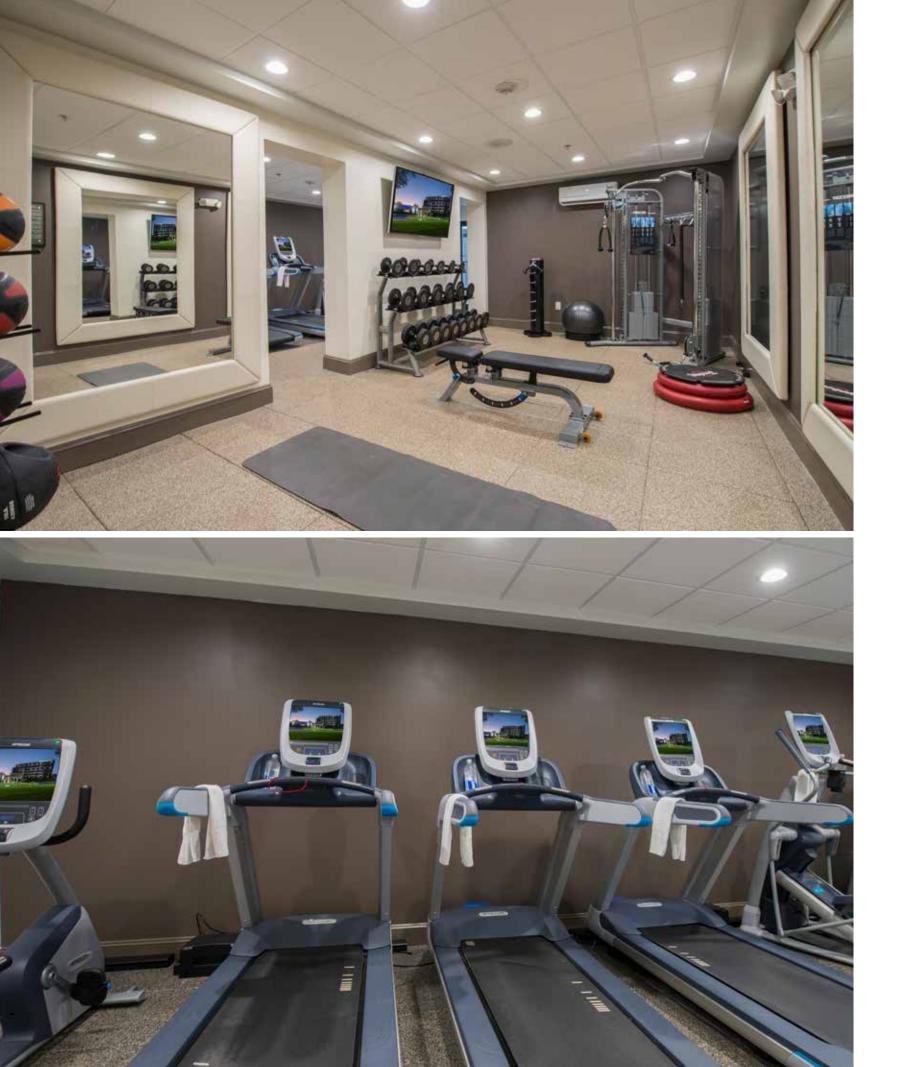

# SCULPT

Don't let being on the road get you out of your routine. Sculpt fitness center is an excellent way to recharge your mental battery. With state-of-the-art Precor machines and an expanded free weight area including plenty of room for yoga, there are no excuses.