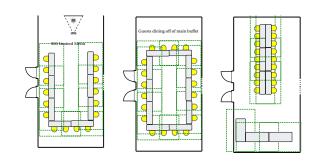

# **STANDOUT**

Our Inspired Meetings team will provide personalized assistance when planning your next meeting or event. Our uniquely designed space offers countless opportunities for you to host your next event, including pre-function space perfect for drinks or a buffet service.

# **STATE OF THE ART**

The right technology makes a big impact on meetings and events. Our Hotel offers the industry's most extensive portfolio of conference room technology. Both dependable and state-ofthe-art, from business-grade networking to leading-edge audio visual—we have what you need to keep attendees engaged and productive.

#### SQUARE A-B

SALEM

| NAME OF ROOM         | DIMENSIONS | TOTAL SQ. FT. | THEATRE | ROUNDS | CLASSROOM | RECEPTION |
|----------------------|------------|---------------|---------|--------|-----------|-----------|
| Serendipity Ballroom | 69' x 45'  | 3,103         | 350     | 200    | 150       | 450       |
| Serendipity A        | 25' x 45'  | 1,035         | 110     | 50     | 50        | 150       |
| Serendipity B        | 23' x 45'  | 1,035         | 110     | 50     | 50        | 150       |
| Serendipity C        | 23' x 45'  | 1,035         | 110     | 50     | 50        | 150       |
| Square A/B           | 17' x 34'  | 578           | 50      | 40     | 30        | 50        |
| Square A             | 17' x 17'  | 289           | 30      | 20     | 15        | 25        |
| Square B             | 17' x 17'  | 289           | 30      | 20     | 15        | 25        |
| Salem Room           | 46' x 45'  | 2,100         | 175     | 110    | 80        | 250       |
| Situation            | 14' x 17'  | 238           | -       | -      | -         |           |