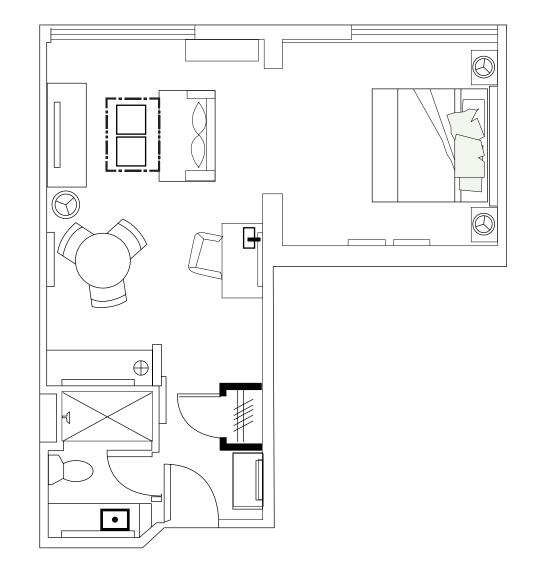

- LED Bedside Reading Light
- Back-lit Bathroom Vanity

STANDARD KING ROOM 340 SQ FT STANDARD JUNIOR SUITE 510 SQ FT