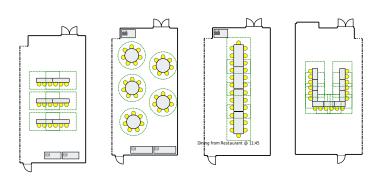

#### SQUARE A-B

SALEM

| NAME OF ROOM         | DIMENSIONS | TOTAL SQ. FT. | THEATRE | ROUNDS | CLASSROOM | RECEPTION |
|----------------------|------------|---------------|---------|--------|-----------|-----------|
| Serendipity Ballroom | 69' x 45'  | 3,103         | 350     | 200    | 150       | 450       |
| Serendipity A        | 25' x 45'  | 1,035         | 110     | 50     | 50        | 150       |
| Serendipity B        | 23' x 45'  | 1,035         | 110     | 50     | 50        | 150       |
| Serendipity C        | 23' x 45'  | 1,035         | 110     | 50     | 50        | 150       |
| Square A/B           | 17' x 34'  | 578           | 50      | 40     | 30        | 50        |
| Square A             | 17' x 17'  | 289           | 30      | 20     | 15        | 25        |
| Square B             | 17' x 17'  | 289           | 30      | 20     | 15        | 25        |
| Salem Room           | 46' x 45'  | 2,100         | 175     | 110    | 80        | 250       |
| Situation            | 14' x 17'  | 238           | -       | -      | -         |           |