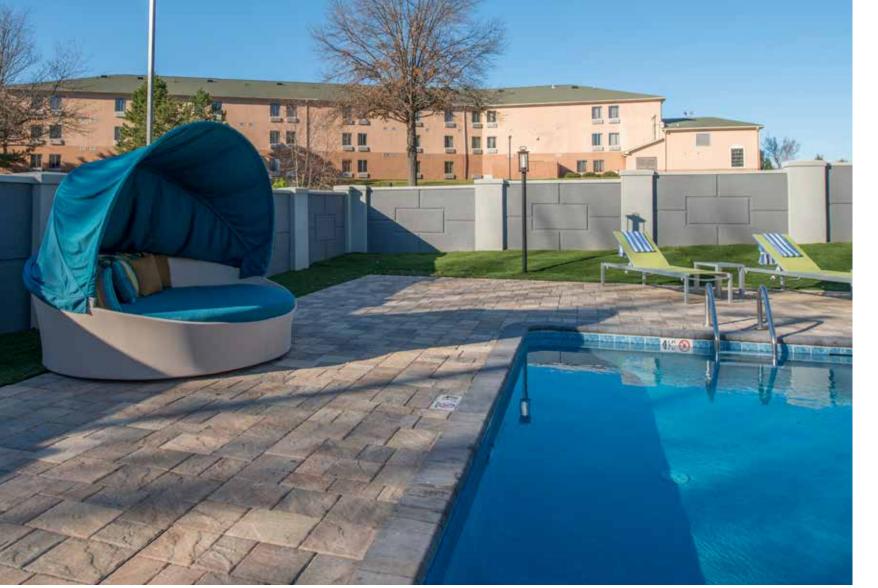

Share a table and American Cuisine at the Providence Restaurant, located off the lobby. Don't forget to unwind in your downtime, poolside in one of the cabanas or next to the fire pit with a glass of wine - the perfect finish to any day.

## **SPLASH**

Take in the sounds of nature and the fresh air at the DoubleTree by Hilton pool. Refresh your senses in our outdoor pool, featuring a poolside grill and fire pit. The pool deck is an ideal location to read a book or listen to music on one of our lounge chairs or in either of our two cabanas. The pool may be reserved for special events.

Why not make a splash for all of the right reasons. Our Chef will work with you on creating tasty shareable plates purveyed by our culinary team in a setting that is pre-SoCal Chic, illuminated by the ever-present Winston Salem star scape. Just expect rave reviews and happy high fives for your artful choice.

Pool: 800 SQ FT Pool Deck: 3,200 SQ FT