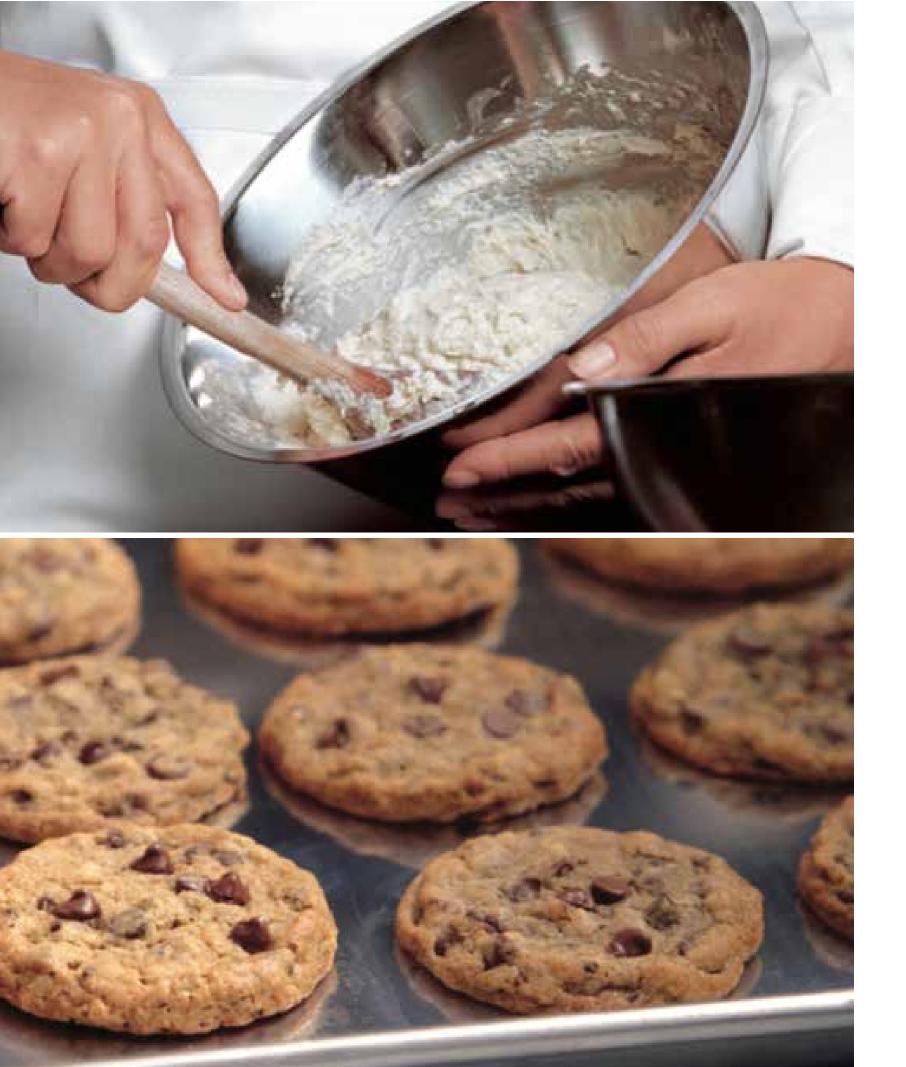

## **SWEET TOOTH**

There is something special about a warm, yummy chocolate chip cookie. It says "Welcome" in so many ways. That's why we give one to every guest as they check in. It's our way of showing you how much we care. We know it can be hard to have just one. Send friends, family, colleagues – or even yourself – a tin of 6 freshly Ready-to-Eat Cookies, and you can have the DoubleTree experience at home. Share the warmth!