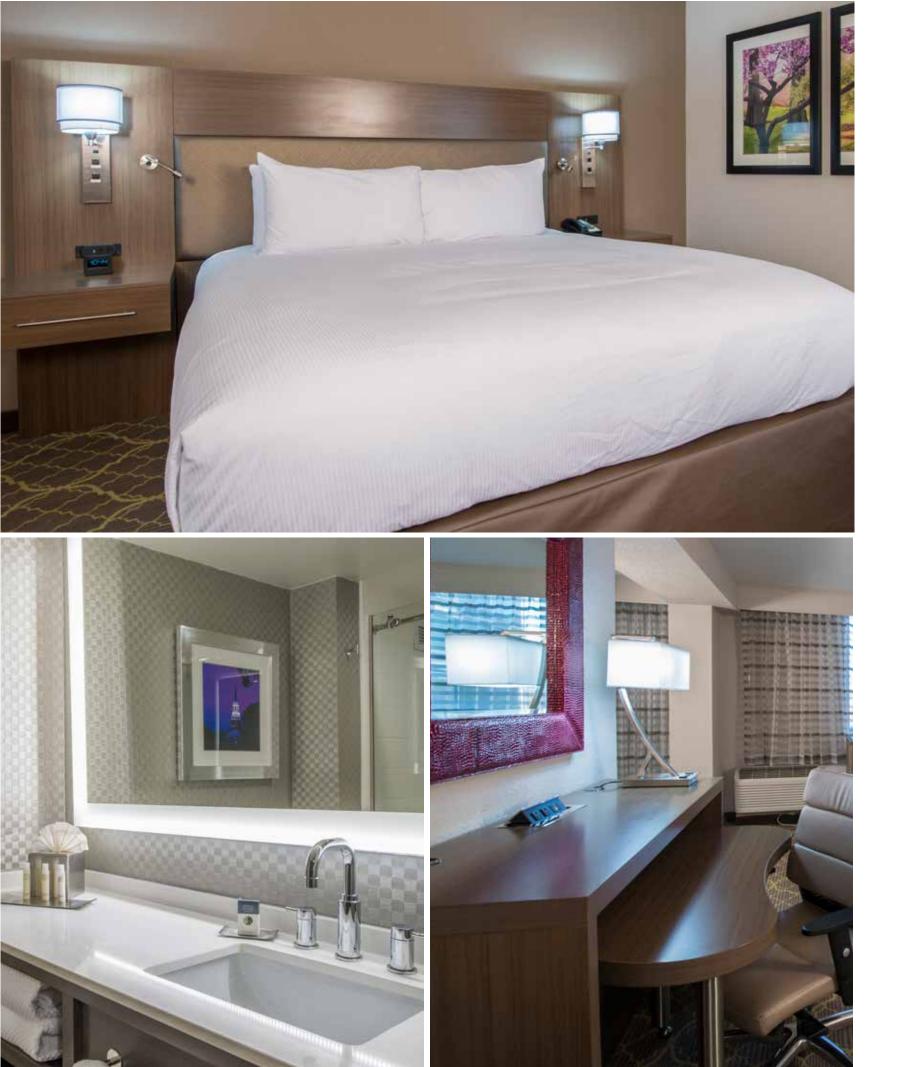

## **SWEET DREAMS**

Modern, chic, trendy - just a few words to describe your evening's retreat. With over seven USB ports to keep you connected, this room is perfect for today's travelers. If working from your room is in your plans the spacious work station will give you ample space to spread out, or catch your prime time shows on a 42" HD television.

- Sweet Dreams Sleep Experience • 42" LED High Definition Televisions Clock Radios with MP3 Connection Mini Refrigerator • USA Today Daily Keurig Coffee Maker • Daily Laundry / Valet Services Multi-Lingual Staff Room Service • In-Room Safes that accommodate Laptops • 7+ USB Power Stations • 300 Thread Count Sheets

- LED Bedside Reading Light
- Back-lit Bathroom Vanity

STANDARD KING ROOM 340 SQ FT STANDARD JUNIOR SUITE 510 SQ FT