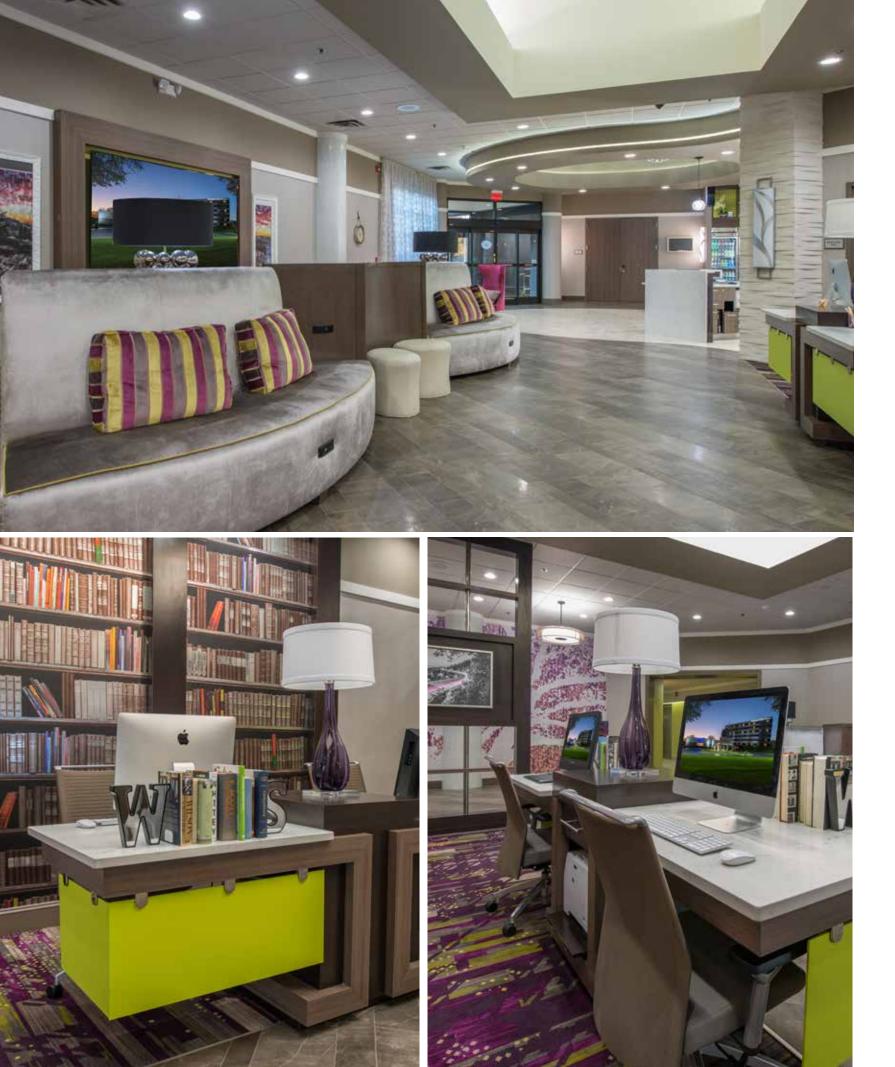

# **SUCCESSFUL SETTINGS**

The DoubleTree by Hilton brings the Arts of Winston Salem out of downtown and into the comforts of the Hotel. The modern lobby debuts an eclectic, new look that celebrates a style uniquely its own. Infusing the history of Winston Salem with it's energetic color pallet and contemporary furnishing.

The Hotel is designed with your comforts in mind. Workstations in the lobby will help you enjoy the atmosphere and company of other travelers when on the road. If socializing in the seating area is what you desire, there are easy access USB and power outlets to help you stay powered. Our wireless Internet can be used throughout the Hotel and is designed to keep you connected.

We make it so that you don't have to sit in your guest suite all night. Working from one of our two workstations in the business center makes finishing any project a snap. Whether you are a PC or Mac user we've got you covered. If you are working with a colleague it's easy at the work station, located in the lobby. With seating for two it provides plenty of space for you to spread out while completing a project or holding an impromptu meeting.

If comfort is what you seek, then sit back in the seating area and plug into one of the many USB or power outlets with easy access. Even the most tech savvy business traveler will be able to stay connected and on track while on the road.