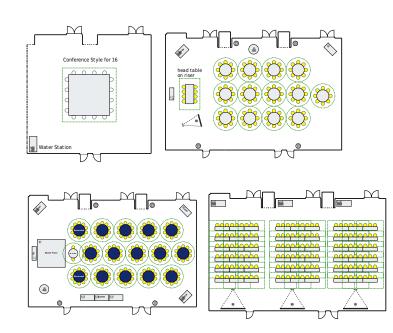

#### SQUARE A-B

SALEM

| NAME OF ROOM         | DIMENSIONS | TOTAL SQ. FT. | THEATRE | ROUNDS | CLASSROOM | RECEPTION |
|----------------------|------------|---------------|---------|--------|-----------|-----------|
| Serendipity Ballroom | 69' x 45'  | 3,103         | 350     | 200    | 150       | 450       |
| Serendipity A        | 25' x 45'  | 1,035         | 110     | 50     | 50        | 150       |
| Serendipity B        | 23' x 45'  | 1,035         | 110     | 50     | 50        | 150       |
| Serendipity C        | 23' x 45'  | 1,035         | 110     | 50     | 50        | 150       |
| Square A/B           | 17' x 34'  | 578           | 50      | 40     | 30        | 50        |
| Square A             | 17' x 17'  | 289           | 30      | 20     | 15        | 25        |
| Square B             | 17' x 17'  | 289           | 30      | 20     | 15        | 25        |
| Salem Room           | 46' x 45'  | 2,100         | 175     | 110    | 80        | 250       |
| Situation            | 14' x 17'  | 238           | -       | -      | -         |           |