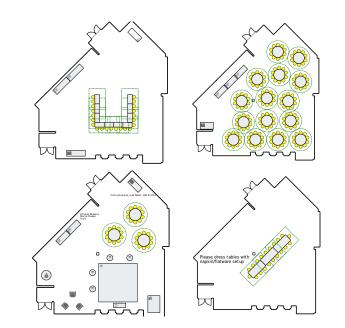

# **STANDOUT**

Our Inspired Meetings team will provide personalized assistance when planning your next meeting or event. Our uniquely designed space offers countless opportunities for you to host your next event, including pre-function space perfect for drinks or a buffet service.

# **STATE OF THE ART**

The right technology makes a big impact on meetings and events. Our Hotel offers the industry's most extensive portfolio of conference room technology. Both dependable and state-ofthe-art, from business-grade networking to leading-edge audio visual—we have what you need to keep attendees engaged and productive.

#### SQUARE A-B

SALEM

| NAME OF ROOM         | DIMENSIONS | TOTAL SQ. FT. | THEATRE | ROUNDS | CLASSROOM | RECEPTION |
|----------------------|------------|---------------|---------|--------|-----------|-----------|
| Serendipity Ballroom | 69' x 45'  | 3,103         | 350     | 200    | 150       | 450       |
| Serendipity A        | 25' x 45'  | 1,035         | 110     | 50     | 50        | 150       |
| Serendipity B        | 23' x 45'  | 1,035         | 110     | 50     | 50        | 150       |
| Serendipity C        | 23' x 45'  | 1,035         | 110     | 50     | 50        | 150       |
| Square A/B           | 17' x 34'  | 578           | 50      | 40     | 30        | 50        |
| Square A             | 17' x 17'  | 289           | 30      | 20     | 15        | 25        |
| Square B             | 17' x 17'  | 289           | 30      | 20     | 15        | 25        |
| Salem Room           | 46' x 45'  | 2,100         | 175     | 110    | 80        | 250       |
| Situation            | 14' x 17'  | 238           | -       | -      | -         |           |