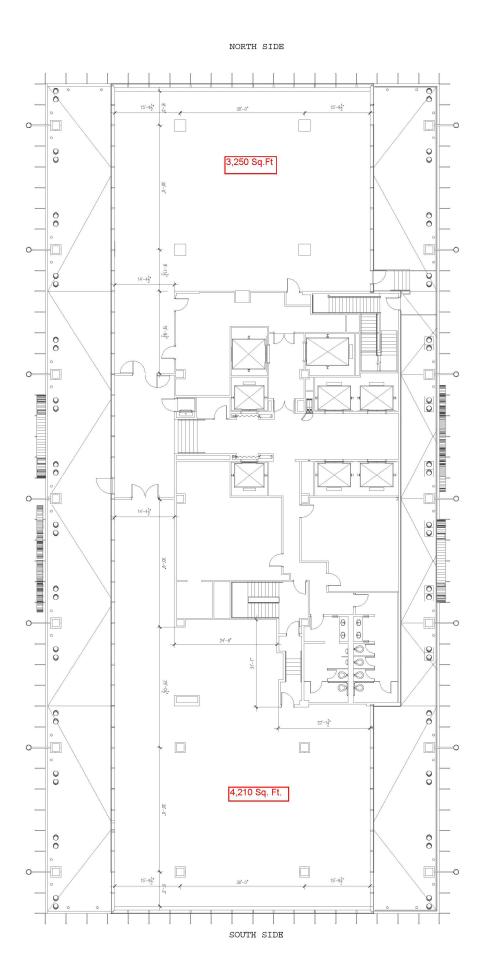

#### CITY VIEW PENTHOUSE

City View Penthouse is located on the 30th floor of South Park Center.

With the north side available for independent use or in conjunction with the south side, the Clty View Penthouse can accomodate groups ranging from 20 - 400 guests. Use of the penthouse also includes access to the stunning City View Deck.

Include in each rental is:

Air Conditioning

100 Self Parked parking spaces (valet available at additional cost)

LBA Rentals (see Appendix A)

Building Staff including: Security, Janitorial, & On-Call Building Engineer
Built in A/V System with 20 x 20 projector screen

Venue space until 12:00am

#### PER DAY RATES

City View North & Deck \$7,500 Full Floor & Deck \$11,500