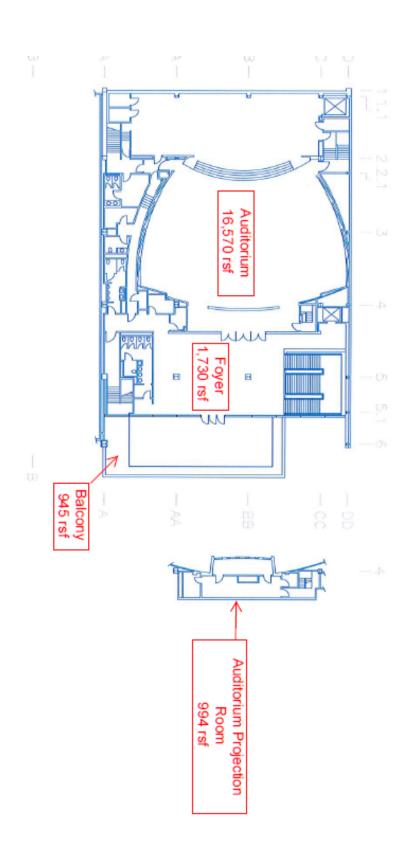

# CITY VIEW PENTHOUSE

#### **THEATER**

The Theater at South Park Center is multiuse space that has been home to film festivals, conferences, live performances, and numerous other events. With seating for up to 500 guests, an adjacent foyer for receptions, and a private entrance, the Theater is the ideal space for a variety of large gatherings.