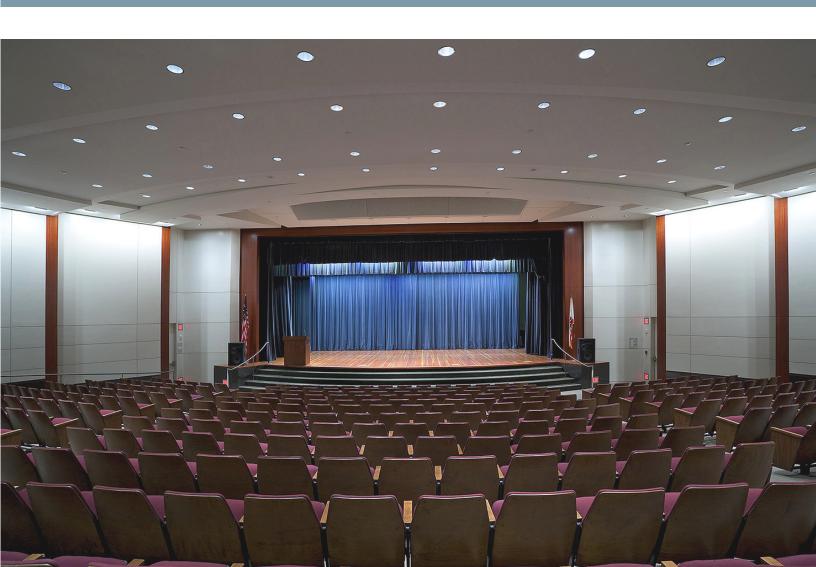

#### **THEATER**

The Theater at South Park Center is multiuse space that has been home to film festivals, conferences, live performances, and numerous other events. With seating for up to 500 guests, an adjacent foyer for receptions, and a private entrance, the Theater is the ideal space for a variety of large gatherings.

Included in each rental is:

Air Conditioning

Building Staff including: Security, Janitorial,

& On-Call Building Engineer

Built in A/V System

#### PER DAY RATE

\$5,500