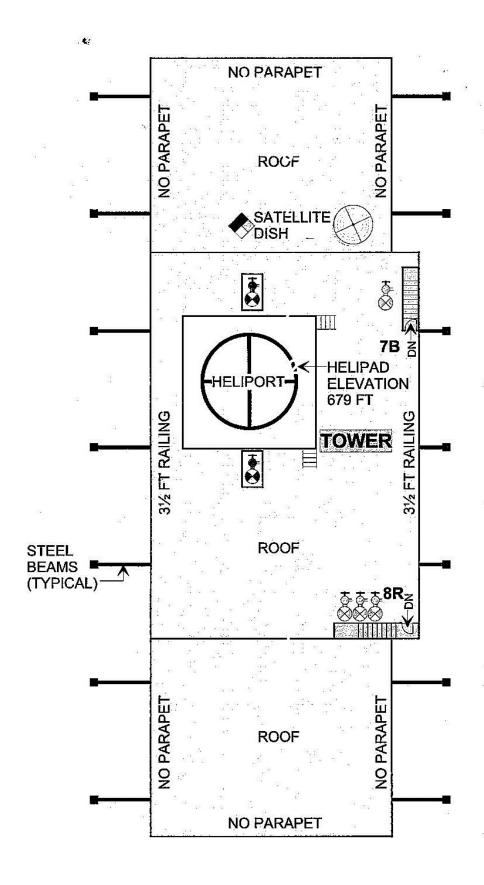

### HELIPAD

The helipad at South Park Center is available for both photo shoots and helicopter landings. Used independently or in conjunction with an event, the helipad offers users a truly one-of-a-kind view of Downtown Los Angeles.

# HELIPAD LAYOUT