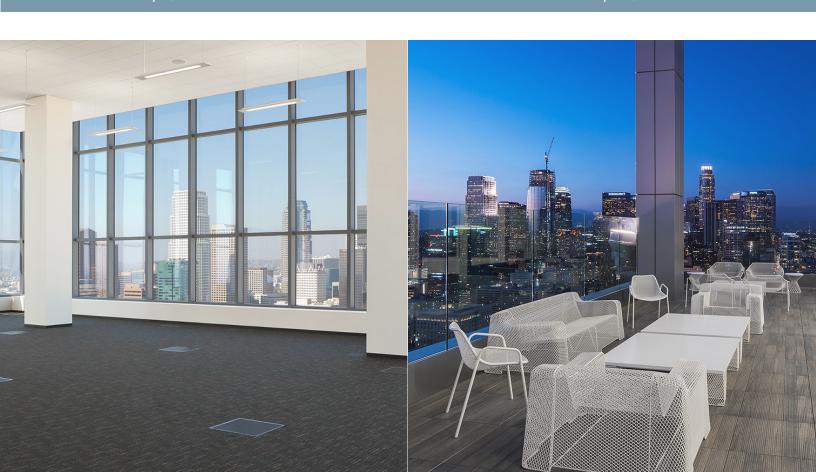

#### CITY VIEW PENTHOUSE

City View Penthouse is located on the 30th floor of South Park Center.

With the north side available for independent use or in conjunction with the south side, the Clty View Penthouse can accomodate groups ranging from 20 - 400 guests. Use of the penthouse also includes access to the stunning City View Deck.

Include in each rental is:

Air Conditioning

100 Self Parked parking spaces (valet available at additional cost)

LBA Rentals (see Appendix A)

Building Staff including: Security, Janitorial, & On-Call Building Engineer
Built in A/V System with 20 x 20 projector screen

Venue space until 12:00am

#### PER DAY RATES

City View North & Deck \$7,500 Full Floor & Deck \$11,500