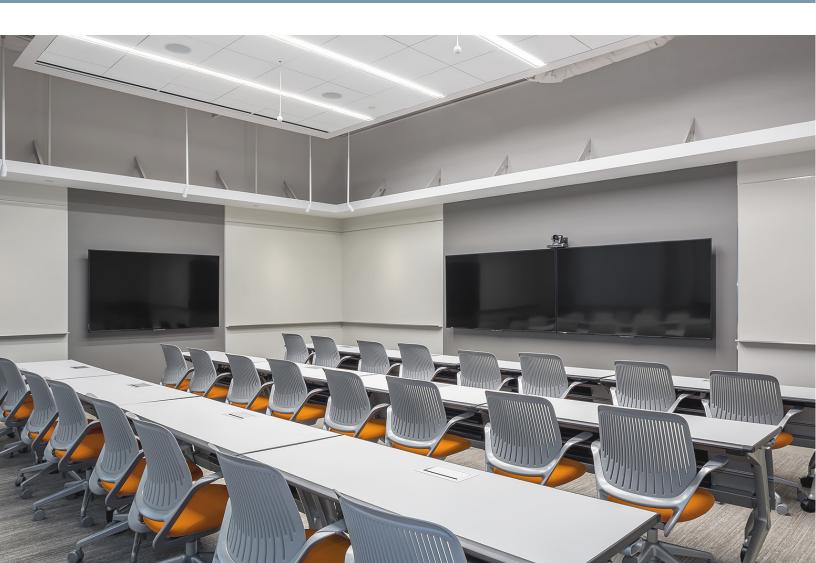

#### CONFERENCE ROOM

The Conference Room features modern seating for up to 45 guests.

Built-in AV systems are available for guests to use for presentations, meetings, and gatherings of all kinds. Guests are welcome to utilize Patina Catering for meetings or can direct guests to adjacent retailers including Starbucks, Trimana, Cilantro, & Subway.

Included in each rental is:

Air Conditioning

Building Staff including: Security, Janitorial,

& On-Call Building Engineer

Built in A/V System

Half-Day \$300 **RATES** 

Full Day \$500

# CONFERENCE ROOM