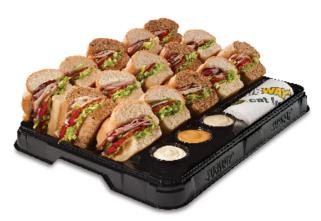

### Sandwich Platters

Perfect for meetings, game day, or a get together with friends.

\$38 per platter

#### SUBWAY COMMIT TO FIT™ Platter

 $\label{eq:VEGGIEDELITE} VEGGIE DELITE\ ", Ham, Turkey Breast, SUBWAY CLUB\ ", Turkey Breast \& Ham$ 

Serves 5-9 people (15 portions)

#### **CLASSIC COMBO Platter**

Cold Cut Combo, B.L.T., Turkey Breast, Tuna, Italian B.M.T. Serves 5-9 people (15 portions)

#### FLAVOR CRAVOR™ Platter

SUBWAY CLUB°, Roast Beef, Spicy Italian B.M.T.°, Turkey Breast & Ham

Serves 5-9 people (15 portions)