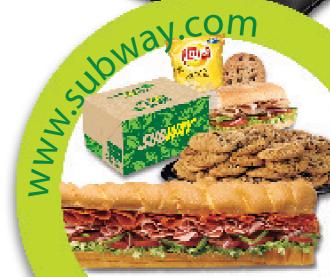

#### SUBWAY TO GO!™ Meal

Boxed meal consist of a regular 6" or Footlong™ cold sub, 1 cookie, 1 bag of chips and a napkin inside a stackable box.

Minimum order requirement is 8 meals. Ask about adding a bottled beverage.\*

#### Desserts

Cookies by the Dozen

Assorted cookies available \$6.50

**Cookie Platter** 

Includes 3 dozen cookies \$19.50

Additional charge for extras.