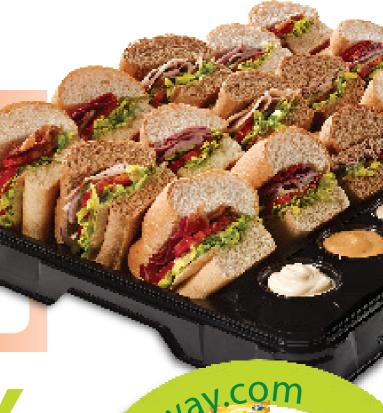

### Sandwich Platters

Perfect for meetings, game day, or a get together with friends.

\$38 per platter

#### **CLASSIC COMBO Platter**

Cold Cut Combo, B.L.T., Turkey Breast, Tuna, Italian B.M.T. Serves 5-9 people (15 portions)