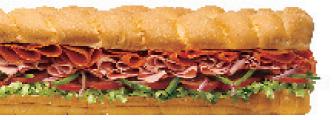

#### **Giant Subs**

#### **Giant Sub**

Giant Sub orders require 24 hours notice.

Made on freshly baked braided bread with assorted meats, cheeses and veggies.

3' serves 10-12 people (18 portions) \$47 6' serves 20-25 people (36 portions) \$94