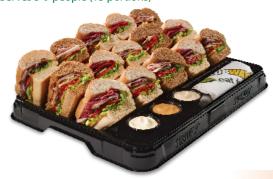

### Sandwich Platters

Perfect for meetings, game day, or a get together with friends.

\$38 per platter

#### **CLASSIC COMBO Platter**

Cold Cut Combo, B.L.T., Turkey Breast, Tuna, Italian B.M.T. Serves 5-9 people (15 portions)