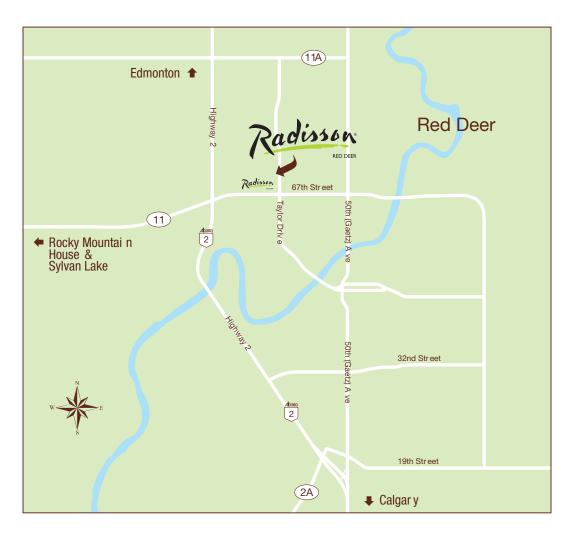

# **Driving Directions**

## From Calgary...

Take Highway 2 North to Red Deer

140km/88 miles

6.3km/3.9 miles

#### When approaching Red Deer

Stay left on Highway 2 and take the 67 Street exit (right hand side)

Get into the left lane and turn left onto 65 Avenue (approx. 3 lights)

## Entering Red Deer from South Side (Gaetz Avenue)

Take Gaetz Avenue North

■ Turn left onto 67 Street

6km/3.8 miles

Turn right onto 65 Avenue (approx. 4 lights on right side)
3km/1.25 miles

### From Edmonton...

Take Highway 2 South to Red Deer

140km/88 miles

#### When approaching Red Deer

- Stay in right lane and take the 67th Street exit
- Turn left (east) on 67 Street
- Stay in left lane and turn onto 65 Avenue (approx. 4 lights)

1km/.6 miles