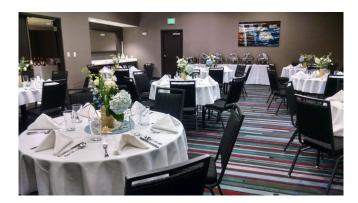

## Gold Package

- Choice of setup: rounds, family style or reception style
- Black Linens
- Use of our LCD projector and screen for Bride/Groom photos
- Reception space for up to 100 people or seated for up to 66 people
- Candle Centerpieces
- Gold Level Hors D' oeuvres package two hot and two cold
- Gold Level Chef's Select Dessert Display
- One hour beer/wine bar with bartender

## Platinum Package

- Choice of setup: rounds, family style or reception style
- Black Linens
- Use of our LCD projector and screen for Bride/Groom photos
- Reception space for up to 100 people or seated for up to 66 people
- Candle Centerpieces
- Platinum Level Hors D' oeuvres package four hot and three cold
- Platinum Level Chef's Select Dessert Display
- Two hour beer/wine bar with bartender
- Champagne toast