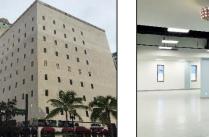

## **W** mindwarehouse | CONNECT

Located in the Downtown Miami Historic District, mindwarehouse | Connect is a dynamic work space. From startup presentations and business conferences to art and fashion events, the open space is a blank canvas that can be easily customized to fit your needs. The space which encompasses a full floor can be set up in theater, banquet, classroom or any other configuration style required for an event. The 126 square foot projector wall is perfect for providing visual content from screening movies to presentations. There is also a serving area which is great for setting up a bar or buffet.

Indoor Space: approximately 7,200 square feet

mindwarehouse is conveniently located near Metrorail (Government Center), Metromover (First Street), and the Coral Way trolley routes. Numerous bus routes also stop right in front of the building.