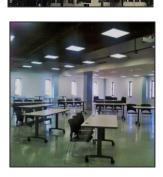

## **W** mindwarehouse | CONNECT

Located in the Downtown Miami Historic District, mindwarehouse | Connect is a dynamic work space. From startup presentations and business conferences to art and fashion events, the open space is a blank canvas that can be easily customized to fit your needs. The space which encompasses a full floor can be set up in theater, banquet, classroom or any other configuration style required for an event. The 126 square foot projector wall is perfect for providing visual content from screening movies to presentations. There is also a serving area which is great for setting up a bar or buffet.