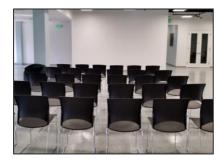

## **W** mindwarehouse | CONNECT

Located in the Downtown Miami Historic District, mindwarehouse | Connect is a dynamic work space. From startup presentations and business conferences to art and fashion events, the open space is a blank canvas that can be easily customized to fit your needs. The space which encompasses a full floor can be set up in theater, banquet, classroom or any other configuration style required for an event. The 126 square foot projector wall is perfect for providing visual content from screening movies to presentations. There is also a serving area which is great for setting up a bar or buffet.