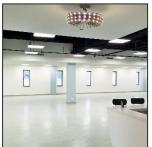

## **W** mindwarehouse | CONNECT

Located in the Downtown Miami Historic District, mindwarehouse | Connect is a dynamic work space. From startup presentations and business conferences to art and fashion events, the open space is a blank canvas that can be easily customized to fit your needs. The space which encompasses a full floor can be set up in theater, banquet, classroom or any other configuration style required for an event. The 126 square foot projector wall is perfect for providing visual content from screening movies to presentations. There is also a serving area which is great for setting up a bar or buffet.