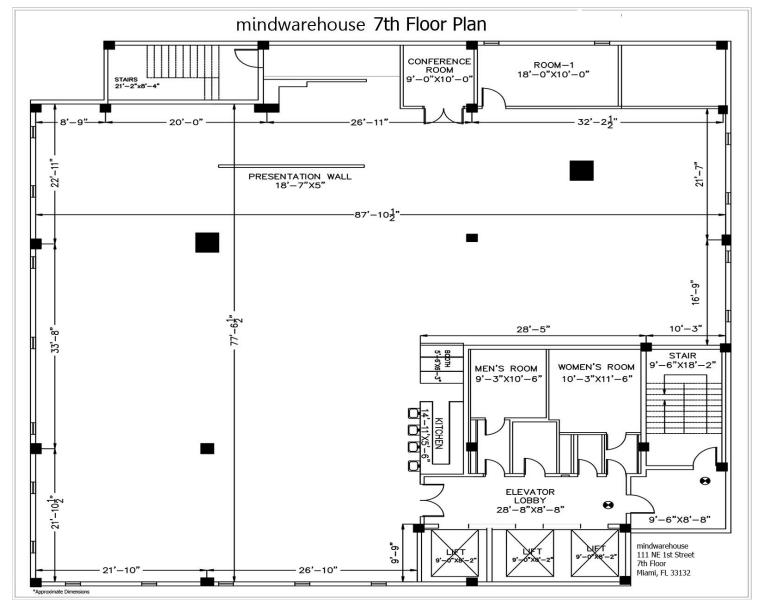

## **W** mindwarehouse | CONNECT

Located in the Downtown Miami Historic District, mindwarehouse | Connect is a dynamic work space. From startup presentations and business conferences to art and fashion events, the open space is a blank canvas that can be easily customized to fit your needs. The space which encompasses a full floor can be set up in theater, banquet, classroom or any other configuration style required for an event. The 126 square foot projector wall is perfect for providing visual content from screening movies to presentations. There is also a serving area which is great for setting up a bar or buffet.

Indoor Space: approximately 7,200 square feet

mindwarehouse is conveniently located near Metrorail (Government Center), Metromover (First Street), and the Coral Way trolley routes. Numerous bus routes also stop right in front of the building.