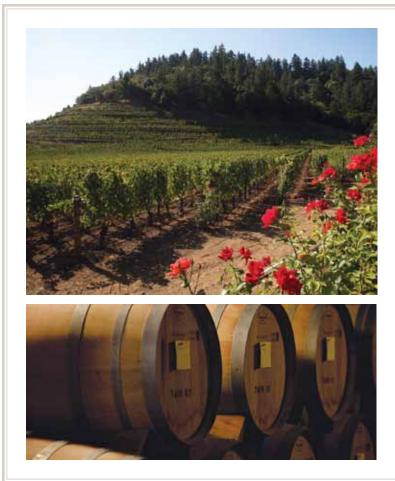

# SPECIAL Events

With meticulous attention to DETAIL AND A KNOWLEDGE DEVELOPED OVER 30 YEARS OF CONTINUITY, PINE RIDGE VINEYARDS PRODUCES WINES THAT SHOWCASE 200 ACRES OF PREMIER ESTATE VINEYARDS ACROSS FIVE RENOWNED APPELLATIONS IN THE NAPA VALLEY. POISED AND BALANCED, THESE FINELY-CRAFTED WINES REFLECT A DISTINCTLY CLASSIC STYLE, SERVING AS AN ELEGANT COMPLEMENT TO FOOD TODAY OR AGING GRACEFULLY INTO THE FUTURE.

#### CABERNET Caves

Take an evening stroll down our candlelit corridors to the heart of our winery's cave system and enjoy a grand dining experience 130 feet underground amongst our barrels of aging wine. Our dining room can seat up to 140 guests.