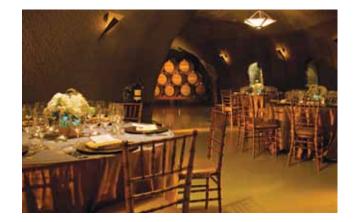

#### CABERNET Caves

Take an evening stroll down our candlelit corridors to the heart of our winery's cave system and enjoy a grand dining experience 130 feet underground amongst our barrels of aging wine. Our dining room can seat up to 140 guests.