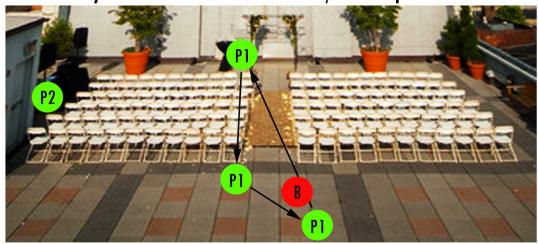

# Ceremony Plan by Lulan Wang

Client's Notes

## Ceremony Bride Enterance Photo/Video plan

P1, P2 (Photographer 1 & 2), B-Bride & Her Parents