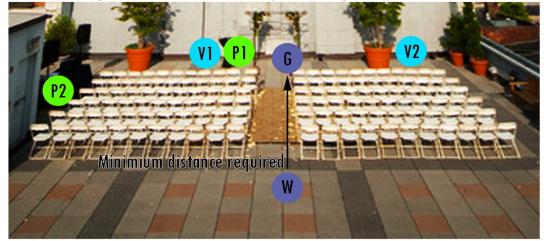

# Ceremony Plan by Lulan Wang

Client's Notes

## Ceremony Enterance Photo/Video plan

Client's Notes

P1, P2 (Photographer 1 & 2), V1, V2 (Videographer 1 & 2), G-Groom, W-Wedding party