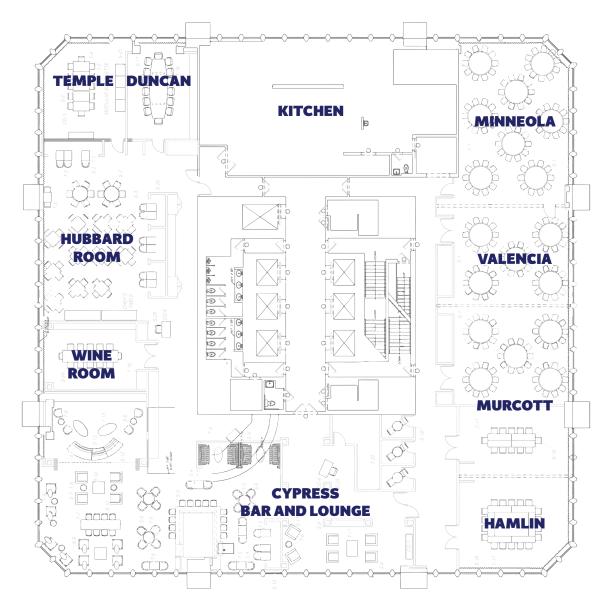

# FLOOR PLAN

| ROOM                                                              | SQUARE FEET | BANQUET   | RECEPTION | CONFERENCE | U-SHAPED | THEATER |
|-------------------------------------------------------------------|-------------|-----------|-----------|------------|----------|---------|
| Main Ballroom<br><i>Hamlin, Murcott,</i><br>Valencia and Minneola | 5,472       | 250       | 450       | N/A        | N/A      | 400     |
| Hamlin                                                            | 720         | 40 - 50   | 50        | 20         | 25       | 50      |
| Murcott                                                           | 2,376       | 110 - 120 | 150       | 30         | 45       | 100     |
| Valencia                                                          | 891         | 40 - 50   | 50        | 20         | 25       | 50      |
| Minneola                                                          | 1,485       | 80        | 125       | 30         | 45       | 100     |
| Duncan Boardroom                                                  | 432         | N/A       | N/A       | 14         | N/A      | N/A     |
| Temple Room                                                       | 648         | 32        | 40        | 14         | 18       | 30      |
| Wine Room                                                         | 575         | N/A       | 30        | 12         | N/A      | N/A     |