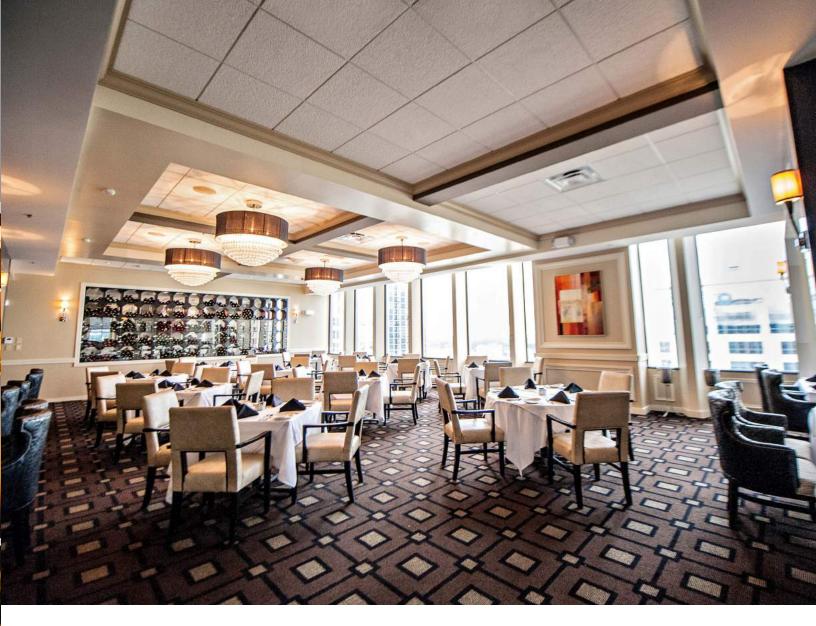

### EXTRAORDINARY EVENTS ORLANDO'S PREMIER PRIVATE BUSINESS CLUB SINCE 1971

- Delectable culinary creations handcrafted by our Certified Executive Chef
- Skyline views of Downtown Orlando from every private room
- Large ballroom space that can accommodate up to 250 guests
- Modern and sophisticated design elements
- State of the art audio visual capabilities for any format of presentation and complimentary wifi
- Expert Private Event Directors to coordinate every detail