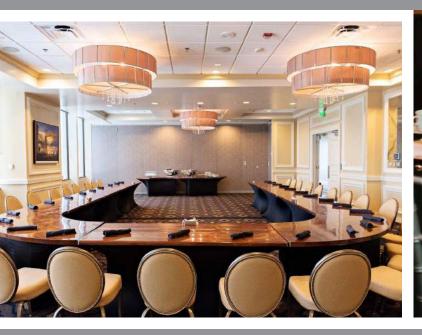

# FLOOR PLAN

| ROOM                                                              | SQUARE FEET | BANQUET   | RECEPTION | CONFERENCE | U-SHAPED | THEATER |
|-------------------------------------------------------------------|-------------|-----------|-----------|------------|----------|---------|
| Main Ballroom<br><i>Hamlin, Murcott,</i><br>Valencia and Minneola | 5,472       | 250       | 450       | N/A        | N/A      | 400     |
| Hamlin                                                            | 720         | 40 - 50   | 50        | 20         | 25       | 50      |
| Murcott                                                           | 2,376       | 110 - 120 | 150       | 30         | 45       | 100     |
| Valencia                                                          | 891         | 40 - 50   | 50        | 20         | 25       | 50      |
| Minneola                                                          | 1,485       | 80        | 125       | 30         | 45       | 100     |
| Duncan Boardroom                                                  | 432         | N/A       | N/A       | 14         | N/A      | N/A     |
| Temple Room                                                       | 648         | 32        | 40        | 14         | 18       | 30      |
| Wine Room                                                         | 575         | N/A       | 30        | 12         | N/A      | N/A     |