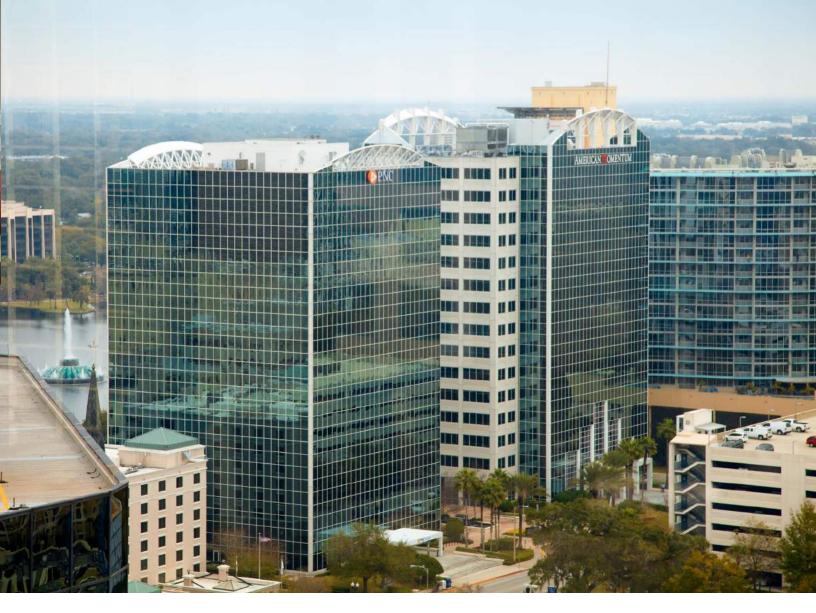

#### LOGISTICS

- 18th floor of the Citrus Center
- 6,000 square feet of total private event space
- Freight elevator to accommodate any rental/decor needs
- Full service lobby with main entrance off Orange Avenue
- Bus drop-off location at the corner of Orange and Jackson Street; less than 1 minute walk

## WHY THE CITRUS CLUB? VISIT DOWNTOWN ORLANDO FOR A TASTE OF THE LOCAL SCENE

- Just a short walk to The Amway Center
- One block to the Dr. Phillips Center for the Performing Arts
- Right next door to the Grand Bohemian Hotel Autograph Collection, voted Top 100 Florida Hotels
- Panoramic views from Cape Canaveral to Walt Disney World
- Over 100 bars and restaurants within walking distance, including a variety of options such as speakeasy bars, steak houses, farm to table and local concepts