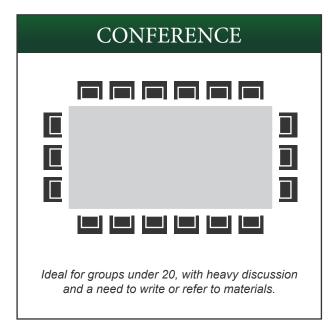

## CLASSROOM Ideal for groups that do not have much discussion but have a need to take notes.