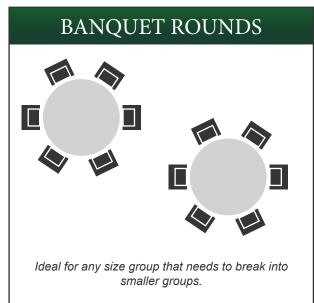

| ROOM              | DIMENSIONS    | SQ. FT. | HALF DAY | FULL DAY | CLASSROOM | CONFERENCE | U SHAPE | HOLLOW<br>SQUARE | BANQUET<br>ROUNDS | THEATER | RECEPTION |
|-------------------|---------------|---------|----------|----------|-----------|------------|---------|------------------|-------------------|---------|-----------|
| AUDITORIUM        | 84' x 48'     | 4032    | \$600    | \$1,000  | 250       |            |         |                  |                   | 250     |           |
| BAYOU 1           | 28' x 18'     | 504     | \$75     | \$125    |           | 16         | 14      | 20               | 18                | 40      |           |
| BAYOU 2           | 34' x 22'     | 748     | \$100    | \$175    |           | 20         | 20      | 24               | 18                | 40      |           |
| BAYOU 3           | 34' x 27'     | 918     | \$150    | \$225    | 30        | 35         | 24      | 30               | 54                | 60      | 50        |
| BAYOU 4           | 20.5' x 34'   | 697     | \$100    | \$175    | 24        | 20         | 16      | 24               | 40                | 40      |           |
| BAYOU 1 & 2       | 62' x 32'     | 1280    | \$200    | \$315    | 50        | 30         | 28      | 34               | 54                | 90      | 100       |
| BAYOU 1, 2 & 3    | 72' x 32'     | 2144    | \$325    | \$475    | 75        | 36         | 32      | 40               | 75                | 125     | 150       |
| BAYOU 1, 2, 3 & 4 | 89' x 31'     | 2759    | \$350    | \$600    | 160       |            |         |                  | 180               | 300     | 500       |
| BIENVILLE         | 14.5' x 27.6' | 400     | \$75     | \$110    |           | 20         |         |                  |                   |         |           |
| IBERVILLE         | 14.5' x 27.6' | 400     | \$75     | \$110    |           | 20         |         |                  |                   |         |           |
| JAZZ              | 14.5' x 30'   | 435     | \$75     | \$110    |           | 20         |         |                  |                   |         |           |
| LAFITTE           | 19' x 24'     | 456     | \$75     | \$110    | 20        | 16         | 14      | 20               | 24                | 30      |           |
| MARDI GRAS 1      | 17.5' x 32.5' | 569     | \$100    | \$150    | 30        | 20         | 24      | 28               | 24                | 40      | 45        |
| MARDI GRAS 2      | 26.5' x 27'   | 716     | \$125    | \$200    | 40        | 28         | 24      | 28               | 30                | 60      | 70        |
| MARDI GRAS 1 & 2  | 32.5' x 44.5' | 1446    | \$195    | \$325    | 70        | 48         | 48      | 56               | 74                | 100     | 100       |
| ORLEANS           | 28' x 73'     | 2044    | \$175    | \$350    | 120       | 50         | 60      | 70               | 120               | 150     | 150       |
| PONTCHARTRAIN     | 32' x 32'     | 1024    | \$150    | \$225    | 40        | 28         | 26      | 32               | 40                | 70      | 50        |
| RIVER             | 14.5' x 15.5' | 225     | \$50     | \$75     |           | 8          | 6       | 8                |                   | 12      |           |