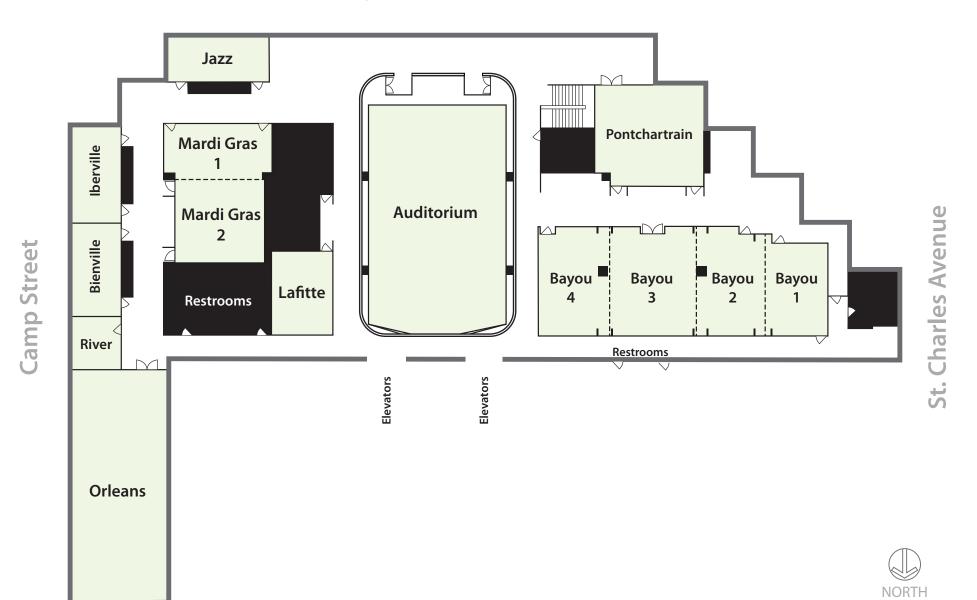

| ROOM              | DIMENSIONS    | SQ. FT. | HALF DAY | FULL DAY | CLASSROOM | CONFERENCE | U SHAPE | HOLLOW<br>SQUARE | BANQUET<br>ROUNDS | THEATER | RECEPTION |
|-------------------|---------------|---------|----------|----------|-----------|------------|---------|------------------|-------------------|---------|-----------|
| AUDITORIUM        | 84' x 48'     | 4032    | \$600    | \$1,000  | 250       |            |         |                  |                   | 250     |           |
| BAYOU 1           | 28' x 18'     | 504     | \$75     | \$125    |           | 16         | 14      | 20               | 18                | 40      |           |
| BAYOU 2           | 34' x 22'     | 748     | \$100    | \$175    |           | 20         | 20      | 24               | 18                | 40      |           |
| BAYOU 3           | 34' x 27'     | 918     | \$150    | \$225    | 30        | 35         | 24      | 30               | 54                | 60      | 50        |
| BAYOU 4           | 20.5' x 34'   | 697     | \$100    | \$175    | 24        | 20         | 16      | 24               | 40                | 40      |           |
| BAYOU 1 & 2       | 62' x 32'     | 1280    | \$200    | \$315    | 50        | 30         | 28      | 34               | 54                | 90      | 100       |
| BAYOU 1, 2 & 3    | 72' x 32'     | 2144    | \$325    | \$475    | 75        | 36         | 32      | 40               | 75                | 125     | 150       |
| BAYOU 1, 2, 3 & 4 | 89' x 31'     | 2759    | \$350    | \$600    | 160       |            |         |                  | 180               | 300     | 500       |
| BIENVILLE         | 14.5' x 27.6' | 400     | \$75     | \$110    |           | 20         |         |                  |                   |         |           |
| IBERVILLE         | 14.5' x 27.6' | 400     | \$75     | \$110    |           | 20         |         |                  |                   |         |           |
| JAZZ              | 14.5' x 30'   | 435     | \$75     | \$110    |           | 20         |         |                  |                   |         |           |
| LAFITTE           | 19' x 24'     | 456     | \$75     | \$110    | 20        | 16         | 14      | 20               | 24                | 30      |           |
| MARDI GRAS 1      | 17.5' x 32.5' | 569     | \$100    | \$150    | 30        | 20         | 24      | 28               | 24                | 40      | 45        |
| MARDI GRAS 2      | 26.5' x 27'   | 716     | \$125    | \$200    | 40        | 28         | 24      | 28               | 30                | 60      | 70        |
| MARDI GRAS 1 & 2  | 32.5' x 44.5' | 1446    | \$195    | \$325    | 70        | 48         | 48      | 56               | 74                | 100     | 100       |
| ORLEANS           | 28' x 73'     | 2044    | \$175    | \$350    | 120       | 50         | 60      | 70               | 120               | 150     | 150       |
| PONTCHARTRAIN     | 32' x 32'     | 1024    | \$150    | \$225    | 40        | 28         | 26      | 32               | 40                | 70      | 50        |
| RIVER             | 14.5' x 15.5' | 225     | \$50     | \$75     |           | 8          | 6       | 8                |                   | 12      |           |