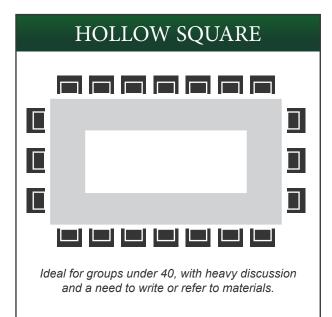

| ROOM              | DIMENSIONS    | SQ. FT. | HALF DAY | FULL DAY | CLASSROOM | CONFERENCE | U SHAPE | HOLLOW<br>SQUARE | BANQUET<br>ROUNDS | THEATER | RECEPTION |
|-------------------|---------------|---------|----------|----------|-----------|------------|---------|------------------|-------------------|---------|-----------|
| AUDITORIUM        | 84' x 48'     | 4032    | \$600    | \$1,000  | 250       |            |         |                  |                   | 250     |           |
| BAYOU 1           | 28' x 18'     | 504     | \$75     | \$125    |           | 16         | 14      | 20               | 18                | 40      |           |
| BAYOU 2           | 34' x 22'     | 748     | \$100    | \$175    |           | 20         | 20      | 24               | 18                | 40      |           |
| BAYOU 3           | 34' x 27'     | 918     | \$150    | \$225    | 30        | 35         | 24      | 30               | 54                | 60      | 50        |
| BAYOU 4           | 20.5' x 34'   | 697     | \$100    | \$175    | 24        | 20         | 16      | 24               | 40                | 40      |           |
| BAYOU 1 & 2       | 62' x 32'     | 1280    | \$200    | \$315    | 50        | 30         | 28      | 34               | 54                | 90      | 100       |
| BAYOU 1, 2 & 3    | 72' x 32'     | 2144    | \$325    | \$475    | 75        | 36         | 32      | 40               | 75                | 125     | 150       |
| BAYOU 1, 2, 3 & 4 | 89' x 31'     | 2759    | \$350    | \$600    | 160       |            |         |                  | 180               | 300     | 500       |
| BIENVILLE         | 14.5' x 27.6' | 400     | \$75     | \$110    |           | 20         |         |                  |                   |         |           |
| IBERVILLE         | 14.5' x 27.6' | 400     | \$75     | \$110    |           | 20         |         |                  |                   |         |           |
| JAZZ              | 14.5' x 30'   | 435     | \$75     | \$110    |           | 20         |         |                  |                   |         |           |
| LAFITTE           | 19' x 24'     | 456     | \$75     | \$110    | 20        | 16         | 14      | 20               | 24                | 30      |           |
| MARDI GRAS 1      | 17.5' x 32.5' | 569     | \$100    | \$150    | 30        | 20         | 24      | 28               | 24                | 40      | 45        |
| MARDI GRAS 2      | 26.5' x 27'   | 716     | \$125    | \$200    | 40        | 28         | 24      | 28               | 30                | 60      | 70        |
| MARDI GRAS 1 & 2  | 32.5' x 44.5' | 1446    | \$195    | \$325    | 70        | 48         | 48      | 56               | 74                | 100     | 100       |
| ORLEANS           | 28' x 73'     | 2044    | \$175    | \$350    | 120       | 50         | 60      | 70               | 120               | 150     | 150       |
| PONTCHARTRAIN     | 32' x 32'     | 1024    | \$150    | \$225    | 40        | 28         | 26      | 32               | 40                | 70      | 50        |
| RIVER             | 14.5' x 15.5' | 225     | \$50     | \$75     |           | 8          | 6       | 8                |                   | 12      |           |