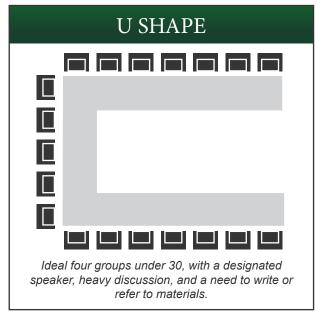

| ROOM              | DIMENSIONS    | SQ. FT. | HALF DAY | FULL DAY | CLASSROOM | CONFERENCE | U SHAPE | HOLLOW<br>SQUARE | BANQUET<br>ROUNDS | THEATER | RECEPTION |
|-------------------|---------------|---------|----------|----------|-----------|------------|---------|------------------|-------------------|---------|-----------|
| AUDITORIUM        | 84' x 48'     | 4032    | \$600    | \$1,000  | 250       |            |         |                  |                   | 250     |           |
| BAYOU 1           | 28' x 18'     | 504     | \$75     | \$125    |           | 16         | 14      | 20               | 18                | 40      |           |
| BAYOU 2           | 34' x 22'     | 748     | \$100    | \$175    |           | 20         | 20      | 24               | 18                | 40      |           |
| BAYOU 3           | 34' x 27'     | 918     | \$150    | \$225    | 30        | 35         | 24      | 30               | 54                | 60      | 50        |
| BAYOU 4           | 20.5' x 34'   | 697     | \$100    | \$175    | 24        | 20         | 16      | 24               | 40                | 40      |           |
| BAYOU 1 & 2       | 62' x 32'     | 1280    | \$200    | \$315    | 50        | 30         | 28      | 34               | 54                | 90      | 100       |
| BAYOU 1, 2 & 3    | 72' x 32'     | 2144    | \$325    | \$475    | 75        | 36         | 32      | 40               | 75                | 125     | 150       |
| BAYOU 1, 2, 3 & 4 | 89' x 31'     | 2759    | \$350    | \$600    | 160       |            |         |                  | 180               | 300     | 500       |
| BIENVILLE         | 14.5' x 27.6' | 400     | \$75     | \$110    |           | 20         |         |                  |                   |         |           |
| IBERVILLE         | 14.5' x 27.6' | 400     | \$75     | \$110    |           | 20         |         |                  |                   |         |           |
| JAZZ              | 14.5' x 30'   | 435     | \$75     | \$110    |           | 20         |         |                  |                   |         |           |
| LAFITTE           | 19' x 24'     | 456     | \$75     | \$110    | 20        | 16         | 14      | 20               | 24                | 30      |           |
| MARDI GRAS 1      | 17.5' x 32.5' | 569     | \$100    | \$150    | 30        | 20         | 24      | 28               | 24                | 40      | 45        |
| MARDI GRAS 2      | 26.5' x 27'   | 716     | \$125    | \$200    | 40        | 28         | 24      | 28               | 30                | 60      | 70        |
| MARDI GRAS 1 & 2  | 32.5' x 44.5' | 1446    | \$195    | \$325    | 70        | 48         | 48      | 56               | 74                | 100     | 100       |
| ORLEANS           | 28' x 73'     | 2044    | \$175    | \$350    | 120       | 50         | 60      | 70               | 120               | 150     | 150       |
| PONTCHARTRAIN     | 32' x 32'     | 1024    | \$150    | \$225    | 40        | 28         | 26      | 32               | 40                | 70      | 50        |
| RIVER             | 14.5' x 15.5' | 225     | \$50     | \$75     |           | 8          | 6       | 8                |                   | 12      |           |