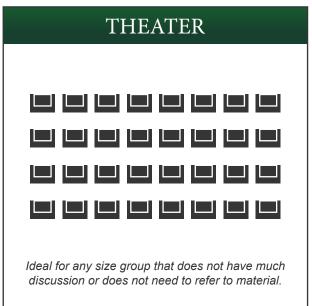

| ROOM              | DIMENSIONS    | SQ. FT. | HALF DAY | FULL DAY | CLASSROOM | CONFERENCE | U SHAPE | HOLLOW<br>SQUARE | BANQUET<br>ROUNDS | THEATER | RECEPTION |
|-------------------|---------------|---------|----------|----------|-----------|------------|---------|------------------|-------------------|---------|-----------|
| AUDITORIUM        | 84' x 48'     | 4032    | \$600    | \$1,000  | 250       |            |         |                  |                   | 250     |           |
| BAYOU 1           | 28' x 18'     | 504     | \$75     | \$125    |           | 16         | 14      | 20               | 18                | 40      |           |
| BAYOU 2           | 34' x 22'     | 748     | \$100    | \$175    |           | 20         | 20      | 24               | 18                | 40      |           |
| BAYOU 3           | 34' x 27'     | 918     | \$150    | \$225    | 30        | 35         | 24      | 30               | 54                | 60      | 50        |
| BAYOU 4           | 20.5' x 34'   | 697     | \$100    | \$175    | 24        | 20         | 16      | 24               | 40                | 40      |           |
| BAYOU 1 & 2       | 62' x 32'     | 1280    | \$200    | \$315    | 50        | 30         | 28      | 34               | 54                | 90      | 100       |
| BAYOU 1, 2 & 3    | 72' x 32'     | 2144    | \$325    | \$475    | 75        | 36         | 32      | 40               | 75                | 125     | 150       |
| BAYOU 1, 2, 3 & 4 | 89' x 31'     | 2759    | \$350    | \$600    | 160       |            |         |                  | 180               | 300     | 500       |
| BIENVILLE         | 14.5' x 27.6' | 400     | \$75     | \$110    |           | 20         |         |                  |                   |         |           |
| IBERVILLE         | 14.5' x 27.6' | 400     | \$75     | \$110    |           | 20         |         |                  |                   |         |           |
| JAZZ              | 14.5' x 30'   | 435     | \$75     | \$110    |           | 20         |         |                  |                   |         |           |
| LAFITTE           | 19' x 24'     | 456     | \$75     | \$110    | 20        | 16         | 14      | 20               | 24                | 30      |           |
| MARDI GRAS 1      | 17.5' x 32.5' | 569     | \$100    | \$150    | 30        | 20         | 24      | 28               | 24                | 40      | 45        |
| MARDI GRAS 2      | 26.5' x 27'   | 716     | \$125    | \$200    | 40        | 28         | 24      | 28               | 30                | 60      | 70        |
| MARDI GRAS 1 & 2  | 32.5' x 44.5' | 1446    | \$195    | \$325    | 70        | 48         | 48      | 56               | 74                | 100     | 100       |
| ORLEANS           | 28' x 73'     | 2044    | \$175    | \$350    | 120       | 50         | 60      | 70               | 120               | 150     | 150       |
| PONTCHARTRAIN     | 32' x 32'     | 1024    | \$150    | \$225    | 40        | 28         | 26      | 32               | 40                | 70      | 50        |
| RIVER             | 14.5' x 15.5' | 225     | \$50     | \$75     |           | 8          | 6       | 8                |                   | 12      |           |