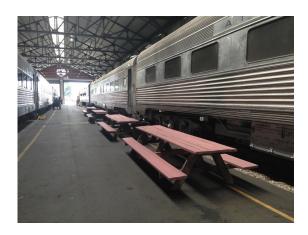

Use of 4 picnic tables under main building or courtyard area.

\$100– Non Refundable Reservation Fee \$100– Payment due the day of party \$200 TOTAL\*

\*Based on attendance of 20 GUESTS ages 2 & up

Additional guest ages 2 and up are \$6.00 each

Exclusive use of the air conditioned birthday car + 2 picnic tables outside.

\$175 – Non Refundable Reservation Fee \$175 – Payment due the day of party \$350 TOTAL\*

\*Based on attendance of 25 GUESTS ages 2 & up

We cater.
For more information call (305)253-0063

Exclusive use of the air conditioned ACL lounge car + 2 picnic tables outside.

\$250– Non Refundable
Reservation Fee
\$300– Payment due the day of party
\$550 TOTAL\*