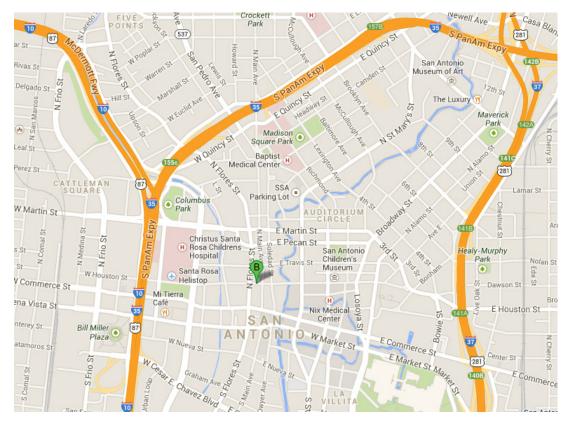

#### **Directions to the Club**

The Plaza Club is located in downtown San Antonio at the intersection of Main and Houston.

#### From 281 heading south:

Take Commerce Street exit and turn right. Follow Commerce Street for approximately 11 blocks. Turn right at the light on Flores Street. Turn right at the next light at Houston Street. Turn right onto Main Street and the Frost Bank parking garage entrance will be directly on your right.

#### From I-35 heading south:

Take the Lexington, Main & San Pedro exit. Turn left onto Main Street. Follow Main to the light at Houston Street. Immediately after you pass Houston Street, the Frost Bank parking garage entrance will be directly on the right.

Take the parking garage elevators down to the Bank Lobby. Go through the Bank Lobby towards the bank teller stations. Take the elevators for Floors 11-21 to the Plaza Club on the 21<sup>st</sup> Floor.