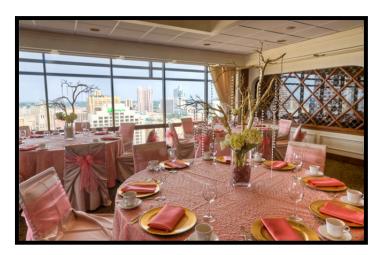

#### About the Club

The Plaza Club of San Antonio is the perfect setting for your wedding. Ideally positioned on the top floor of the Frost Bank Building in downtown, the panoramic view sets an ambiance for any occasion. The private rooms are well suited to accommodate a wedding of any size. The Plaza Club's culinary team has developed extensive menus for wedding and will ensure the cuisine served will impress all.

# All Wedding Receptions include the following Complimentary Services

-Parking in the Frost Bank Garage on Friday, Saturday and Sunday

-Tables and chairs

-Floor-length Ivory or White Linens and Satin Self-tie Chair Covers

-Champagne Toast for all Guests

-Centerpiece Enhancement: Mirror tile and Votives

-Cake Cutting

-Sweetheart Room: private room for the bride and groom

Served Champagne or Wine and Hors d'oeuvres

100 West Houston Street, San Antonio, TX 78205 • 210-227-4191 • <u>http://www.clubcorp.com/Clubs/Plaza-Club</u>