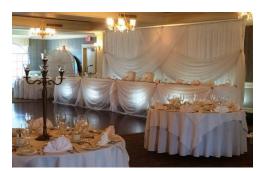

# 2015 Reception Decor Packages

Simple Elegance Backdrop

Cross Over Backdrop

Border Valance Backdrop

**Butterfly Style Backdrop** 

## **Reception Décor Package**

Choice of 20' Backdrop ...
Simple Elegance/Cross Over/Border Valance/Butterfly Style
Head Table Decor (8pp)
Cake Table Decor & Registry Table Decor
Decor in sheer with accents and uplighting