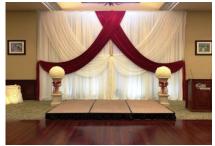

#### 2015 Backdrop Upgrades:

Vertical Drape Style Backdrops + \$ 250.00

Criss Cross Style Backdrops + \$ 150.00

Grace Style Backdrops + \$ 200.00

- \* add coloured uplighting @ \$ 100.00 extra per backdrop
- \* add 3' Crystal or Pearl Curtain panels to a backdrop @ \$ 40.00 ea.

#### **Some Additional Ideas:**