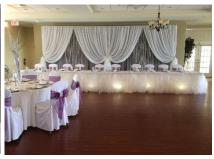

# 2015 Reception Decor Packages

Simple Elegance Backdrop

Cross Over Backdrop

Border Valance Backdrop

**Butterfly Style Backdrop** 

## **Reception Décor Package**

Choice of 20' Backdrop ...
Simple Elegance/Cross Over/Border Valance/Butterfly Style
Head Table Decor (8pp)
Cake Table Decor & Registry Table Decor
Decor in sheer with accents and uplighting