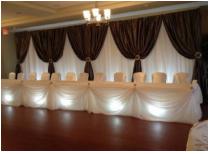

# 2015 Reception Decor Packages

Simple Elegance Backdrop

Cross Over Backdrop

Border Valance Backdrop

**Butterfly Style Backdrop** 

## **Reception Décor Package**

Choice of 20' Backdrop ...
Simple Elegance/Cross Over/Border Valance/Butterfly Style
Head Table Decor (8pp)
Cake Table Decor & Registry Table Decor
Decor in sheer with accents and uplighting

#### 2015 Backdrop Upgrades:

Vertical Drape Style Backdrops + \$ 250.00

Criss Cross Style Backdrops + \$ 150.00

Grace Style Backdrops + \$ 200.00

- \* add coloured uplighting @ \$ 100.00 extra per backdrop
- \* add 3' Crystal or Pearl Curtain panels to a backdrop @ \$ 40.00 ea.