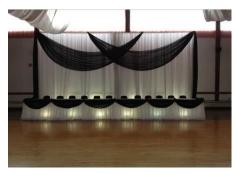

#### 2015 Backdrop Upgrades:

Vertical Drape Style Backdrops + \$ 250.00

Criss Cross Style Backdrops + \$ 150.00

Grace Style Backdrops + \$ 200.00

- \* add coloured uplighting @ \$ 100.00 extra per backdrop
- \* add 3' Crystal or Pearl Curtain panels to a backdrop @ \$ 40.00 ea.