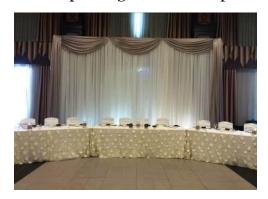

# 2015 Reception Decor Packages

Simple Elegance Backdrop

Cross Over Backdrop

Border Valance Backdrop

**Butterfly Style Backdrop** 

## **Reception Décor Package**

Choice of 20' Backdrop ...
Simple Elegance/Cross Over/Border Valance/Butterfly Style
Head Table Decor (8pp)
Cake Table Decor & Registry Table Decor
Decor in sheer with accents and uplighting