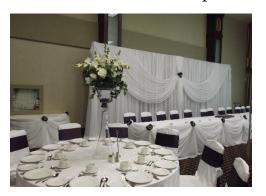

# 2015 Reception Decor Packages

Simple Elegance Backdrop

Cross Over Backdrop

Border Valance Backdrop

**Butterfly Style Backdrop** 

## **Reception Décor Package**

Choice of 20' Backdrop ...
Simple Elegance/Cross Over/Border Valance/Butterfly Style
Head Table Decor (8pp)
Cake Table Decor & Registry Table Decor
Decor in sheer with accents and uplighting

#### **Chair Covers & Accessories:**

Chair Covers installed @ \$ 4.00 each (many colours available)
Ruching Chair Covers with Band & Rhinestone Buckle @ \$ 4.50 installed
Organza/Satin Chair Sashes \$ 1.50 installed or \$ 1.25 when rented with our chair covers
Chair Bands Spandex @ \$ 1.00 installed or @ .75 installed when rented with our chair covers