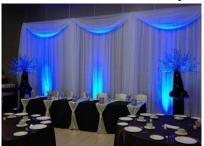

# 2015 Reception Decor Packages

Simple Elegance Backdrop

Cross Over Backdrop

Border Valance Backdrop

**Butterfly Style Backdrop** 

## **Reception Décor Package**

Choice of 20' Backdrop ...
Simple Elegance/Cross Over/Border Valance/Butterfly Style
Head Table Decor (8pp)
Cake Table Decor & Registry Table Decor
Decor in sheer with accents and uplighting