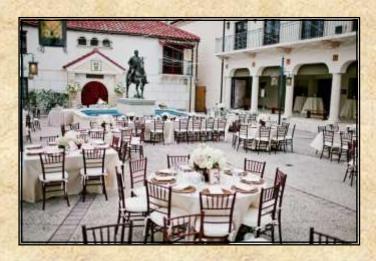

### 

The Spanish Plaza Courtyard at the South Florida museum is the ideal location for large gatherings such as wedding receptions, fundraising events, reunions & anniversary celebrations.

With a view of the Parker Manatee Aquarium,
Hernando DeSoto bronze statue and fountain,
covered Colonnade, classic lighting and use of our
catering kitchen, the Spanish Plaza is sure to
impress your party guests. <Capacity: 225>