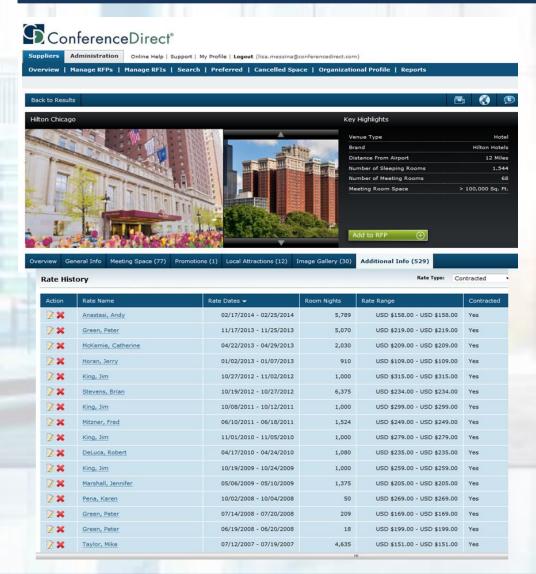

### 2. Cost Savings Reports

| COST SAVINGS REPORT ConferenceDirect® |            |            |  |  |
|---------------------------------------|------------|------------|--|--|
| City:                                 | Orlando    | Orlando    |  |  |
| Hotel:                                | Hotel 1    | Hotel 2    |  |  |
| Initial Rate Quote:                   | \$149      | \$140      |  |  |
| Contracted Rate:                      | \$129      | \$125      |  |  |
| Savings per Room:                     | \$20.00    | \$15.00    |  |  |
| Total Guestrooms Contracted:          | 1707       | 1225       |  |  |
| Savings on Guestrooms:                | \$34,140   | \$18,375   |  |  |
| Staff Rate:                           | \$64.50    | \$62.50    |  |  |
| # Staff Room Night:                   | 70         | 25         |  |  |
| Savings on Staff Rooms:               | \$4,515    | \$1,562.50 |  |  |
| Comp Room Nights:                     | 45         | 25         |  |  |
| Savings on Comp Room Nights:          | \$8,393.40 | \$3,125    |  |  |
| Other Cost<br>Saving Elements:        | \$3,450    | \$625      |  |  |
| Misc. Savings:                        | \$1,200    | \$460      |  |  |
| HOURS WORKED:                         | 250        | 200        |  |  |
| COST SAVINGS:                         | \$51,698   | \$24,148   |  |  |

| TOTAL TIME SAVINGS: | 450 Hours |
|---------------------|-----------|
| TOTAL COST SAVINGS: | \$75,846  |

Our detailed Cost
Savings Reports break
down the financial
savings of working with
ConferenceDirect.