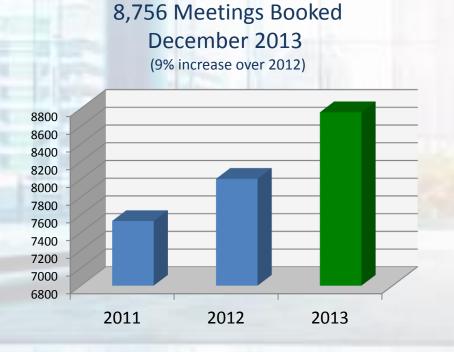

meeting is way too important to leave anything to chance. When you work with ConferenceDirect, you'll enjoy the peace of mind that comes with partnering with highly seasoned professionals.

- 325+ Professional Associates
  - Average 12+ Years Industry Experience
  - On-going Training & Industry Education
  - Well Connected Within the Industry
- Unparalleled Training
  - New Hire Training CD 101
  - CD University
  - SuperTraining
  - Sales Certification Program CDS
  - Conference Management Certification Program CCM



### Strength in Numbers

Meeting News identified ConferenceDirect as one of the Top 25 Most Influential Companies in the industry. We're constantly thinking of ways to leverage our buying power, experience and industry knowledge to deliver even more value to our customers.



2,968,378 Room Nights Booked December 2013

(12% increase over 2012)





# Top 2013 Destinations - Presented at 2014 Annual Partner Meeting



### Conference Direct®

ConferenceDirect 2013 Top City Ranking Report - REVENUE

| CITY                | RNS    | REVENUE         |
|---------------------|--------|-----------------|
| Orlando Total       | 267373 | \$49,467,552.40 |
| Washington Total    | 116141 | \$27,088,725.93 |
| Las Vegas Total     | 165518 | \$24,208,441.07 |
| Chicago Total       | 73777  | \$15,288,012.49 |
| New Orleans Total   | 76045  | \$13,707,481.03 |
| Nashville Total     | 69510  | \$13,171,540.00 |
| San Francisco Total | 55001  | \$13,012,914.22 |
| Denver Total        | 71162  | \$12,349,531.60 |
| New York Total      | 41995  | \$12,331,132.03 |
| San Diego