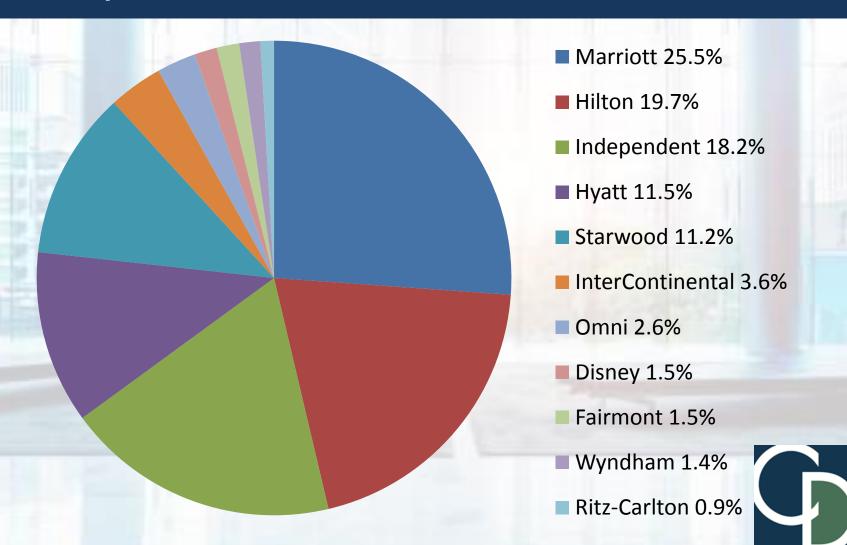

RNS    | REVENUE         |
|---------------------|--------|-----------------|
| Orlando Total       | 267373 | \$49,467,552.40 |
| Washington Total    | 116141 | \$27,088,725.93 |
| Las Vegas Total     | 165518 | \$24,208,441.07 |
| Chicago Total       | 73777  | \$15,288,012.49 |
| New Orleans Total   | 76045  | \$13,707,481.03 |
| Nashville Total     | 69510  | \$13,171,540.00 |
| San Francisco Total | 55001  | \$13,012,914.22 |
| Denver Total        | 71162  | \$12,349,531.60 |
| New York Total      | 41995  | \$12,331,132.03 |
| San Diego Total     | 60185  | \$11,693,338.25 |
| Atlanta Total       | 78238  | \$11,387,571.10 |
| Dallas Total        | 74781  | \$11,384,202.16 |
| Phoenix Total       | 54935  | \$10,225,575.00 |



### Room Nights Booked by Hotel Brand – December 2013



# Corporate & Association Meetings Booked 2013



### Size of Meetings 2013





#### **Industry Associations**

ConferenceDirect maintains a strong presence at Hospitality Industry events through our participation in major tradeshows.

Our involvement ensures that our customer's interests are well represented.

Our associates also use these opportunities to build and strengthen their industry relationships with vendors so that our clients will benefit from them.

| Name of Event                                     | Exhibitor | Attend |
|---------------------------------------------------|-----------|--------|
| ASAE                                              | X         | X      |
| GBTA                                              | Х         | Х      |
| Springtime in the Park