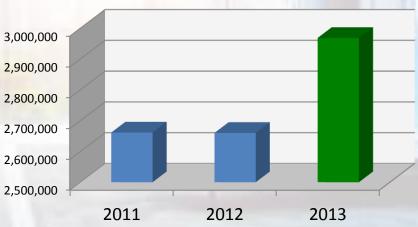

with ConferenceDirect, you'll enjoy the peace of mind that comes with partnering with highly seasoned professionals.

- 325+ Professional Associates
  - Average 12+ Years Industry Experience
  - On-going Training & Industry Education
  - Well Connected Within the Industry
- Unparalleled Training
  - New Hire Training CD 101
  - CD University
  - SuperTraining
  - Sales Certification Program CDS
  - Conference Management Certification Program CCM



### Strength in Numbers

Meeting News identified ConferenceDirect as one of the Top 25 Most Influential Companies in the industry. We're constantly thinking of ways to leverage our buying power, experience and industry knowledge to deliver even more value to our customers.



2,968,378 Room Nights Booked December 2013

(12% increase over 2012)





# Top 2013 Destinations - Presented at 2014 Annual Partner Meeting



### Conference Direct®

ConferenceDirect 2013 Top City Ranking Report - REVENUE

| CITY                | RNS    | REVENUE         |
|---------------------|--------|-----------------|
| Orlando Total       | 267373 | \$49,467,552.40 |
| Washington Total    | 116141 | \$27,088,725.93 |
| Las Vegas Total     | 165518 | \$24,208,441.07 |
| Chicago Total       | 73777  | \$15,288,012.49 |
| New Orleans Total   | 76045  | \$13,707,481.03 |
| Nashville Total     | 69510  | \$13,171,540.00 |
| San Francisco Total | 55001  | \$13,012,914.22 |
| Denver Total        | 71162  | \$12,349,531.60 |
| New York Total      | 41995  | \$12,331,132.03 |
| San Diego Total     | 60185  | \$11,693,338.25 |
| Atlanta Total       | 78238  |