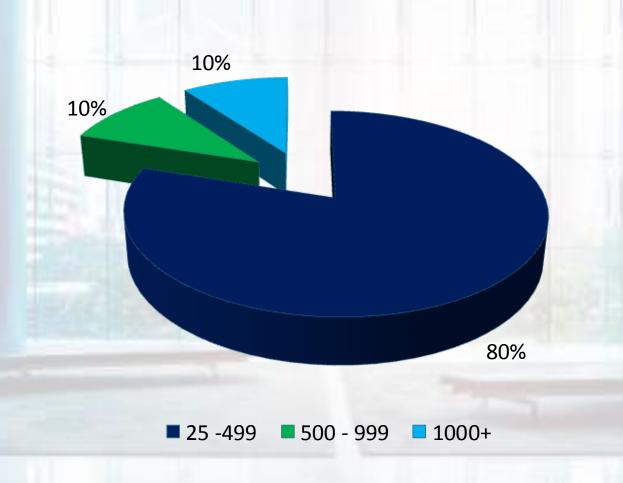

### Size of Meetings 2013

### **ConferenceDirect Customers**

ConferenceDirect's customers represent **every industry** and include both **corporations** and **associations** from around the globe. We work with groups of all sizes, helping them to arrange and manage events for **25 to 10,000**, on a local, state, regional, national or international level.