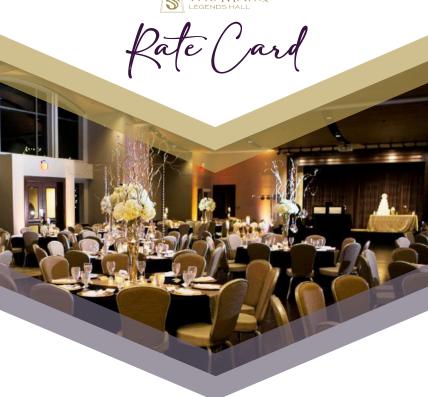

### INDOOR SPACE

| Room                               | Refundable<br>Deposit | Basic<br>Hourly Rate | Premium<br>Hourly Rate** |
|------------------------------------|-----------------------|----------------------|--------------------------|
| Traditions Ballroom (one section)  | \$300                 | \$180                | \$300                    |
| Traditions Ballroom (two sections) | \$600                 | \$270                | \$450                    |
| Traditions Ballroom (full room)    | \$900                 | \$360                | \$600                    |
| Club Lounge                        | \$100                 | \$150                | -                        |
| Legacy Meeting Room (one section)  | \$100                 | \$80                 | -