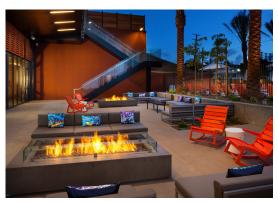

# RECEPTION BACKYARD SOCIAL

- 3 hour backyard or tactic rental with speaker for music
- Complimentary parking
- 2 hour beer and wine or soft drinks bar
- Personalized bento cheese, mediterranean, etc.

#### \$55++ per person (min 15 people)