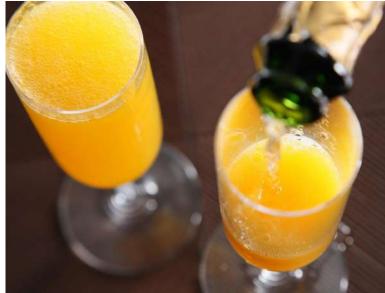

## **BRUNCH PARTY MENU**

Bottomless Mimosa Package \$25/pp (3 hours; includes fresh fruit & 3 juices)

Brunch Taco Bar STATIONED FOR 90 MINUTES \$14/pp

Includes: corn or flour tortillas, scrambled eggs, bacon, chihuahua cheese, cheddar cheese, lettuce, tomato, onion, sour cream, and salsa