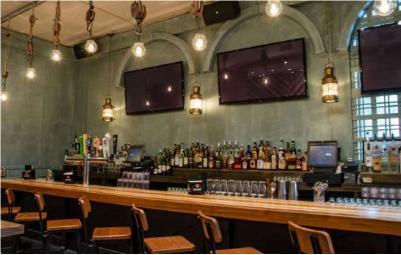

## **SPACES & CAPACITIES**

Buyout: 250 Patio: 125 Upper Deck: 75 Main Bar: 30

## FEATURES

Groups of 15-250 Year-round Patio 3 Full Bars A/V Capability 23 TVs 3 Event Spaces Located in the heart of Lincoln Park