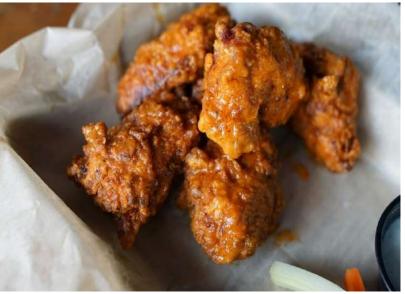

## APPETIZER PLATTERS

SERVES 24 PER ORDER

| Mini Burgers with Merkt's Cheddar Cheese | 100 |
|------------------------------------------|-----|
| Mini Turkey Burgers with Aioli & Avocado | 100 |
| Boneless Wings (Buffalo or BBQ)          | 65  |
| Chicken Tenders                          | 85  |
| Pretzel Bites with Dipping Cheese        | 50  |
| BBQ Chicken Quesadillas                  | 65  |
| Hummus, Veggie, & Pitas                  | 50  |
| Chips & Guacamole                        | 50  |
| Mini Grilled Cheese                      | 55  |
| Spinach & Artichoke Dip                  | 60  |
| Crispy Cheese Curds                      | 50  |