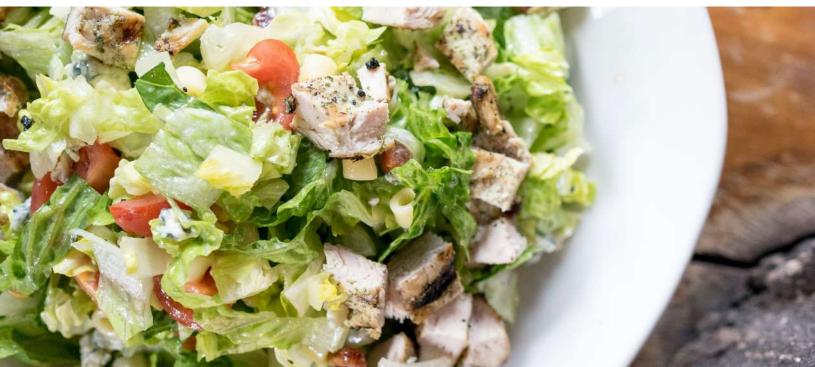

## SIGNATURE SALADS

SERVES 12 PER ORDER

| add chicken +10              |    |
|------------------------------|----|
| Southwest Salad              | 50 |
| Chef's Choice Seasonal Salad | 50 |
| DESSERTS<br>PRICED PER DOZEN |    |
| Mini Skillet Cookies         | 48 |
| Assorted Cookie Tray         | 36 |
|                              |    |