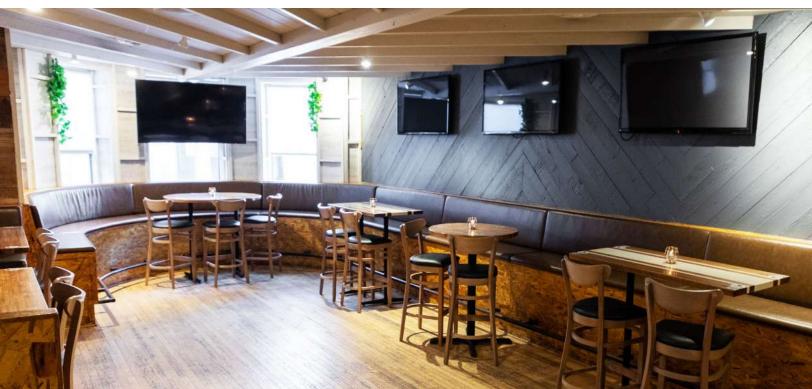

## **SPACES & CAPACITIES**

Buyout: 250 Patio: 125 Upper Deck: 75 Main Bar: 30

## FEATURES

Groups of 15-250 Year-round Patio 3 Full Bars A/V Capability 23 TVs 3 Event Spaces Located in the heart of Lincoln Park