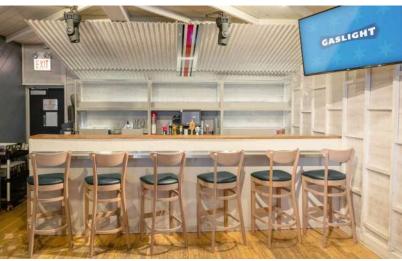

## **SPACES & CAPACITIES**

Buyout: 250 Patio: 125 Upper Deck: 75 Main Bar: 30

## FEATURES

Groups of 15-250 Year-round Patio 3 Full Bars A/V Capability 23 TVs 3 Event Spaces Located in the heart of Lincoln Park