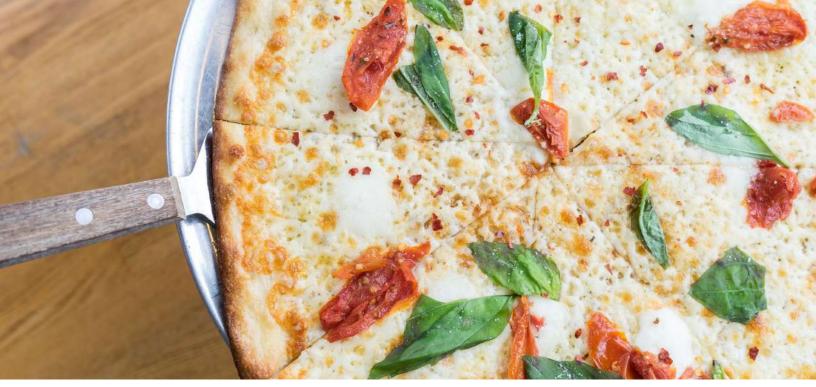

The Margie 14 olive oil, provolone-mozzarella blend, fresh mozzarella, sun-dried tomato,torn basil, chili flakes

**Prosciutto** 16 olive oil, mozzarella, prosciutto, arugula, citrus vinaigrette, shaved parmesan, truffled honey drizzle