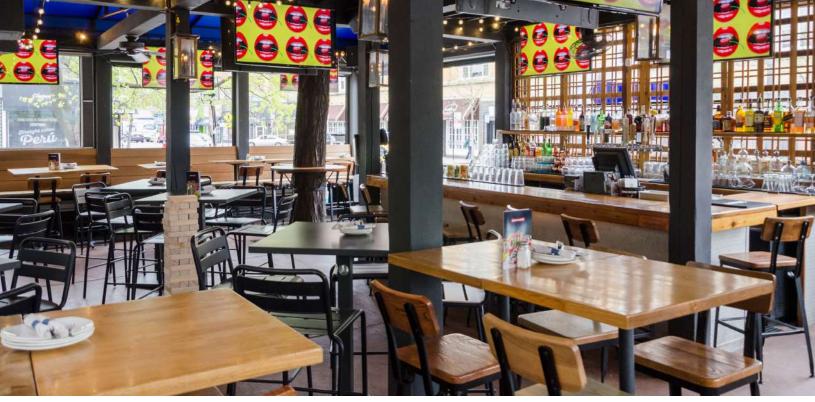

## **SPACES & CAPACITIES**

Buyout: 250 Patio: 125 Upper Deck: 75 Main Bar: 30

## FEATURES

Groups of 15-250 Year-round Patio 3 Full Bars A/V Capability 23 TVs 3 Event Spaces Located in the heart of Lincoln Park