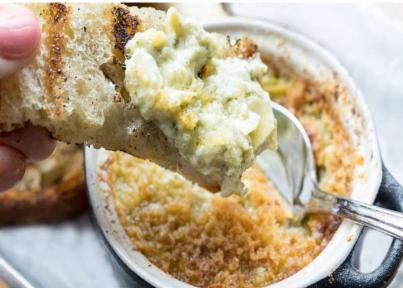

## APPETIZER PLATTERS

SERVES 24 PER ORDER

| Mini Burgers with Merkt's Cheddar Cheese | 100 |
|------------------------------------------|-----|
| Mini Turkey Burgers with Aioli & Avocado | 100 |
| Boneless Wings (Buffalo or BBQ)          | 65  |
| Chicken Tenders                          | 85  |
| Pretzel Bites with Dipping Cheese        | 50  |
| BBQ Chicken Quesadillas                  | 65  |
| Hummus, Veggie, & Pitas                  | 50  |
| Chips & Guacamole                        | 50  |
| Mini Grilled Cheese                      | 55  |
| Spinach & Artichoke Dip                  | 60  |
| Crispy Cheese Curds                      | 50  |