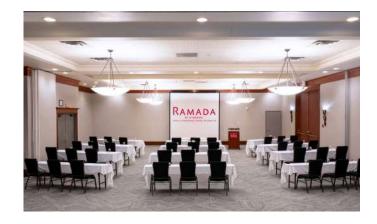

## FROM SETUP TO SERVICE & CLEANUP, WE MAKE IT EASY FOR YOU! CONTACT US FOR YOUR COMPLIMENTARY QUOTE

- 10 Modern meeting rooms totalling over 7400 sq ft.
- Full service food and beverage, with customizable menus.
- Large variety of audio/visual equipment on-site, for peace of mind.
- Complimentary parking and wireless internet.
- Centrally located with up to 135 guestrooms/suites.
- Fitness room, indoor pool, and hot-tub.
- Mickie's pub, Smitty's restaurant, and Short Stop liquor store.
- Meetings, conferences, car shows, parties, weddings, and more.
- Accommodate anywhere from 2 to 250 people.