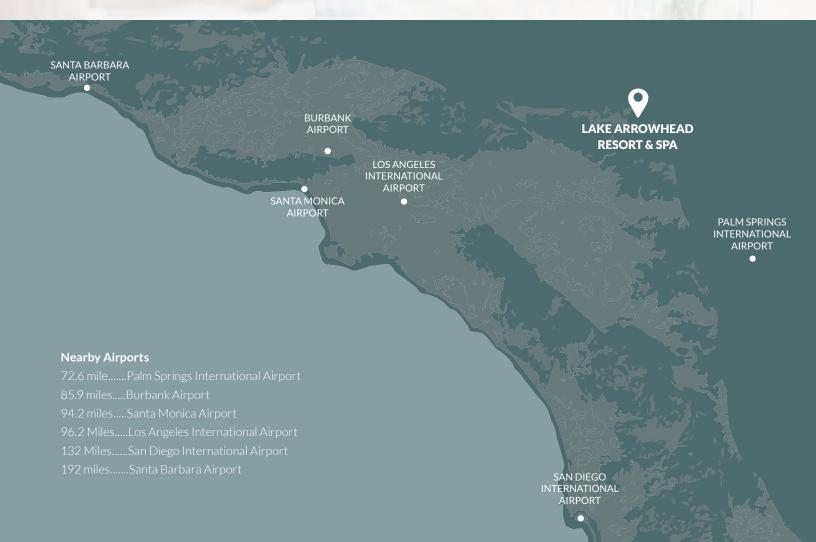

r to a romantic couples massage. Enjoy excellent service, a roaring fire, and private attached bathroom.

#### Spa Services:

- Couples Massage
- Swedish Massage
- Body Scrubs
- Bridal Parties
- Post-ceremony relaxation
- Enhancements like Warm Stones, Scalp Massage, and more.

Spa Open Daily From 6am to 7pm

909.744.3000





# **CONTACT US**

### We're Available for All Your Wedding Wishes

Begin your life journey together in the midst of romance and luxury. With a variety of elegant indoor and outdoor settings, Lake Arrowhead Resort and Spa offers ideal venues for your special day with a dedicated, professional team ready to answer any of your questions to make your wedding unforgettable.



**Reach Us At**909.744.3020
www.lakearrowheadresort.com
27984 HWY 189 Lake Arrowhead, CA 92352