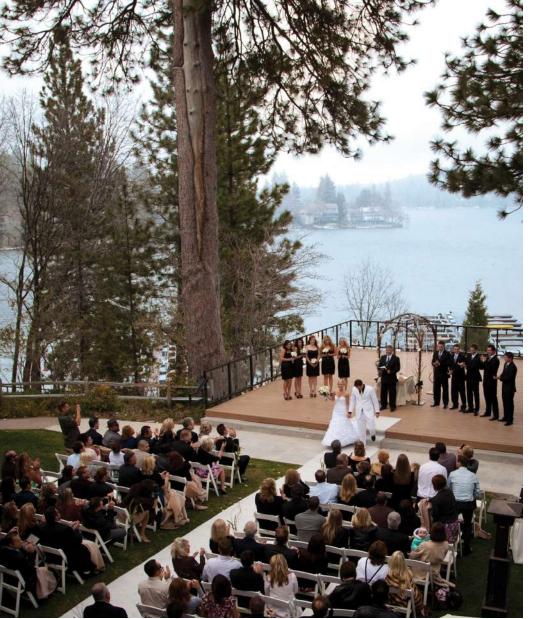

#### Lakeside Lawn & Deck

Outdoor | 75' x 50' | 3,750 sq ft Ceremony Capacity: Up to 250 Guests Dinner Reception Capacity: Up to 200 Guests

#### All ceremonies include:

- Lake View photography venues
- White folding garden chairs
- Gift and guest book tables
- Wedding arch

- Resort Wedding Specialist
- Premium Lake View Venue
- Complimentary Room with Ceremony & Reception