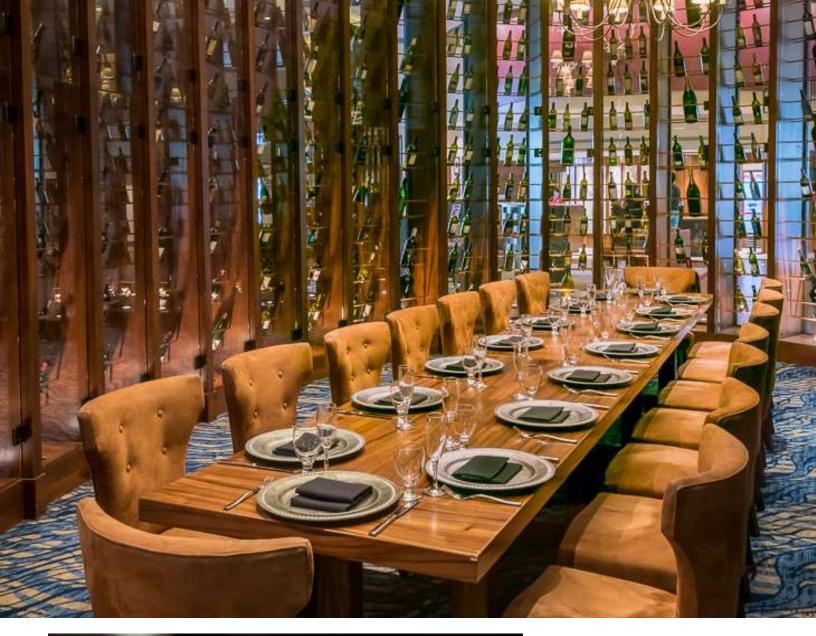

## Elevate the Evening

Perfect for groups up to 20, our Magnum Private Dining Room blends sophistication with special service.

Glass walls lined with bottles of wine set the stage for an impeccable gathering whether you're sitting down for a tasting or your wedding rehearsal dinner.

The room features exclusive menus and more than 200 wines from around the world for a delectable dining experience.