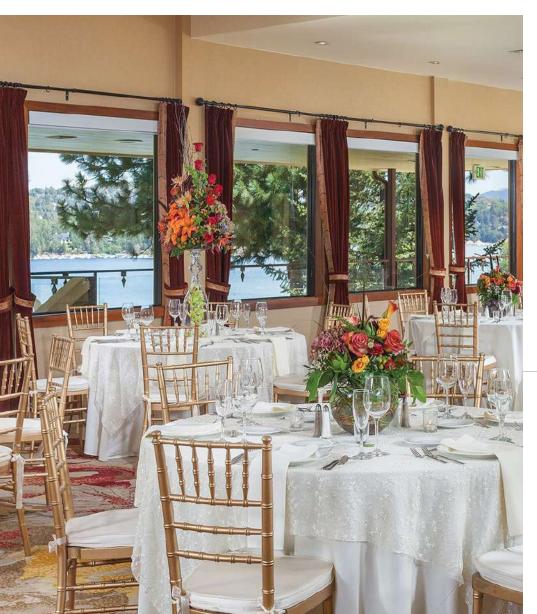

#### Lakeview Terrace

Indoor | 38' x 70' | 2,660 sq ft Ceremony Capacity: Up to 120 Guests Dinner Reception Capacity: Up to 120 Guests