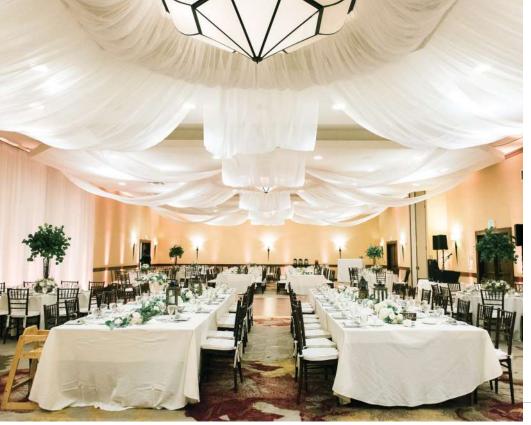

#### The Ballroom

Indoor | 91' x 44' | 4,004 sq ft Ceremony Capacity: Up to 250 Guests Dinner Reception Capacity: Up to 275 Guests