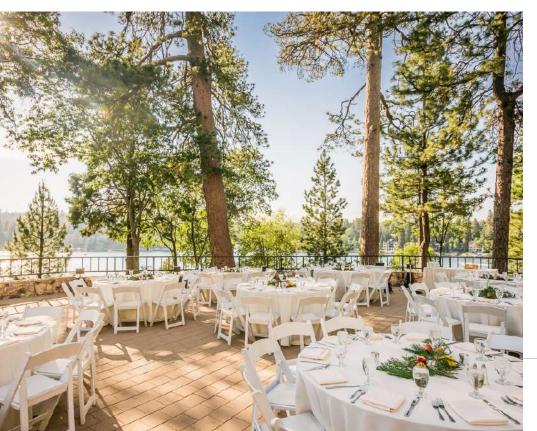

#### Lakeside Lawn & Deck

Outdoor | 75' x 50' | 3,750 sq ft Ceremony Capacity: Up to 250 Guests Dinner Reception Capacity: Up to 200 Guests

#### Celebrate Love Lakeside

Centered in mountain serenity, our scenic reception venues provide breathtaking settings ideal for commemorating your commitment.