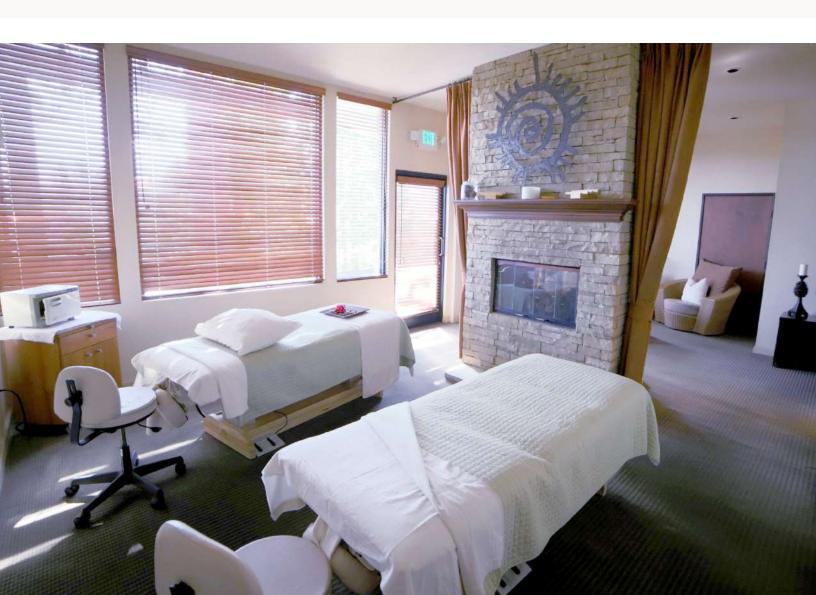

## SPA JOURNEY SUITE

Whether it is for a Bridal Party or a treat for yourself post- or post-ceremony, a trip to the spa is the perfect way to relax and feel like your most beautiful self. Discover an intimate and personalized experience featuring a diverse selection of treatments that use only the finest organic products and ingredients. Guests who book a treatment will enjoy complimentary robes and sandals, access to post-treatment recovery rooms as well as our outdoor lounge areas with breathtaking views of the surrounding lake.

Visit the Journey Suite at the Spa of the Pines to treat you and your partner to a romantic couples massage. Enjoy excellent service, a roaring fire, and private attached bathroom.

#### Spa Services:

- Couples Massage
- Swedish Massage
- Body Scrubs
- Bridal Parties
- Post-ceremony relaxation
- Enhancements like Warm Stones, Scalp Massage, and more.

Spa Open Daily From 6am to 7pm

909.744.3000