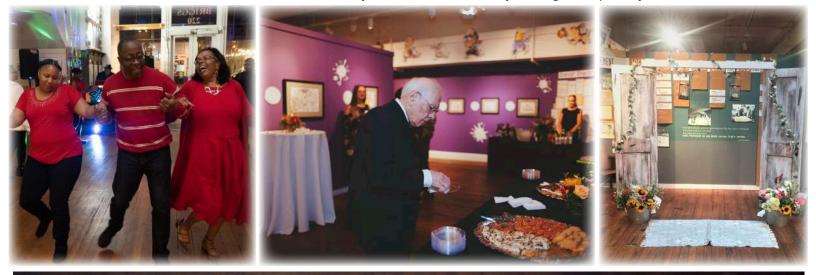

The museum's lobby, first floor main gallery, and lower-level classroom are available to rent for weddings, rehearsal dinners, cocktail parties, receptions, birthday parties, office parties, seminars, and more.

## A.J. Fletcher Foundation Gallery

Rental of the A.J. Fletcher Gallery automatically includes the Museum's Lobby Gallery at no additional fee.

Available Monday-Sunday from 4pm-midnight; Sunday mornings 8am-12pm