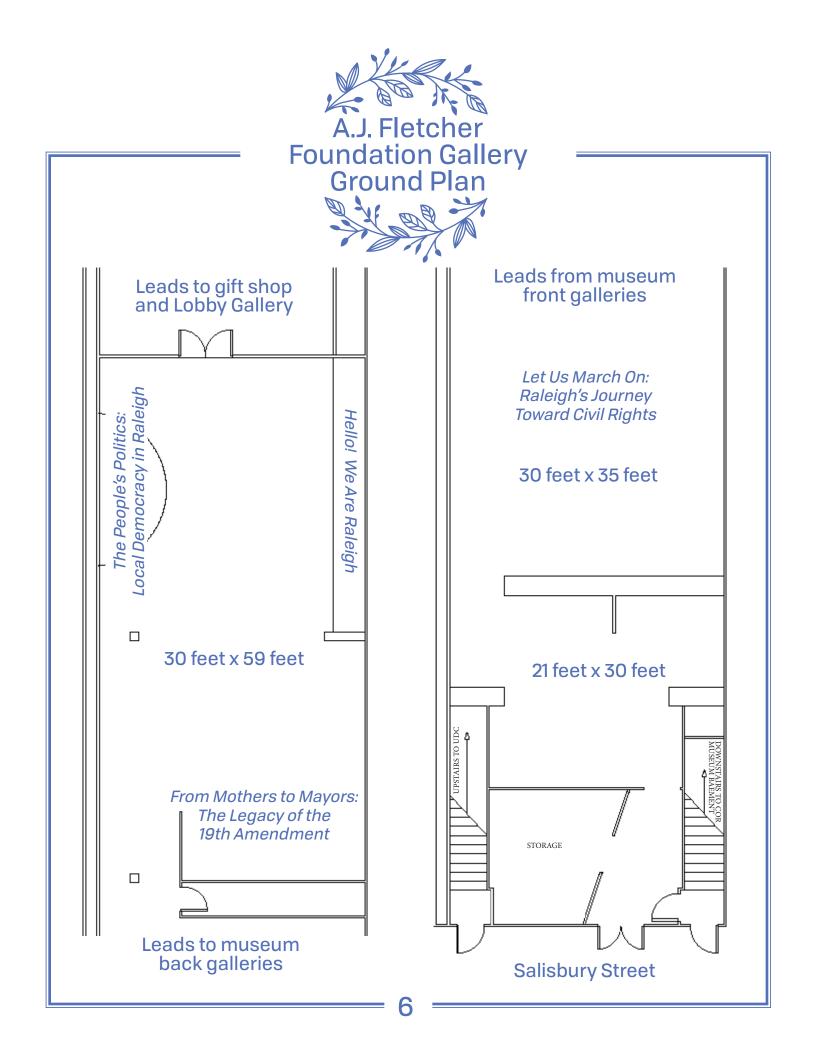

## A.J. Fletcher Foundation Gallery

Rental of the A.J. Fletcher Gallery automatically includes the Museum's Lobby Gallery at no additional fee.

Available Monday-Sunday from 4pm-midnight; Sunday mornings 8am-12pm

> Guest accommodation: 150 guests for cocktail settings 120 guests for seated events

Weekend Pricing (Friday, Saturday, Sunday) \$750 flat rate for 4 hours; \$1,000 flat rate for 6 hours \$1,200 flat rate for 8 hours; \$225 per hour a la carte

Weekday Rental Pricing (Monday-Thursday) \$125 per hour