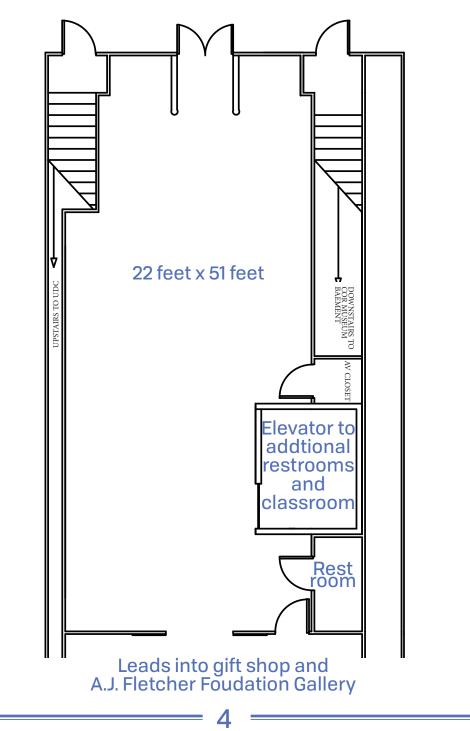

# **Lobby Gallery**

Available Monday-Sunday from 4pm-midnight; Sunday mornings 8am-12pm

> Guest accommodation: 60 guests for cocktail settings 50 guests for seated events

Weekend Pricing (Friday, Saturday, Sunday) \$600 flat rate for 4 hours; \$800 flat rate for 6 hours \$1,000 flat rate for 8 hours; \$225 per hour a la carte

Weekday Rental Pricing (Monday-Thursday): \$125 per hour

### Lobby Gallery Ground Plan

**Fayetteville Street** 