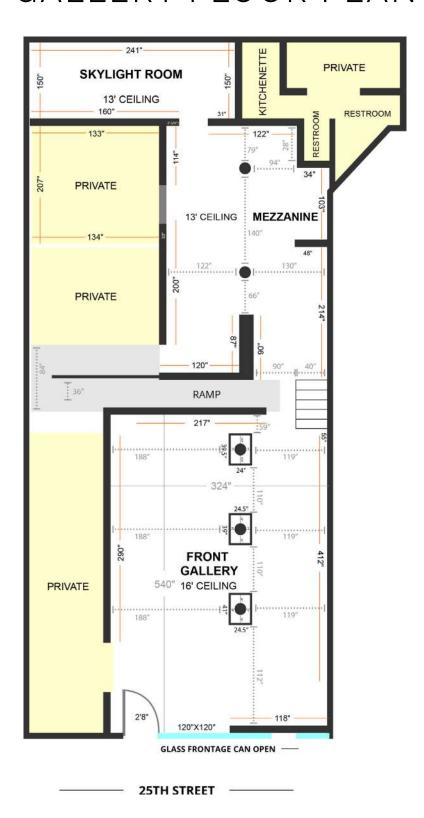

### GALLERY FLOOR PLAN

Our modern gallery venue can host up to **250 people**, with **13' to 16'** high ceilings, concrete floors, glass frontage and a variety of AV options. Its unique layout offers our clients the opportunity to enjoy different experiences within the same space.