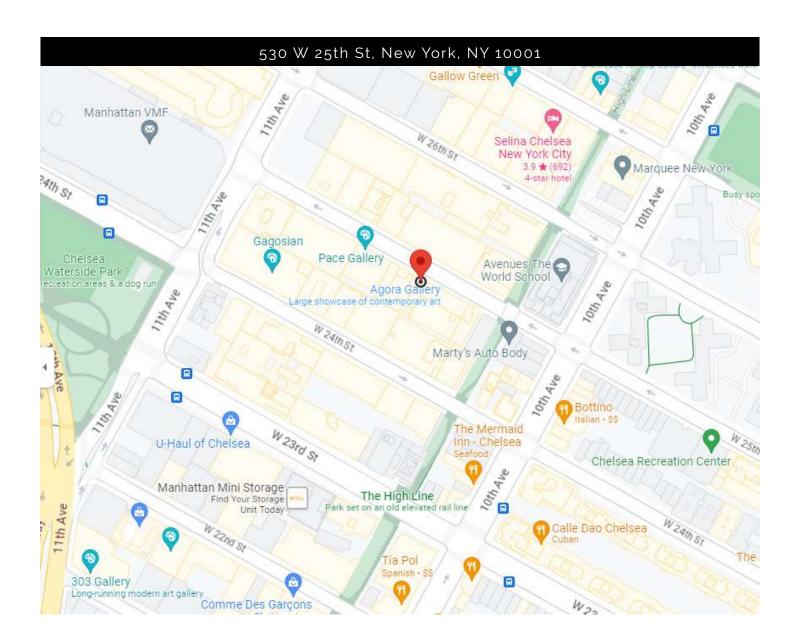

# WHITE SPACE CHELSEA

ADDRESS 530 West 25th Street New York, NY 10001 OPEN HOURS
By Appointment Only

CONTACT Info@WhiteSpaceChelsea.com (646) 681-2265

#### **ADDRESS**

530 West 25th Street, Street Level New York, NY 10001 (646) 681-2265

#### Subway information:

Trains. Get off at the 23rd street stop, exit at the 25th street exit, and walk 2 1/2 blocks west.