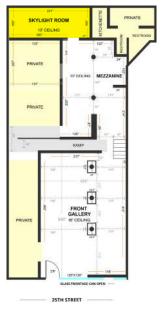

### GALLERY FLOOR PLAN

Our modern gallery venue can host up to **250 people**, with **13' to 16'** high ceilings, concrete floors, glass frontage and a variety of AV options. Its unique layout offers our clients the opportunity to enjoy different experiences within the same space.

## SKYLIGHT ROOM