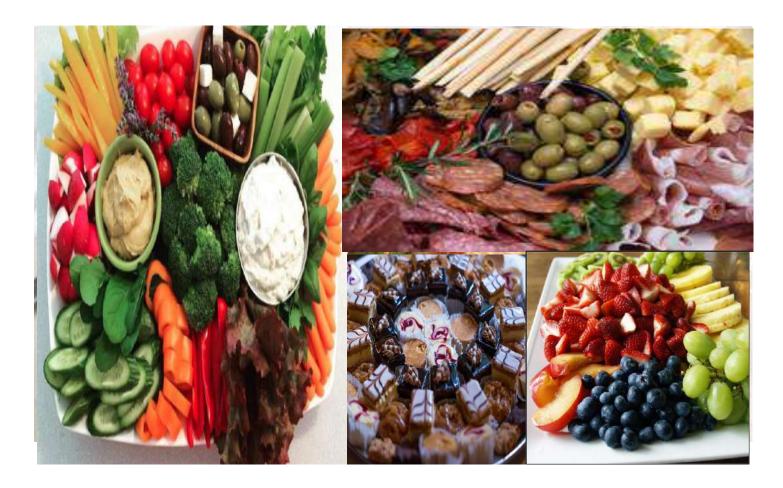

#### **Hummus**

Hummus with Carrots, Celery and Pita Chips Per Person \$3.50 Tray (serves 25) \$35.00

### **Fruit Tray**

Fresh Cut Seasonal Fruit and Fruit Yogurt Dipping Sauce. Per person \$5.00 Tray (serves 25) \$50.00

### **Cheese Tray**

Assorted Cubed Cheese Served with Crackers. Per Person \$6.00 Tray (serves 25) \$87.50 Add Italian Specialty Meats: Per Person \$2.00 Tray \$25.00

### **Vegetable Tray**

Celery and Carrot Sticks Served with Ranch Dipping Sauce. Per Person \$3.00 Tray (serves 25) \$37.50

### **Dessert Tray**

Chef's Choice Assorted Desserts \$6.50 per person