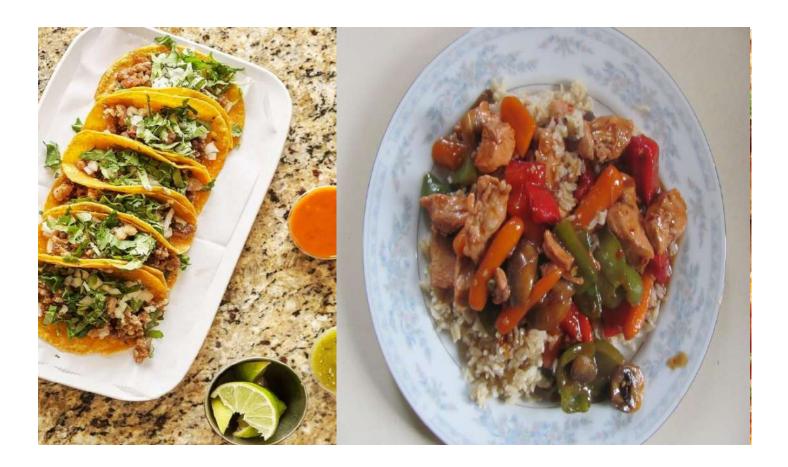

### **Stir Fry**

Grilled Chicken in Teriyaki Sauce Beef and Broccoli Medley Asian Stir Fry Vegetables White Rice Choice of Asian Salad or Lo Mein Noodles Served with Iced Tea, Assorted Sodas, Water and Fortune Cookies.

#### Taco Bar

Marinated Chicken and Ground Beef Choice of Black, Pinto or Re-fried Beans Choice of White of Brown Rice Shredded Lettuce Shredded Cheese Sour Cream Salsa Jalapeno Diced Tomato Taco Shells, Burrito Shells, Tortilla Chips