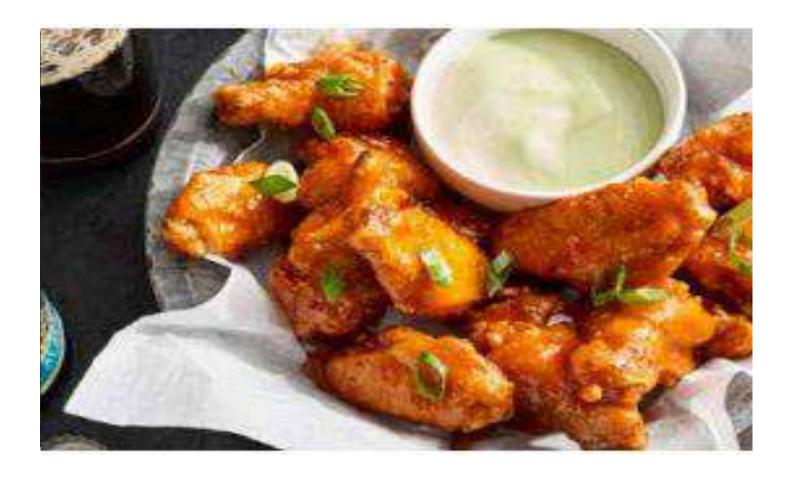

**The Bistro Table** (20 Plus Attendees)

Chicken Wings - BBQ and Classic Buffalo (3 per person) 3 Types Individually Wrapped Sandwiches Individual Bags of Potato Chips Creamy Coleslaw, Pickles & Condiments Garden Salad served with 2 dressings Mixed Greens, Cucumber, Tomato, Croutons, Shredded Cheese

### Wings

Sweet Thai, BBQ or Classic Buffalo Wings Served with Dipping Sauce Carrots and Celery Per Person \$5.25 (3per person) Tray (serves 25) - \$50.00