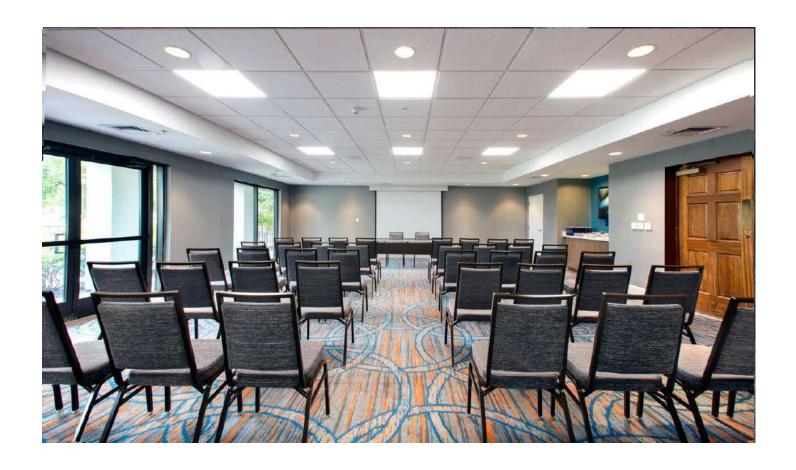

### MEETING SPACE

Commons Meeting Room 940 sq ft. \$275.00 room rental Sunday - Thursday \$500.00 room rental Friday and Saturday subject to availability

| Flipchart with Pad     | \$30.00  |
|------------------------|----------|
| Polycom Phone          | \$50.00  |
| LCD _Projector         | \$100.00 |
| Domestic Fax           | \$.25    |
| International Fax      | \$1.00   |
| Photocopying after 20+ | \$.10    |