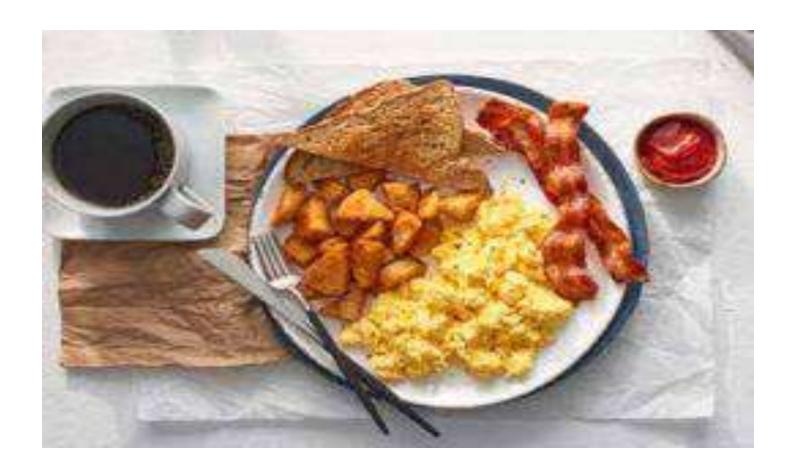

### All American Breakfast Table

Scrambled Eggs
Chefs Choice of Sausage or Bacon
Fresh cut seasonal fruit
Breakfast Breads served with Cream Cheese, Butter and
Preserves
Chilled Orange Juice and Apple Juice
\$14.95 per person