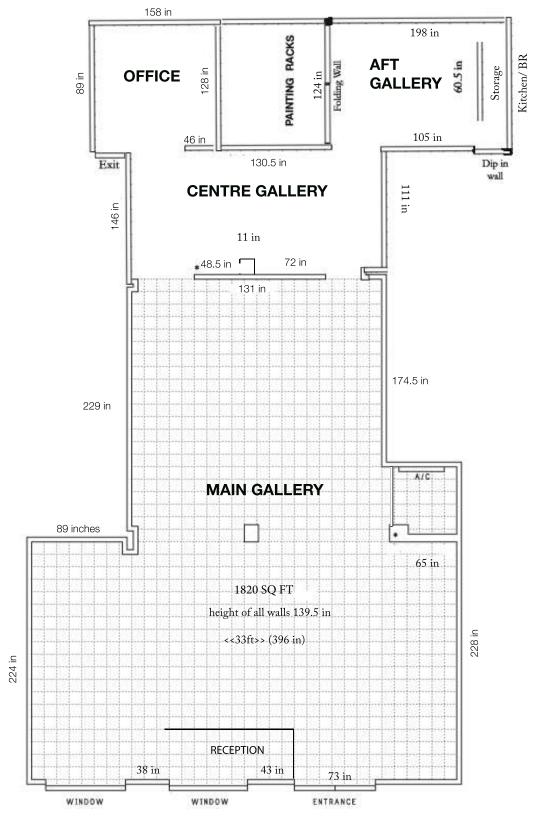

## Amenities & Features

- 1,820 sq ft
- On-site staff person
- W/iFi
- Auxiliary Speaker System
- Projector