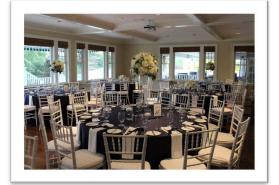

## Congratulations on your recent engagement!

Brae Burn provides a quality experience steeped in tradition, natural beauty and personalized service. Our 1,600 sq. ft. luxury ballroom can accommodate up to 220 guests for dining and dancing. Our year round rental fee includes onsite ceremony location overlooking our Donald Ross designed golf course, a bridal suite and exquisite 1,200 sq. ft. wrap around deck. Our featured wedding packages can be tailored to your taste and unique style. Please contact our Wedding & Special Events Director for further personalization. We can't wait to host your special day!

# All Wedding Packages Include:

- Professional Wedding Planner To Assist You From Start To Finish
- Floor Length Linen With Your Choice Napkin Color
- Dining Tables, Flatware & Glassware
- Day Of Bridal Attendant For Wedding Party
- Private Bridal & Groomsmen Suites
- Wedding Ceremony Rehearsal
- Photo Opportunities On Our Beautifully Landscaped Grounds
- White Twinkle Lights Decorated On Our Veranda And Above Dance Floor
- Complimentary Tasting For The Wedding Couple And Two Guests
- Complimentary Parking For All Your Guests With Overnight Availability
  - Designated Kids Area and Vendor Storage Room
- Votive Candles On Each Table
- Framed Table Numbers And Personalized Menu Cards
- Customized Signature Drinks (Pricing Varies)