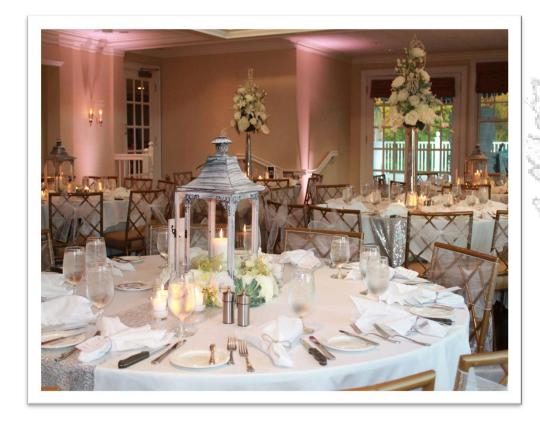

## Congratulations on your recent engagement!

Brae Burn provides a quality experience steeped in tradition, natural beauty and personalized service. Our 1,600 sq. ft. luxury ballroom can accommodate up to 220 guests for dining and dancing. Our year round rental fee includes onsite ceremony location overlooking our Donald Ross designed golf course, a bridal suite and exquisite 1,200 sq. ft. wrap around deck. Our featured wedding packages can be tailored to your taste and unique style. Please contact our Wedding & Special Events Director for further personalization. We can't wait to host your special day!

# All Wedding Packages Include:

- Professional Wedding Planner To Assist You From Start To Finish
- Floor Length Linen With Your Choice Napkin Color
- Dining Tables, Flatware & Glassware
- Day Of Bridal Attendant For Wedding Party
- Private Bridal & Groomsmen Suites
- Wedding Ceremony Rehearsal
- Photo Opportunities On Our Beautifully Landscaped Grounds
- White Twinkle Lights Decorated On Our Veranda And Above Dance Floor
- Complimentary Tasting For The Wedding Couple And Two Guests
- Complimentary Parking For All Your Guests With Overnight Availability
  - Designated Kids Area and Vendor Storage Room
- Votive Candles On Each Table
- Framed Table Numbers And Personalized Menu Cards
- Customized Signature Drinks (Pricing Varies)