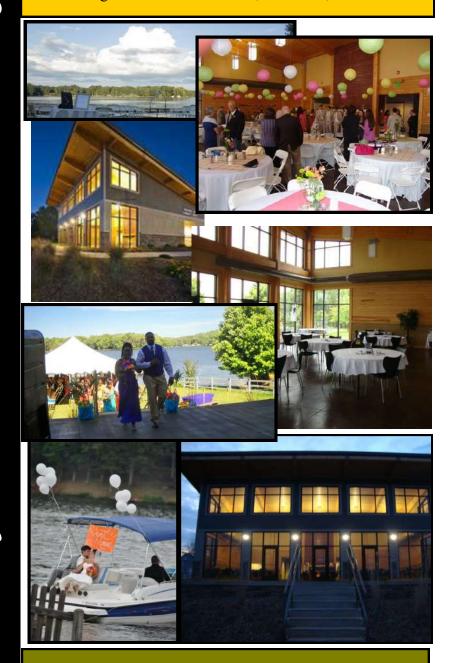

# Gracie Floyd Event Center at McFalls Landing

The ideal place for:
Weddings & Receptions
Birthday & Holiday Parties
Business Meetings & Retreats
Family Reunions & more!

### **Inside capacity:**

100 people for a seated event 275 people for a standing event

14 sixty inch round tables/100 chairs & 3 six foot rectangular tables (for inside use only) included with rental.

Food preparation area includes sink, refrigerator, microwave and ample power outlets for crock pots, warmers, etc

## Roaring fire and serene lake views provide beautiful photo opportunities!