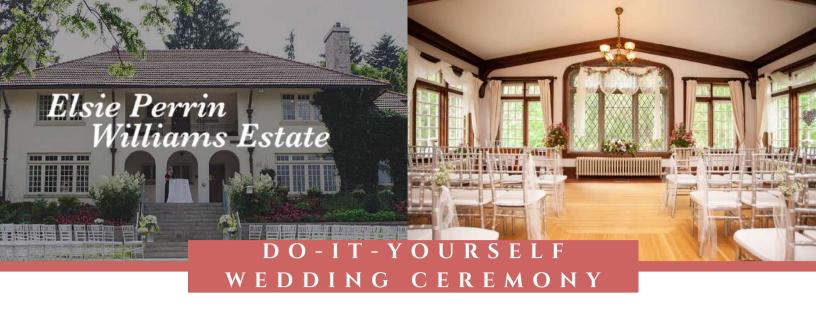

## THE ELSIE PERRIN WILLIAMS ESTATE

101 Windermere Rd. London, Ontario

Your ceremony at the Estate will be exclusive, elegant, and unique. The Estate provides the perfect backdrop for your wedding vows, regardless of the weather. Indoors the vaulted ceiling, wooden beams, and spectacular windows are yours to decorate. Outdoors the 68 acres of lawns, gardens, house, and gazebo provide you multiple options for the focal point of your ceremony. The Estate can accommodate 60 people indoors and up to 150 people for an outdoor ceremony.