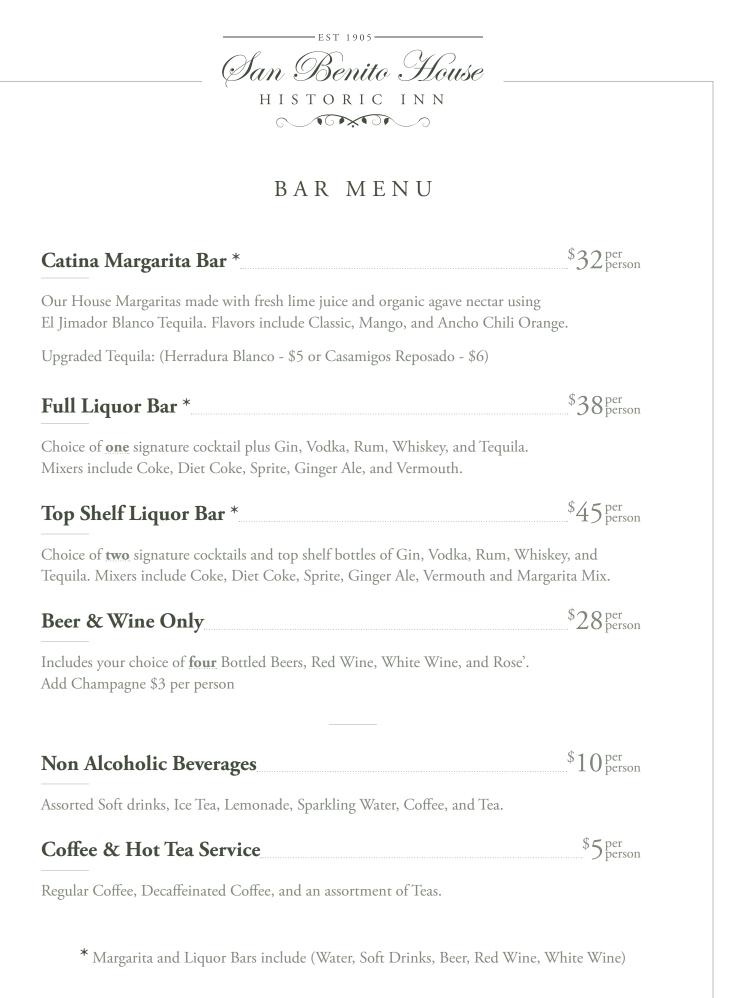

| \$8 per person    |
| 6 oz portions of our Chocolate Pot de Creme and/or Lemon Rosemary Panna Cotta.<br>Each guest is served an individual portion.                                                                                   |                   |
| Cake Cutting                                                                                                                                                                                                    | \$5 per person    |
| Guests who provide their own cake are supplied with Plates, Silverware, and Napkins.                                                                                                                            |                   |



(4 hour service, all guests must provide identification upon request)