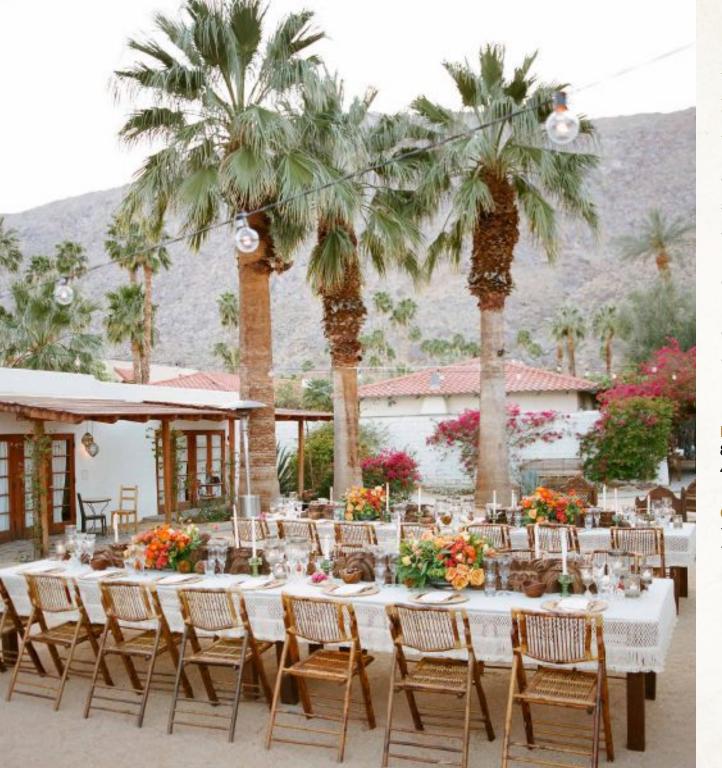

### MEDITERRANEAN EVENT

Our Mediterranean Event space is our largest outdoor area. Its exceptional features include a pool with three ground-level fireplaces, a platform for 20 people that can be used as a dance floor, and a large seating space.

#### DIMENSIONS

8,000 sq. ft. 400 sq. ft. *yoga platform* 

#### CAPACITY

130 guest seated dining 150 guest reception

MEDITERRANEAN POOL

The bungalows around our Mediterranean deck open up to the pool—the perfect spot to stage a post-party bar.