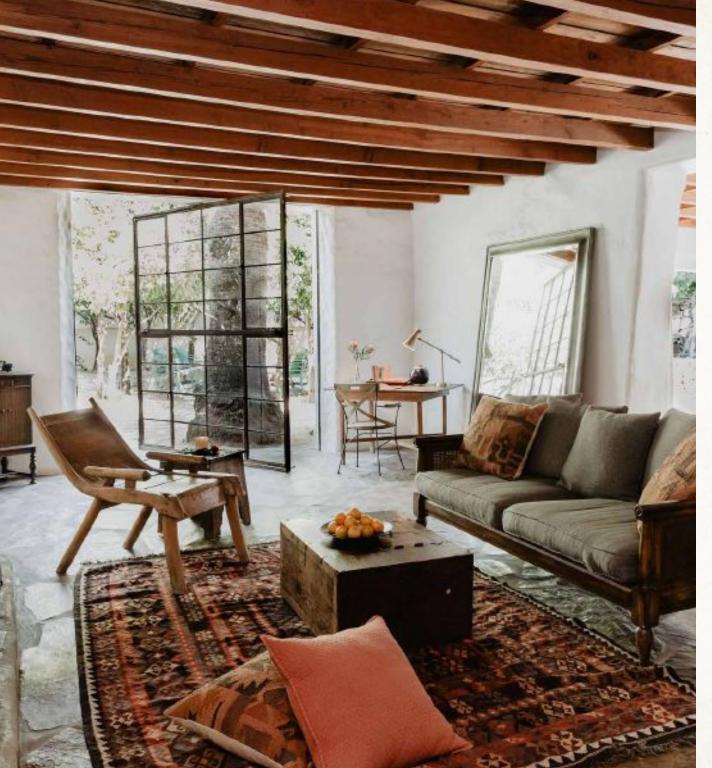

### COURTYARD + LOBBY

You might choose the romantic backdrop of our historic courtyard for cocktail hour and give your guests the option to meander into the library with its cozy fireplace and vaulted ceilings. A kitchen adjacent to the lobby makes prep easy for cocktail events.