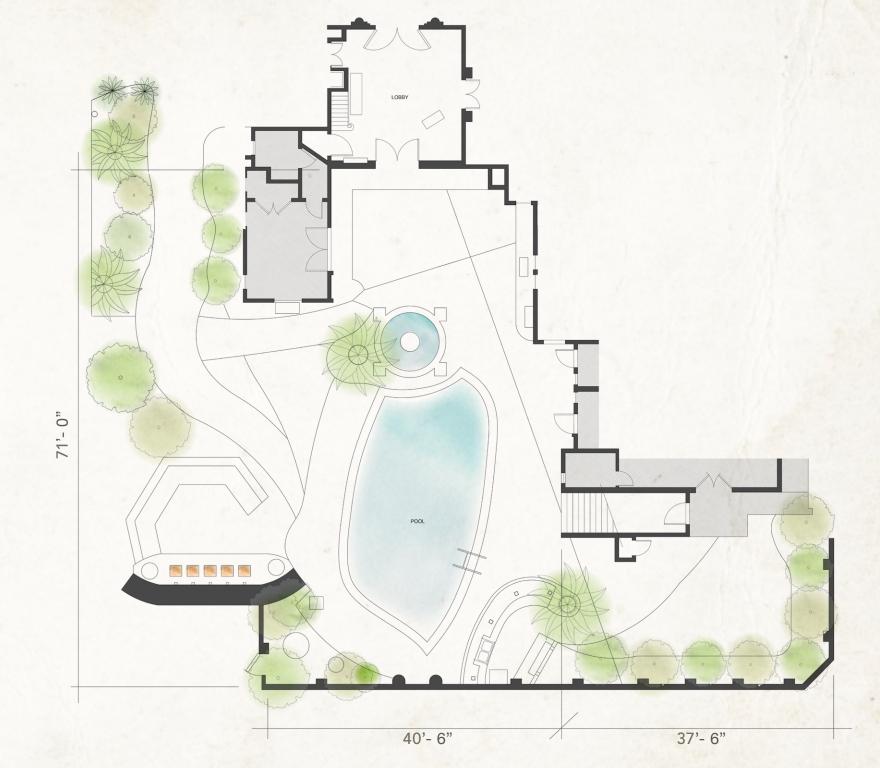

### MOROCCAN POOL DECK

Our Moroccan Pool Deck and adjoining courtyard are the perfect backdrop for a scenic wedding dinner. A convenient setting with lots of features gives your guests the option of moving around to different environments: They'll love milling around the pool; sitting around the fire pit in the waterfall seating area; and socializing around the adjoining fireplace and outdoor bar.

#### DIMENSIONS

Pool Deck & Courtyard: 2,675 sq. ft.

#### CAPACITY

Courtyard: 130 guest seated Pool Deck: 130 guest seated