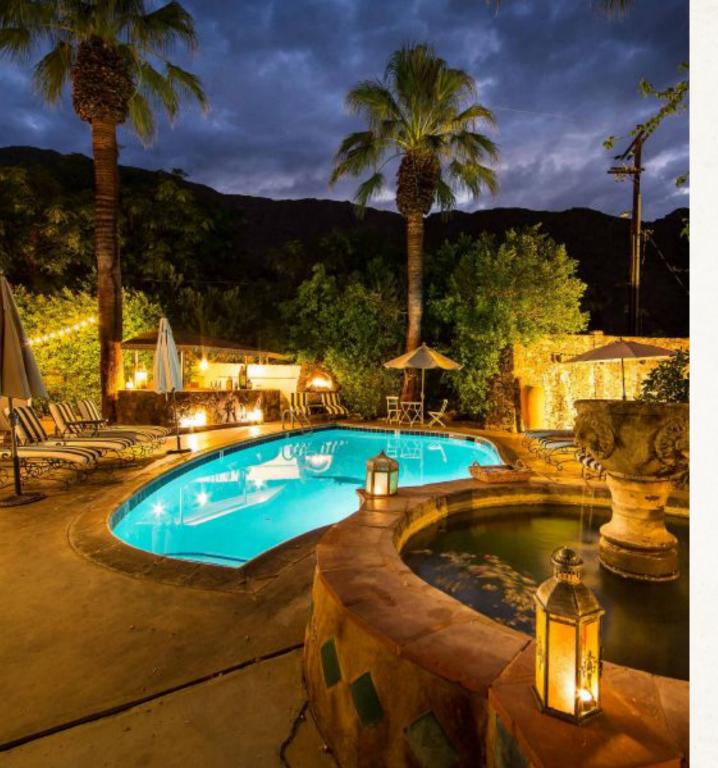

### MOROCCAN POOL DECK

Our Moroccan Pool Deck and adjoining courtyard are the perfect backdrop for a scenic wedding dinner. A convenient setting with lots of features gives your guests the option of moving around to different environments: They'll love milling around the pool; sitting around the fire pit in the waterfall seating area; and socializing around the adjoining fireplace and outdoor bar.

#### DIMENSIONS

Pool Deck & Courtyard: 2,675 sq. ft.

#### CAPACITY

Courtyard: 130 guest seated Pool Deck: 130 guest seated