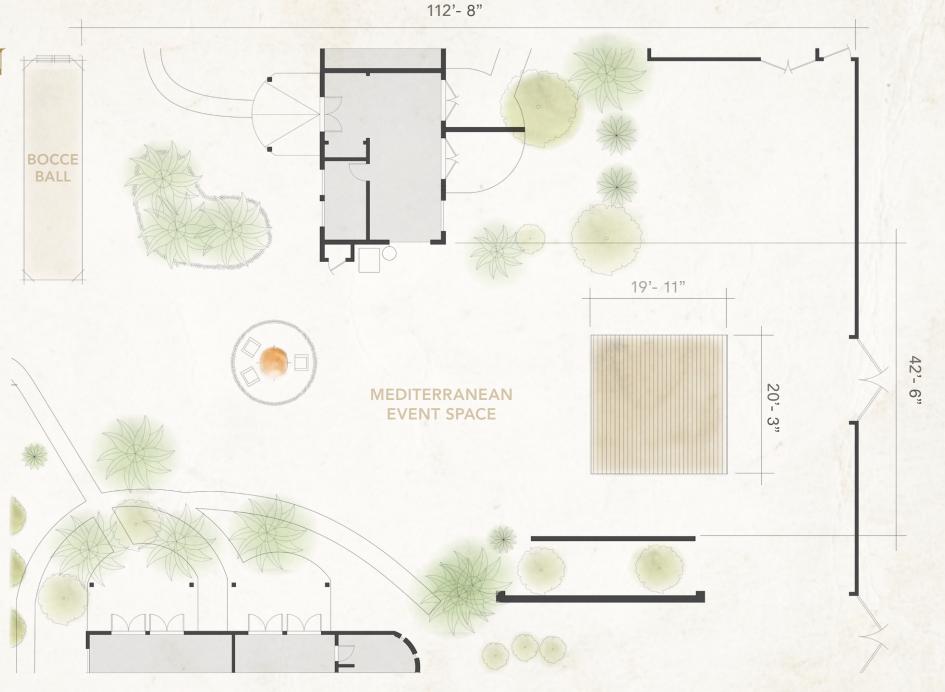

### MEDITERRANEAN EVENT

Our Mediterranean Event space is our largest outdoor area. Its exceptional features include a pool with three ground-level fireplaces, a platform for 20 people that can be used as a dance floor, and a large seating space.

#### DIMENSIONS

8,000 sq. ft. 400 sq. ft. *yoga platform* 

#### CAPACITY

130 guest seated dining 150 guest reception

MEDITERRANEAN POOL

The bungalows around our Mediterranean deck open up to the pool—the perfect spot to stage a post-party bar.