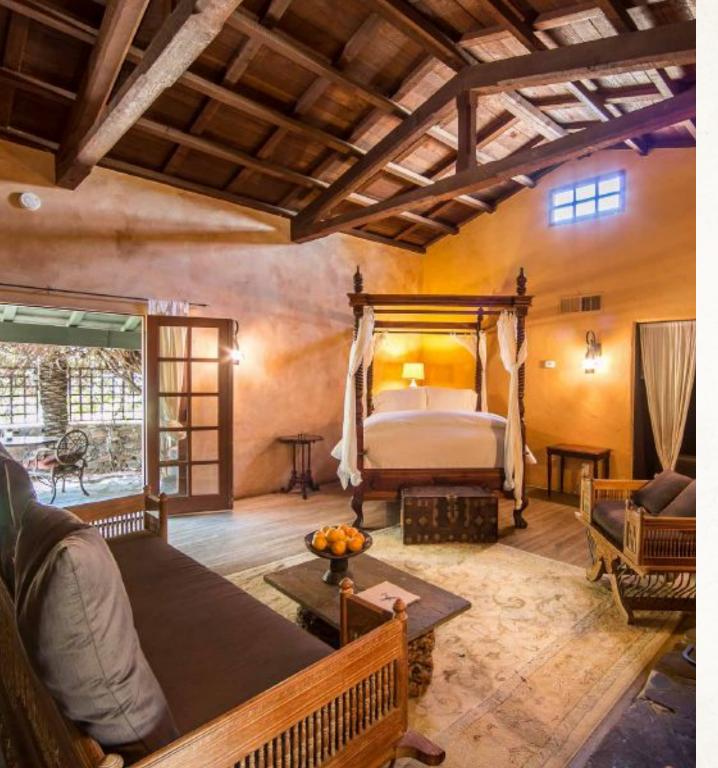

### ORCHARD HOUSE

If your wedding style is more intimate, or an elopement is what you desire, Orchard House may be the best fit for you. After a private ceremony, host up to 25 guests for dinner.

#### DIMENSIONS

Indoor: 1,120 sq. ft. Outdoor: 1,400 sq. ft.

#### CAPACITY

25 guest seated dinner & ceremony 30 guest cocktail reception