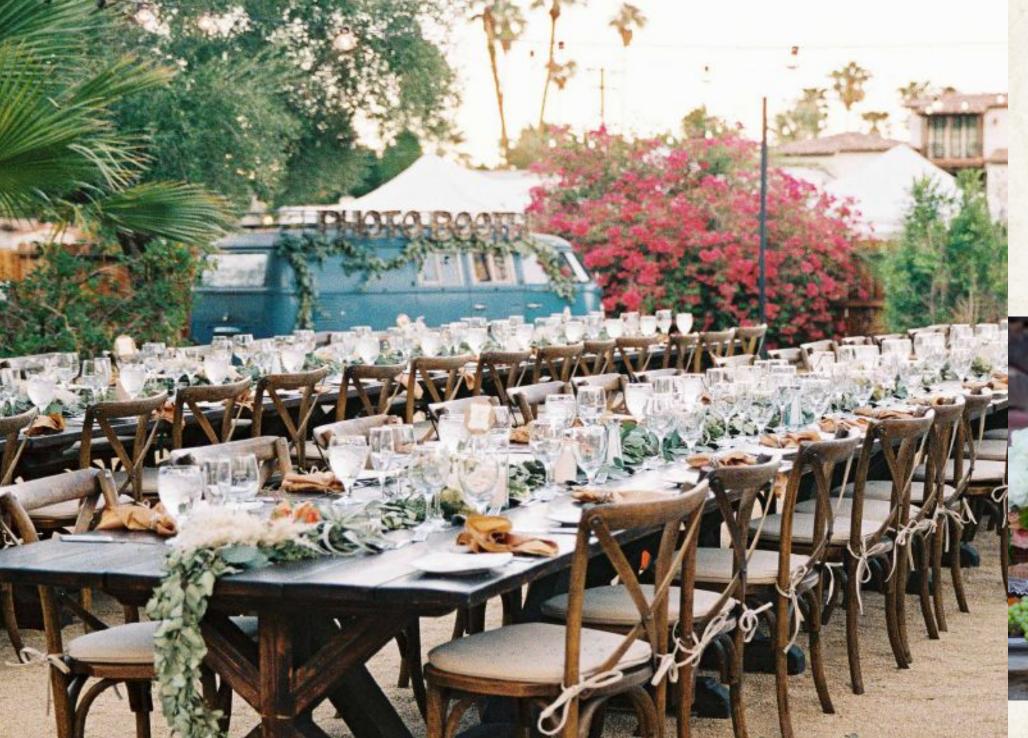

### MEDITERRANEAN EVENT

Our Mediterranean Event space is our largest outdoor area. Its exceptional features include a pool with three ground-level fireplaces, a platform for 20 people that can be used as a dance floor, and a large seating space.

#### DIMENSIONS

8,000 sq. ft. 400 sq. ft. *yoga platform* 

#### CAPACITY

130 guest seated dining 150 guest reception

MEDITERRANEAN POOL

The bungalows around our Mediterranean deck open up to the pool—the perfect spot to stage a post-party bar.