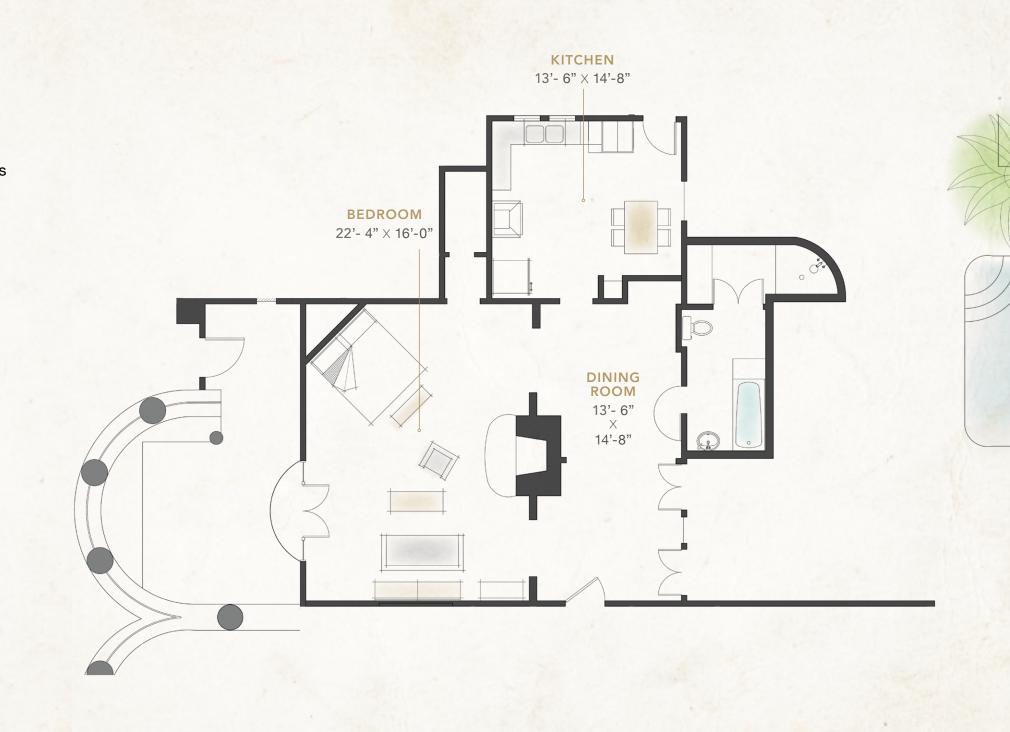

### ORCHARD HOUSE

If your wedding style is more intimate, or an elopement is what you desire, Orchard House may be the best fit for you. After a private ceremony, host up to 25 guests for dinner.

#### DIMENSIONS

Indoor: 1,120 sq. ft. Outdoor: 1,400 sq. ft.

#### CAPACITY

25 guest seated dinner & ceremony 30 guest cocktail reception