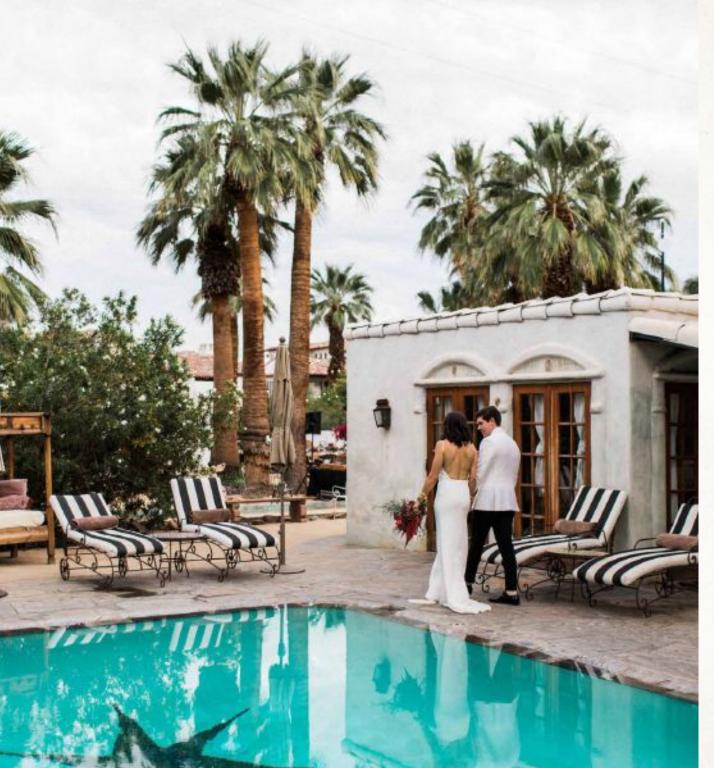

### MOROCCAN POOL DECK

Our Moroccan Pool Deck and adjoining courtyard are the perfect backdrop for a scenic wedding dinner. A convenient setting with lots of features gives your guests the option of moving around to different environments: They'll love milling around the pool; sitting around the fire pit in the waterfall seating area; and socializing around the adjoining fireplace and outdoor bar.

#### DIMENSIONS

Pool Deck & Courtyard: 2,675 sq. ft.

#### CAPACITY

Courtyard: 130 guest seated Pool Deck: 130 guest seated