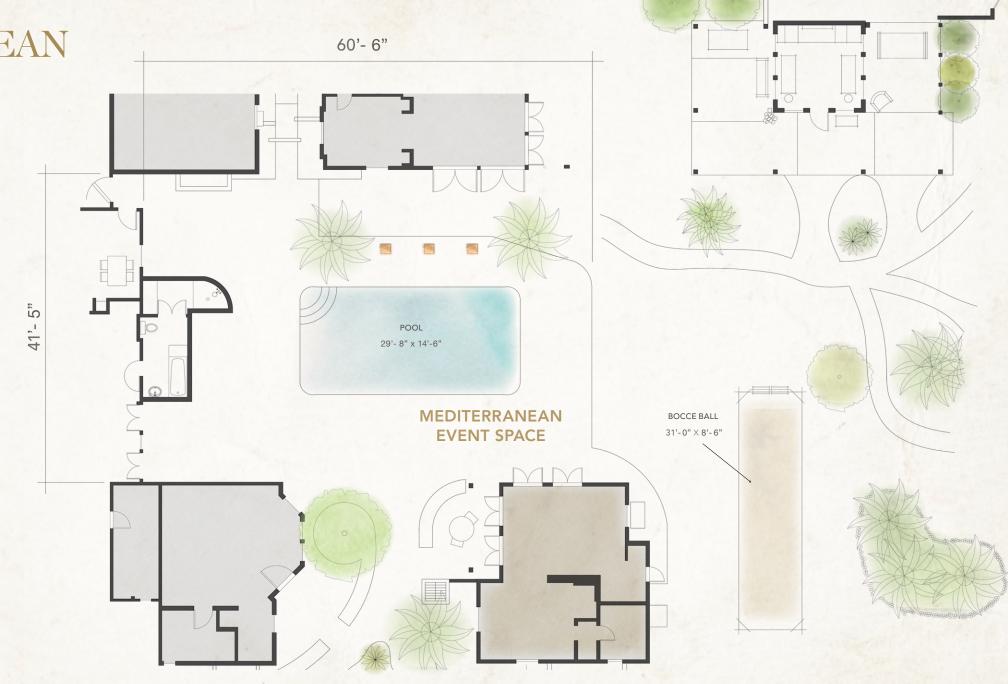

### MEDITERRANEAN EVENT

Our Mediterranean Event space is our largest outdoor area. Its exceptional features include a pool with three ground-level fireplaces, a platform for 20 people that can be used as a dance floor, and a large seating space.

#### DIMENSIONS

8,000 sq. ft. 400 sq. ft. *yoga platform* 

#### CAPACITY

130 guest seated dining 150 guest reception

MEDITERRANEAN POOL

The bungalows around our Mediterranean deck open up to the pool—the perfect spot to stage a post-party bar.