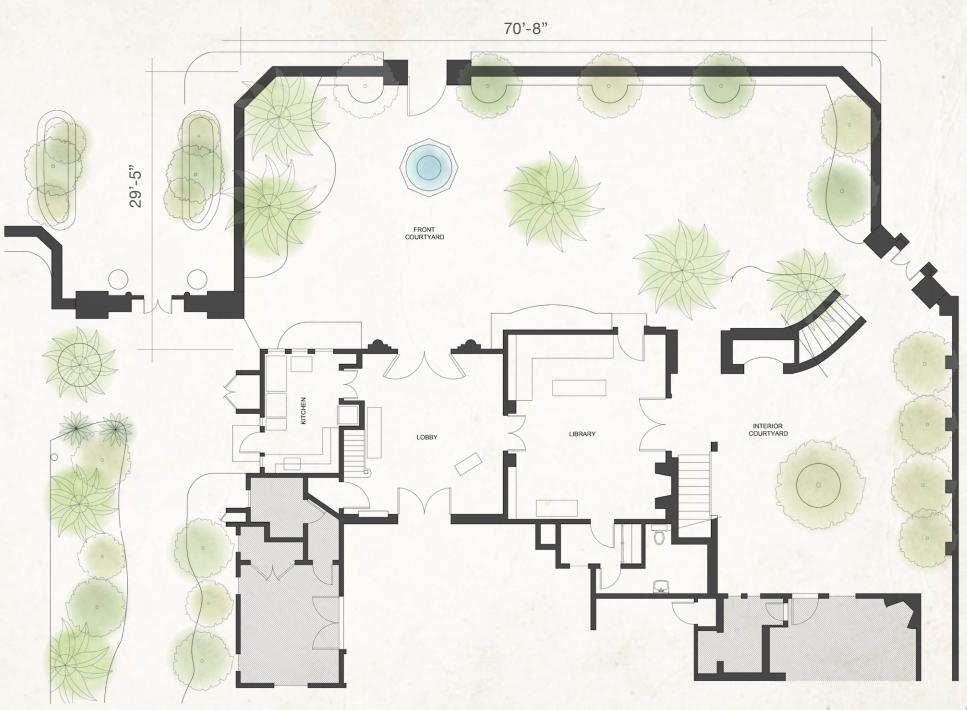

### COURTYARD + LOBBY

You might choose the romantic backdrop of our historic courtyard for cocktail hour and give your guests the option to meander into the library with its cozy fireplace and vaulted ceilings. A kitchen adjacent to the lobby makes prep easy for cocktail events.

#### DIMENSIONS

Center Courtyard:1,900 sq. ft.Side Courtyard:750 sq. ft.Library:370 sq. ft.Lobby:300 sq. ft.

#### CAPACITY

130 guest
80 guest
65 guest
Courtyard wedding ceremony
Front Courtyard cocktail reception
Seated Front Courtyard dinner