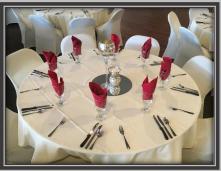

The River Room seats up to 400 guests with a stage, roomy dance floor, private bar and in-house catering. The River Room is the perfect venue for any occasion!

♦ Holiday Parties

**♦** Fundraisers

**♦** Company Events

#### **LAYOUT**

Rectangle and round tables will be available for your event. It will be up to the client and Event Coordinator to design the layout in advance. Event will include basic ivory linen table coverings and napkins. Wisconsin Riverside Resort reserves the right to reduce the size of the room with partitions based on group size.

#### **CHAIR COVERS**

Ivory Chair Covers are available for rent. \$2.50 per chair cover.