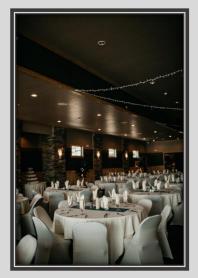

The River Room seats up to 400 guests with a stage, roomy dance floor, private bar and in-house catering. The River Room is the perfect venue for any occasion!

♦ Holiday Parties

**♦** Fundraisers

**♦** Company Events

**THE RIVER ROOM:** The River Room is a 400 person banquet facility built in 2011 as an extension to the current bar & grille. Perfect for any occasion: weddings, anniversary parties, class reunions, company events, holiday parties etc.