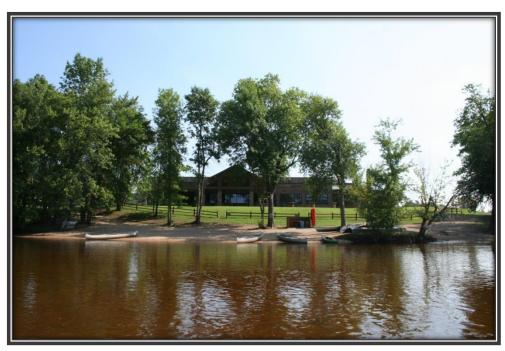

# Wisconsin Riverside Resort

**LOCATION:** Wisconsin Riverside Resort is located on the banks of the Lower Wisconsin River, just 35 miles west of Madison.

**CAMPGROUND:** Wisconsin Riverside Resort has 2 cabins, 95 overnight full hook-up RV sites (water, sewer & electric), 22 rustic tent sites, swimming pool and splash pad, camp store, volleyball, basketball, shuffleboard, mini golf, fishing and more.

**CANOE, TUBE & KAYAK RENTALS:** Spend a leisurely day on the Wisconsin River. Wisconsin Riverside Resort offers canoe, tube or kayak rentals with shuttle service. Camp on a sandbar! Check-in at our facility, we shuttle you up-river, and float right back to Wisconsin Riverside Resort. Trips last from ½ hour to 4 days.

**SHIFFLET'S BAR & GRILLE:** Built in 2010 and located on the banks of the Wisconsin River, Shifflet's Bar & Grille will meet all your dining and socializing needs......and we have a great view too! Join us on our patio for a nice cool brew while watching the river go by.