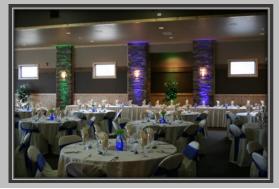

The River Room seats up to 400 guests with a stage, roomy dance floor, private bar and in-house catering. The River Room is the perfect venue for any occasion!

♦ Holiday Parties

**♦** Fundraisers

**♦** Company Events