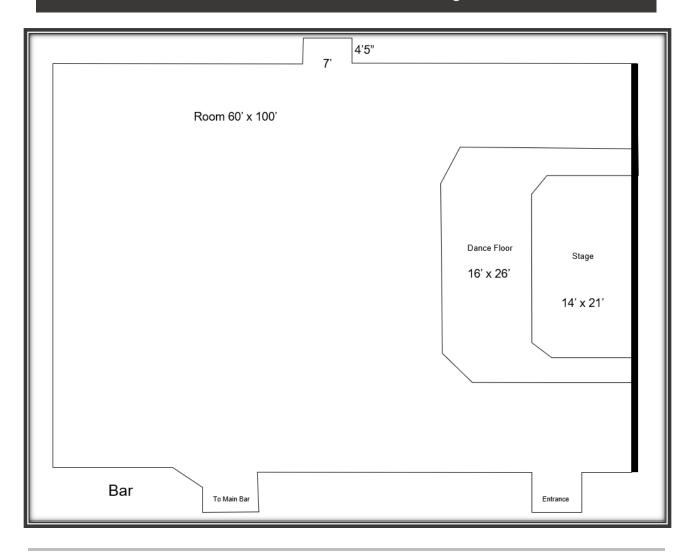

se

#### SPARKLING WINES

#### **WYCLIFF BRUT CHAMPAGNE**

\$12 per bottle/\$144 per case

#### **BEER**

#### DOMESTIC BEER

Busch Light, Miller Light, Bud Light, Budweiser, Leinenkugel's etc. \$250

#### **PREMIUM BEER**

New Glarus Spotted Cow \$350

\*Lake Louie Pale Ale, Warped Speed etc.\* See Event Coordinator for pricing

Other Beer, Wine, Champagne and Liquors are available upon request.

If you want something that is not listed, feel free to call us and we'll be happy to work with you.

Prices are subject to change. Prices do not include 18% service charge and 5.5% state sales tax.

Wisconsin Riverside Resort, S13220 Shifflet Rd, Spring Green WI 53588

608-588-2826 or events@wiriverside.com

Photography Credit-Copper Antler Photography & S. Cole Photography

# River Room Layout









### Wisconsin Riverside Resort---The River Room Facility Contract

Wisconsin Riverside Resort appreciates the opportunity to host your group/function on the date listed below. You can rest assured we will do our utmost to guarantee a successful event.

|                   |              | Client Information                                                 |                        |
|-------------------|--------------|--------------------------------------------------------------------|------------------------|
| ame of Client(s): |              |                                                                    |                        |
| Cell Phone:       |              | Home/Work Phone:                                                   |                        |
| Address: