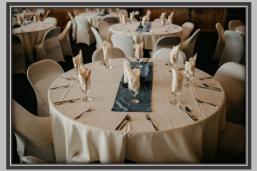

The River Room seats up to 400 guests with a stage, roomy dance floor, private bar and in-house catering. The River Room is the perfect venue for any occasion!

♦ Holiday Parties

**♦** Fundraisers

**♦** Company Events

#### **LAYOUT**

Rectangle and round tables will be available for your event. It will be up to the client and Event Coordinator to design the layout in advance. Event will include basic ivory linen table coverings and napkins. Wisconsin Riverside Resort reserves the right to reduce the size of the room with partitions based on group size.

#### **CHAIR COVERS**

Ivory Chair Covers are available for rent. \$2.50 per chair cover.