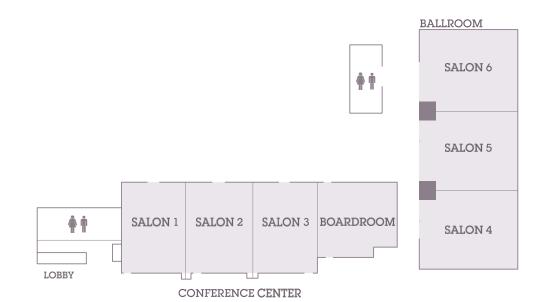

### Meeting Space:

|                     | Square Feet | Dimensions | Height | Banquet | Theater | Reception | Classroom | U-Shape | Square | Conference |
|---------------------|-------------|------------|--------|---------|---------|-----------|-----------|---------|--------|------------|
| CONFERENCE CENTER   | 1,848       | 66' x 28'  | 9'     | 90      | 90      | 90        | 72        | 60      | 50     | 60         |
| SALON 1, 2 OR 3     | 616         | 22' x 28'  | 9'     | 30      | 35      | 30        | 24        | 20      | 15     | 20         |
| ELK GROVE BALLROOM  | 2,624       | 82' x 32'  | 11'    | 150     | 150     | 180       | 90        | 90      | 80     | 75         |
| SALON 4, 5 OR 6     | 864         | 27' x 32'  | 11'    | 50      | 50      | 60        | 30        | 30      | 25     | 25         |
| EXECUTIVE BOARDROOM | M 525       | 21' x 25'  | 9'     | -       | -       | -         | -         | -       | _      | 12         |