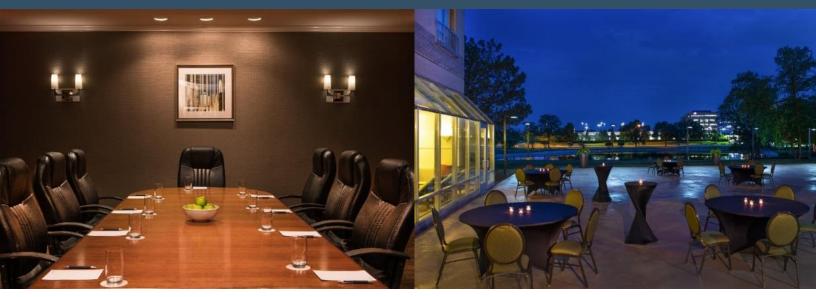

#### RELAX AND RECHARGE

Each of our 253 **NEWLY RENOVATED** Two-Room Suites offers a restful night's sleep on the plush comfort of the Sheraton Signature Bed. All of our guest accommodations are spacious suites with two rooms offering separate bedrooms and living rooms with queen size sofa sleepers. Ergonomic desk chairs provide guests with a stress-free workspace, two flat-screen televisions and standard Wi-Fi access that will help keep you connected.

#### **TASTE AND ENERGIZE**

From omelets, steak, seafood or pasta, you'll find plenty of ways to satisfy your appetite in the contemporary atmosphere of Juniper Restaurant for breakfast, lunch, or dinner. You may also enjoy meals and cocktails in our expanded lobby lounge. Sit back and relax in the privacy of your suite with our in-room dining service.