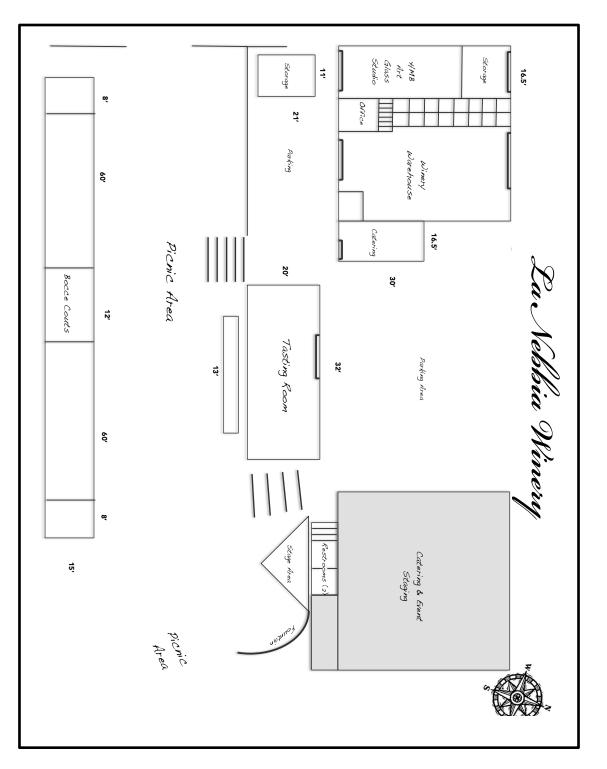

## **Facilities Map**

Highway 92 runs along the Northwest edge and Muddy Rd is on the Southwest edge of property. There is additional parking space on Muddy Road