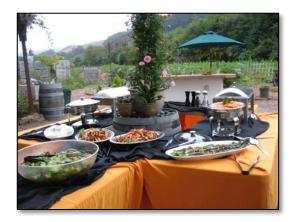

## Food

We work with several caterers to offer a large selection including Brunch or Charcuterie spreads, gourmet sandwiches and pizza, made-to-order Burrito bar, BBQ's, and Farm-to-Table cuisine just to name a few. Menus typically range from \$45 to \$85 per person.