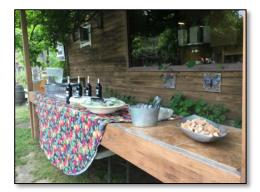

## Food

We work with several caterers to offer a large selection including Brunch or Charcuterie spreads, gourmet sandwiches and pizza, made-to-order Burrito bar, BBQ's, and Farm-to-Table cuisine just to name a few. Menus typically range from \$45 to \$85 per person.