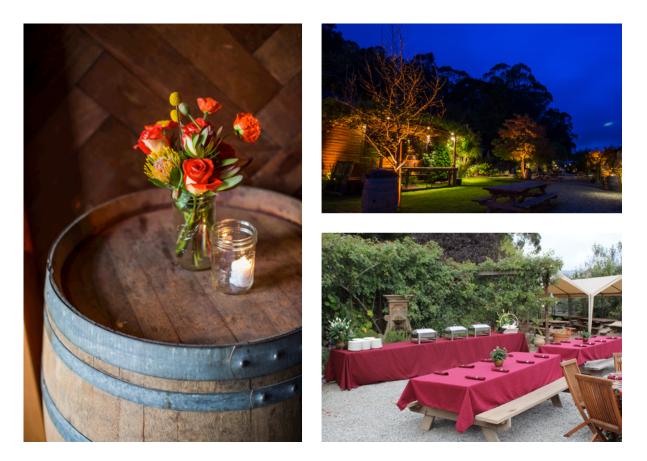

## Private Event Guide

La Nebbia is a rustic Winery in beautiful Half Moon Bay. We're conveniently located on Highway 92, about 2 miles from Highway 1 and 5 miles from 280

Outdoor space suitable for groups 10-210

We have many décor and catering options, ranging from a simple afternoon setup with our picnic tables to an upscale full-service evening event with lighting and live music!

### **Décor Options**

\$TBD based on add-on's

**\$TBD** based on selections

\$40 - \$95 per person

Personalize your space with colored linens, rented tables, chairs, and dining ware. Include Garden lighting for afterhours events, candles and flower arrangements to dress-up tables. Customization based on budget and preferences.