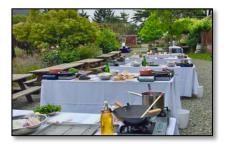

## Food

We work with several caterers to offer a large selection including Brunch or Charcuterie spreads, gourmet sandwiches and pizza, made-to-order Burrito bar, BBQ's, and Farm-to-Table cuisine just to name a few. Menus typically range from \$45 to \$85 per person.

If you have a caterer, or outside food you prefer, you are welcome to use them. Selfcatering is \$15 per person for the additional set-up and cleanup.